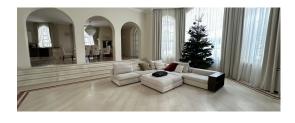

### **Description**

An exclusive mansion in Jurmala, Lielupe! This American-style house, located near the sea on the 1st line from the beach.

The house has one floor, total area - 470 m2, land - 2500 m2.

Lay-out of the house: 5 rooms (4 bedrooms), dressing rooms, closets, 6 wc. Large room combined with kitchen, built-in appliances in the kitchen, there is also utility rooms, a relaxation area with sauna and swimming pool.

The house is made high-quality finish, the floors are marble tiles, water-heated. The ceiling height up to 5 m. On the ground floor there is a possibility to build a gym. The house is fully furnished. Furniture, fireplace, sauna, pool, garage for 2 cars. Swimming pool  $40 \text{ m}^2$ , fully equipped with modern equipment in working condition. In the pool area with heated floors, marble tiles.