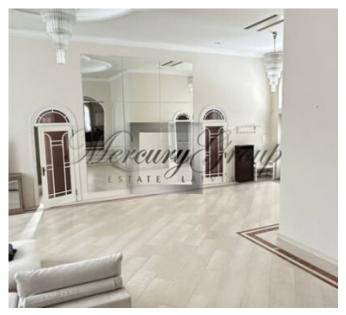

### **Description**

An exclusive mansion in Jurmala, Lielupe! This American-style house, located near the sea on the 1st line from the beach.

The house has one floor, total area - 470 m2, land - 2500 m2.

The house is made high-quality finish, the floors are marble tiles, water-heated. The ceiling height up to 5 m. On the ground floor there is a possibility to build a gym. The house is fully furnished. Furniture, fireplace, sauna, pool, garage for 2 cars. Swimming pool  $40 \text{ m}^2$ , fully equipped with modern equipment in working condition. In the pool area with heated floors, marble tiles.