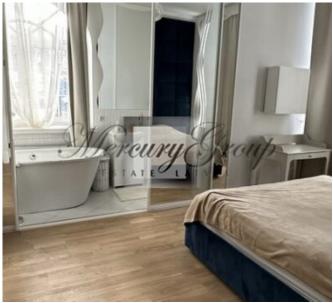

Lay-out of the house: 5 rooms (4 bedrooms), dressing rooms, closets, 6 wc. Large room combined with kitchen, built-in appliances in the kitchen, there is also utility rooms, a relaxation area with sauna and swimming pool.

The house is made high-quality finish, the floors are marble tiles, water-heated. The ceiling height up to 5 m. On the ground floor there is a possibility to build a gym. The house is fully furnished. Furniture, fireplace, sauna, pool, garage for 2 cars. Swimming pool  $40 \text{ m}^2$ , fully equipped with modern equipment in working condition. In the pool area with heated floors, marble tiles.