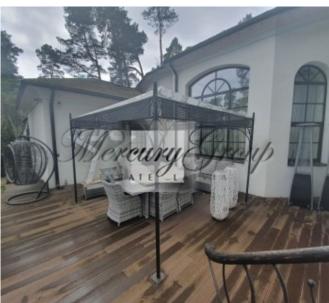

Fenced yard with paved path, garage for 2 cars in the house and driveway for 3/4 cars. There is a well-designed garden, outdoor fireplace. Private access to the sea is via the garden. Security system with connection to security quard house, video surveillance.