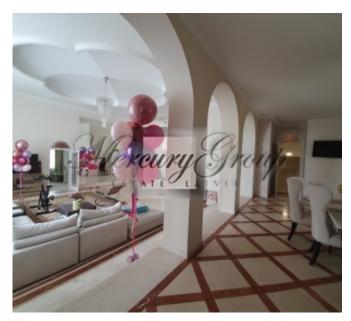

Lay-out of the house: 5 rooms (4 bedrooms), dressing rooms, closets, 6 wc. Large room combined with kitchen, built-in appliances in the kitchen, there is also utility rooms, a relaxation area with sauna and swimming pool.

The house is made high-quality finish, the floors are marble tiles, water-heated. The ceiling height up to 5 m. On the ground floor there is a possibility to build a gym. The house is fully furnished. Furniture, fireplace, sauna, pool, garage for 2 cars. Swimming pool  $40 \text{ m}^2$ , fully equipped with modern equipment in working condition. In the pool area with heated floors, marble tiles.