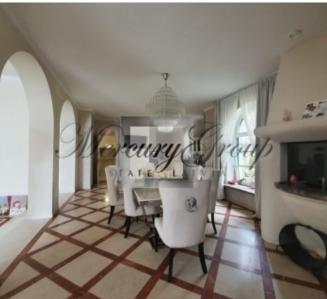

Lay-out of the house: 5 rooms (4 bedrooms), dressing rooms, closets, 6 wc. Large room combined with kitchen, built-in appliances in the kitchen, there is also utility rooms, a relaxation area with sauna and swimming pool.

The house is made high-quality finish, the floors are marble tiles, water-heated. The ceiling height up to 5 m. On the ground floor there is a possibility to build a gym. The house is fully furnished. Furniture, fireplace, sauna, pool, garage for 2 cars. Swimming pool  $40 \text{ m}^2$ , fully equipped with modern equipment in working condition. In the pool area with heated floors, marble tiles.