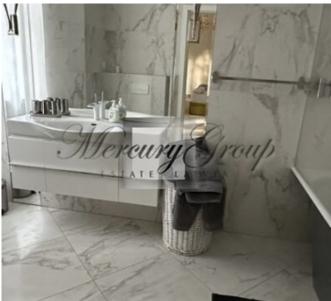

Lay-out of the house: 5 rooms (4 bedrooms), dressing rooms, closets, 6 wc. Large room combined with kitchen, built-in appliances in the kitchen, there is also utility rooms, a relaxation area with sauna and swimming pool.

The house is made high-quality finish, the floors are marble tiles, water-heated. The ceiling height up to 5 m. On the ground floor there is a possibility to build a gym. The house is fully furnished. Furniture, fireplace, sauna, pool, garage for 2 cars. Swimming pool  $40 \text{ m}^2$ , fully equipped with modern equipment in working condition. In the pool area with heated floors, marble tiles.