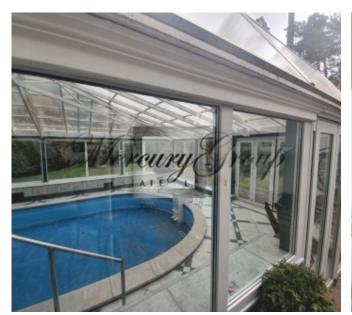

Lay-out of the house: 5 rooms (4 bedrooms), dressing rooms, closets, 6 wc. Large room combined with kitchen, built-in appliances in the kitchen, there is also utility rooms, a relaxation area with sauna and swimming pool.

The house is made high-quality finish, the floors are marble tiles, water-heated. The ceiling height up to 5 m. On the ground floor there is a possibility to build a gym. The house is fully furnished. Furniture, fireplace, sauna, pool, garage for 2 cars. Swimming pool  $40 \text{ m}^2$ , fully equipped with modern equipment in working condition. In the pool area with heated floors, marble tiles.