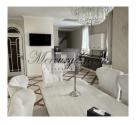

Lay-out of the house: 5 rooms (4 bedrooms), dressing rooms, closets, 6 wc. Large room combined with kitchen, built-in appliances in the kitchen, there is also utility rooms, a relaxation area with sauna and swimming pool.

The house is made high-quality finish, the floors are marble tiles, water-heated. The ceiling height up to 5 m. On the ground floor there is a possibility to build a gym. The house is fully furnished. Furniture, fireplace, sauna, pool, garage for 2 cars. Swimming pool  $40 \text{ m}^2$ , fully equipped with modern equipment in working condition. In the pool area with heated floors, marble tiles.