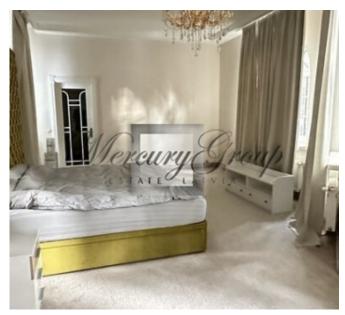

Lay-out of the house: 5 rooms (4 bedrooms), dressing rooms, closets, 6 wc. Large room combined with kitchen, built-in appliances in the kitchen, there is also utility rooms, a relaxation area with sauna and swimming pool.

The house is made high-quality finish, the floors are marble tiles, water-heated. The ceiling height up to 5 m. On the ground floor there is a possibility to build a gym. The house is fully furnished. Furniture, fireplace, sauna, pool, garage for 2 cars. Swimming pool  $40 \text{ m}^2$ , fully equipped with modern equipment in working condition. In the pool area with heated floors, marble tiles.