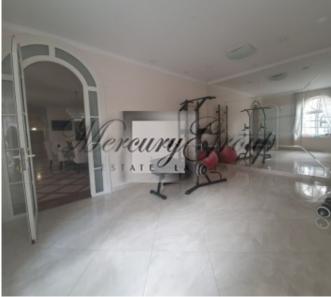

The house is made high-quality finish, the floors are marble tiles, water-heated. The ceiling height up to 5 m. On the ground floor there is a possibility to build a gym. The house is fully furnished. Furniture, fireplace, sauna, pool, garage for 2 cars. Swimming pool  $40 \text{ m}^2$ , fully equipped with modern equipment in working condition. In the pool area with heated floors, marble tiles.