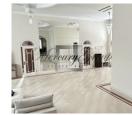

Lay-out of the house: 5 rooms (4 bedrooms), dressing rooms, closets, 6 wc. Large room combined with kitchen, built-in appliances in the kitchen, there is also utility rooms, a relaxation area with sauna and swimming pool.

The house is made high-quality finish, the floors are marble tiles, water-heated. The ceiling height up to 5 m. On the ground floor there is a possibility to build a gym. The house is fully furnished. Furniture, fireplace, sauna, pool, garage for 2 cars. Swimming pool  $40 \text{ m}^2$ , fully equipped with modern equipment in working condition. In the pool area with heated floors, marble tiles.