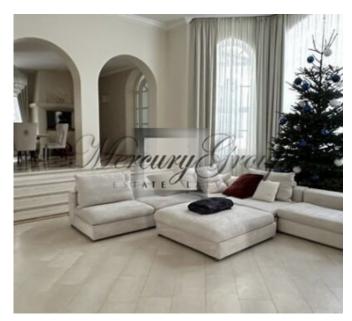

### **Description**

An exclusive mansion in Jurmala, Lielupe! This American-style house, located near the sea on the 1st line from the beach.

The house has one floor, total area - 470 m2, land - 2500 m2.

Lay-out of the house: 5 rooms (4 bedrooms), dressing rooms, closets, 6 wc. Large room combined with kitchen, built-in appliances in the kitchen, there is also utility rooms, a relaxation area with sauna and swimming pool.

The house is made high-quality finish, the floors are marble tiles, water-heated. The ceiling height up to 5 m. On the ground floor there is a possibility to build a gym. The house is fully furnished. Furniture, fireplace, sauna, pool, garage for 2 cars. Swimming pool  $40 \text{ m}^2$ , fully equipped with modern equipment in working condition. In the pool area with heated floors, marble tiles.