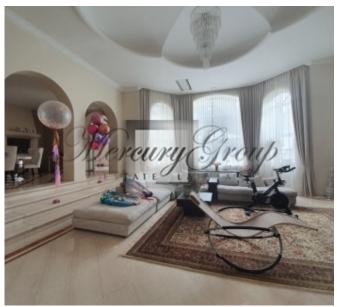

Lay-out of the house: 5 rooms (4 bedrooms), dressing rooms, closets, 6 wc. Large room combined with kitchen, built-in appliances in the kitchen, there is also utility rooms, a relaxation area with sauna and swimming pool.

The house is made high-quality finish, the floors are marble tiles, water-heated. The ceiling height up to 5 m. On the ground floor there is a possibility to build a gym. The house is fully furnished. Furniture, fireplace, sauna, pool, garage for 2 cars. Swimming pool  $40 \text{ m}^2$ , fully equipped with modern equipment in working condition. In the pool area with heated floors, marble tiles.