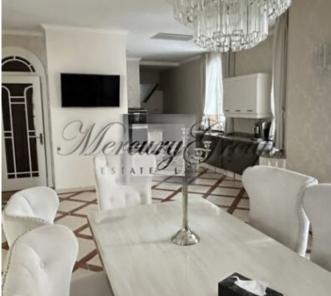

### **Description**

An exclusive mansion in Jurmala, Lielupe! This American-style house, located near the sea on the 1st line from the beach.

The house has one floor, total area - 470 m2, land - 2500 m2.

Lay-out of the house: 5 rooms (4 bedrooms), dressing rooms, closets, 6 wc. Large room combined with kitchen, built-in appliances in the kitchen, there is also utility rooms, a relaxation area with sauna and swimming pool.

The house is made high-quality finish, the floors are marble tiles, water-heated. The ceiling height up to 5 m. On the ground floor there is a possibility to build a gym. The house is fully furnished. Furniture, fireplace, sauna, pool, garage for 2 cars. Swimming pool  $40 \text{ m}^2$ , fully equipped with modern equipment in working condition. In the pool area with heated floors, marble tiles.