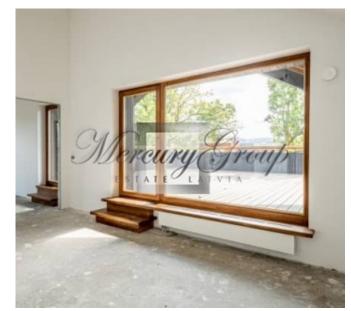

The building has one staircase without elevator.

Apartment is offered with no finished interior.

The territory around the building is green and illuminated, with a children playground.

4-bedroom apartment, located on the 3rd floor of the building. The living area of the apartment is 145.50 m2 plus terrace 79.60 m2.

The apartment consists of a spacious living room with open-plan kitchen and dining area, 4 bedrooms (one of them is master bedroom with bathroom and a dressing room), second bathroom, guest WC, storage room, balcony and a terrace.