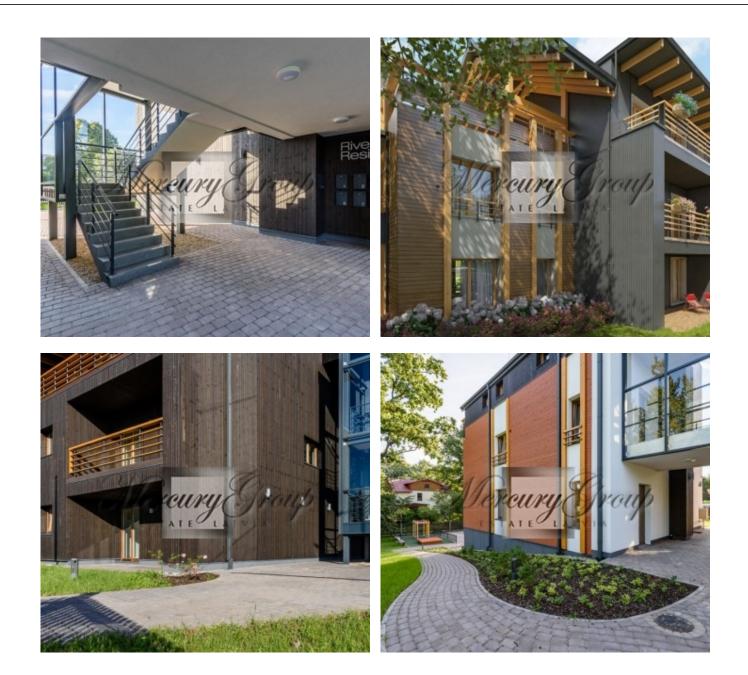

A complex will consist of six residential buildings. For the moment, first 10 apartments in the building 1 are offered for sale.

The building has an underground parking and parking places in a courtyard. In the basement there are rooms for storing personal belongings.

The building has one staircase without elevator.

Apartment is offered with no finished interior.

The territory around the building is green and illuminated, with a children playground.

4-bedroom apartment, located on the 3rd floor of the building. The living area of the apartment is 145.50 m2 plus terrace 79.60 m2.