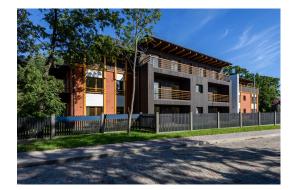

#### Description

We offer for sale a spacious apartment located on the top floor of the new project.

The project is located in an exclusive picturesque location of Riga – Kipsala in the immediate vicinity of the River Daugava, with wonderful views on the Old Town and just a short drive or a 15 minute walk from the city center. Kipsala has well-developed infrastructure, there is Riga Technical University swimming pool, the biggest in the Baltics marina with 200 yacht places built in 2013, and the river resettled city beach.

A complex will consist of six residential buildings. For the moment, first 10 apartments in the building 1 are offered for sale.

The building has an underground parking and parking places in a courtyard. In the basement there are rooms for storing personal belongings.

The building has one staircase without elevator.

Apartment is offered with no finished interior.

The territory around the building is green and illuminated, with a children playground.

4-bedroom apartment, located on the 3rd floor of the building. The living area of the apartment is 145.50 m2 plus terrace 79.60 m2.