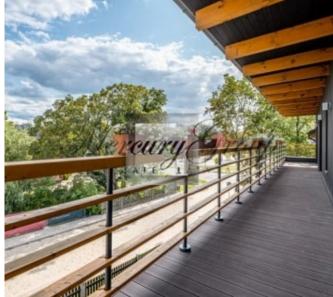

The building has one staircase without elevator.

Apartment is offered with no finished interior.

The territory around the building is green and illuminated, with a children playground.

4-bedroom apartment, located on the 3rd floor of the building. The living area of the apartment is 145.50 m2 plus terrace 79.60 m2.