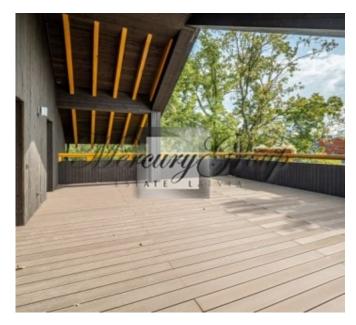

The building has one staircase without elevator.

Apartment is offered with no finished interior.

The territory around the building is green and illuminated, with a children playground.

4-bedroom apartment, located on the 3rd floor of the building. The living area of the apartment is 145.50 m2 plus terrace 79.60 m2.