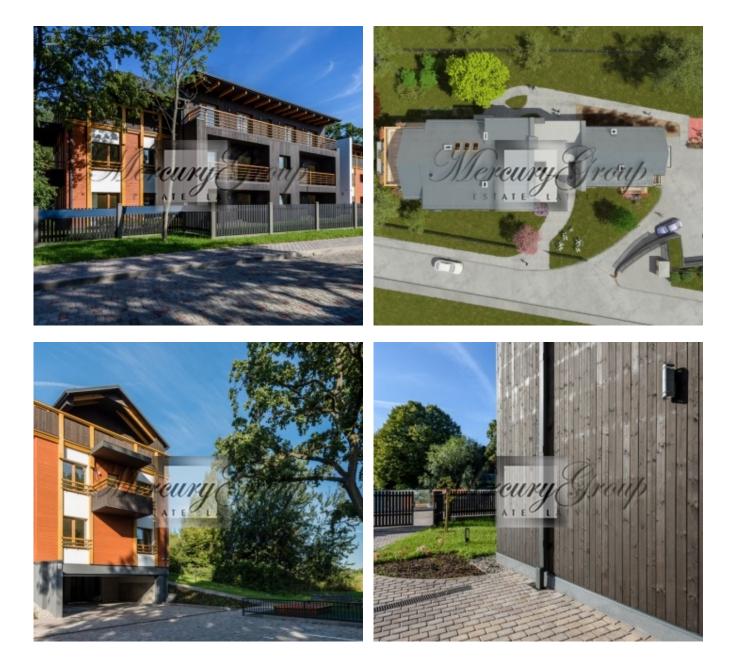

#### Description

We offer for sale a spacious apartment located on the top floor of the new project.

The project is located in an exclusive picturesque location of Riga – Kipsala in the immediate vicinity of the River Daugava, with wonderful views on the Old Town and just a short drive or a 15 minute walk from the city center. Kipsala has well-developed infrastructure, there is Riga Technical University swimming pool, the biggest in the Baltics marina with 200 yacht places built in 2013, and the river resettled city beach.

A complex will consist of six residential buildings. For the moment, first 10 apartments in the building 1 are offered for sale.

The building has an underground parking and parking places in a courtyard. In the basement there are rooms for storing personal belongings.

The building has one staircase without elevator.

Apartment is offered with no finished interior.

The territory around the building is green and illuminated, with a children playground.

4-bedroom apartment, located on the 3rd floor of the building. The living area of the apartment is 145.50 m2 plus terrace 79.60 m2.

The apartment consists of a spacious living room with open-plan kitchen and dining area, 4 bedrooms (one of them is master bedroom with bathroom and a dressing room), second bathroom, guest WC, storage room, balcony and a terrace.

In addition, it is possible to purchase parking places: 12 000 Eur - open parking place in the yard, 25 000 Eur - underground parking and a storage room.

Please see the layout of this apartment in the PDF attachment.