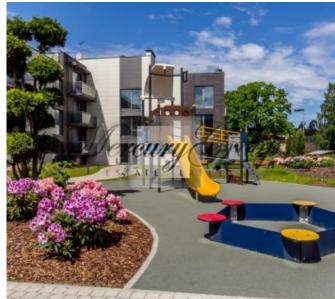

Nearby there is the high school, a hospital, a market, a large supermarket, a bakery, a water park etc.

There is a children's playground and recreation area in the courtyard. Access to the yard and staircases is provided with a code key or intercom. Underground parking for the convenience of the residents.