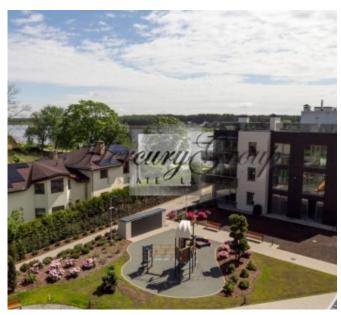

Nearby there is the high school, a hospital, a market, a large supermarket, a bakery, a water park etc.

There is a children's playground and recreation area in the courtyard. Access to the yard and staircases is provided with a code key or intercom. Underground parking for the convenience of the residents.