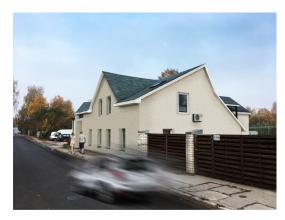

## ID: 7649 WWW.ESTATELATVIA.COM TEL./VIBER/WHATSAPP: +37129128323

ID code: **7649** 

Location: Riga / Zolitude / Ulmana g. Type: Commercial premises

House type: **New project** 

Floor: **1/2**Size: **460.00 m**<sup>2</sup>

## **Description**

For rent is offered office n Berini- strategic location close to bridge on Karla Ulmana Gatve. Property was recently renewed and has 3 entrances.

Office is equipped with ventilation and air-conditioning, as well as electricity 32 A, gas heating. Property has isolated territory and till the end of the year 2018 facade of the building will be renewed. There are 17 parking places located on the close territory.