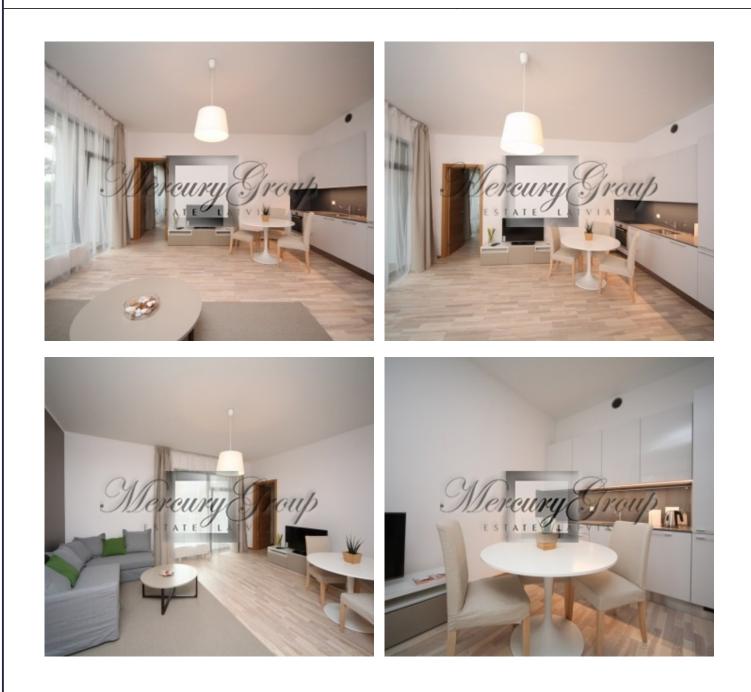

#### Description

A spacious two bedroom apartment constructed to the highest standard in a new dwelling complex situated on a quiet residential area in Jurmala with overall area of 62,6 square meters (including balconies - 6m2). Apartment is conveniently located on the 2nd floor of the 3-story building. The apartment consists of 1 bedroom, a spacious living room with open plan kitchen and dining area, bathroom.

Apartment is offered for sale with full finishing and installed kitchen. Warm and soft colours of walls and floors create a visual space of apartment and make it more comfortable resting place. The apartment is equipped with modern amenities to ensure a decent quality of life.