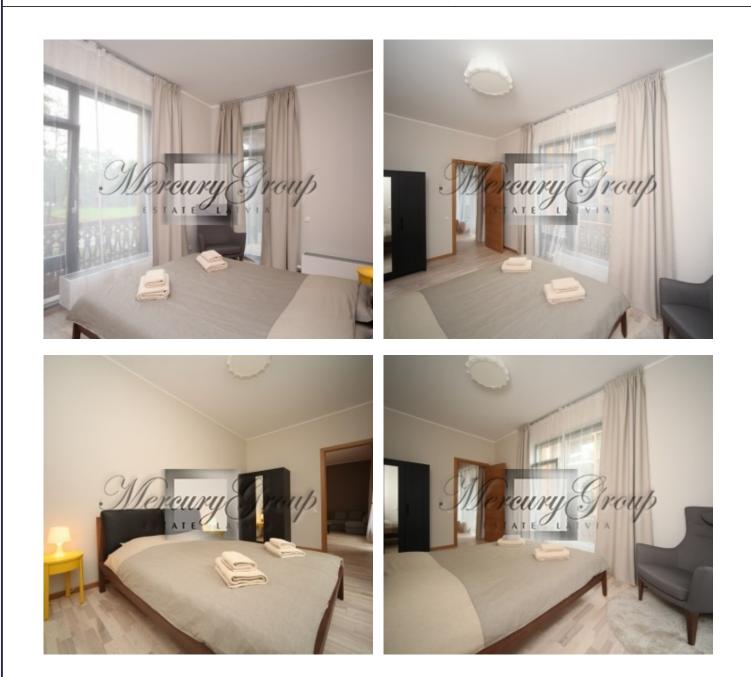

#### Description

A spacious two bedroom apartment constructed to the highest standard in a new dwelling complex situated on a quiet residential area in Jurmala with overall area of 62,6 square meters (including balconies - 6m2). Apartment is conveniently located on the 2nd floor of the 3-story building. The apartment consists of 1 bedroom, a spacious living room with open plan kitchen and dining area, bathroom.

Apartment is offered for sale with full finishing and installed kitchen. Warm and soft colours of walls and floors create a visual space of apartment and make it more comfortable resting place. The apartment is equipped with modern amenities to ensure a decent quality of life.