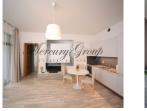

#### Description

A spacious two bedroom apartment constructed to the highest standard in a new dwelling complex situated on a quiet residential area in Jurmala with overall area of 62,6 square meters (including balconies - 6m2). Apartment is conveniently located on the 2nd floor of the 3-story building. The apartment consists of 1 bedroom, a spacious living room with open plan kitchen and dining area, bathroom.

Apartment is offered for sale with full finishing and installed kitchen. Warm and soft colours of walls and floors create a visual space of apartment and make it more comfortable resting place. The apartment is equipped with modern amenities to ensure a decent quality of life.