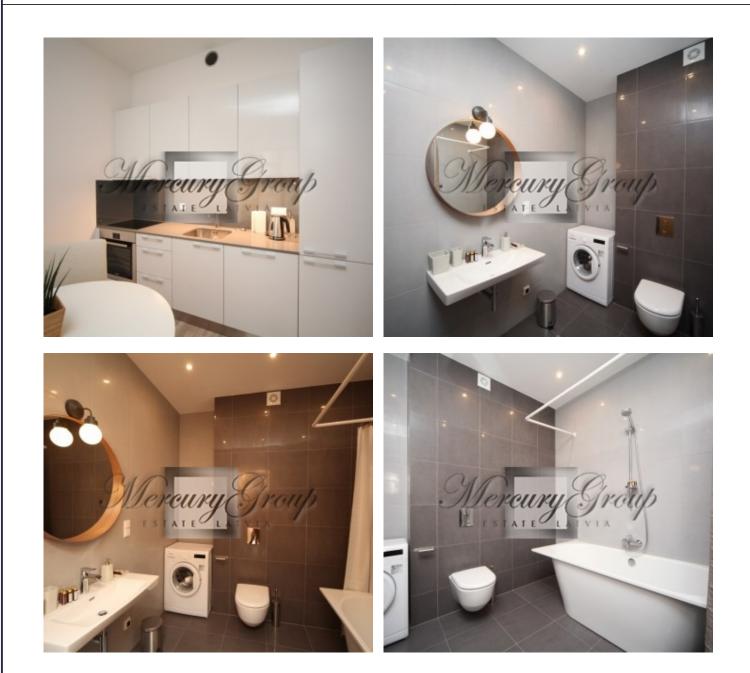

#### Description

A spacious two bedroom apartment constructed to the highest standard in a new dwelling complex situated on a quiet residential area in Jurmala with overall area of 62,6 square meters (including balconies - 6m2). Apartment is conveniently located on the 2nd floor of the 3-story building. The apartment consists of 1 bedroom, a spacious living room with open plan kitchen and dining area, bathroom.

Apartment is offered for sale with full finishing and installed kitchen. Warm and soft colours of walls and floors create a visual space of apartment and make it more comfortable resting place. The apartment is equipped with modern amenities to ensure a decent quality of life.