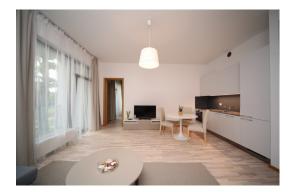

#### Description

A spacious two bedroom apartment constructed to the highest standard in a new dwelling complex situated on a quiet residential area in Jurmala with overall area of 62,6 square meters (including balconies - 6m2). Apartment is conveniently located on the 2nd floor of the 3-story building. The apartment consists of 1 bedroom, a spacious living room with open plan kitchen and dining area, bathroom.

Apartment is offered for sale with full finishing and installed kitchen. Warm and soft colours of walls and floors create a visual space of apartment and make it more comfortable resting place. The apartment is equipped with modern amenities to ensure a decent quality of life.