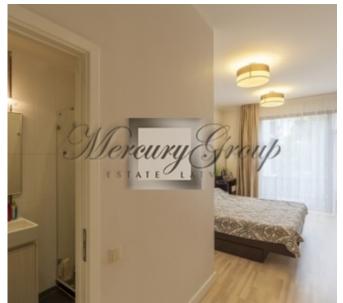

#### **Description**

A spacious two bedroom apartment constructed to the highest standard in a new dwelling complex situated on a quiet residential area in Jurmala with overall area of 181,20 square meters (including roof top terace 85,30m2). Apartment is conveniently located on the 3rd floor of the 3- story building. The apartment consists of 2 bedrooms, a spacious living room with open plan kitchen and dining area, 2 bathrooms and small balcony.

Apartment is offered for sale with full finishing and installed kitchen. Warm and soft colours of walls and floors create a visual space of apartment and make it more comfortable resting place. The apartment is equipped with modern amenities to ensure a decent quality of life.