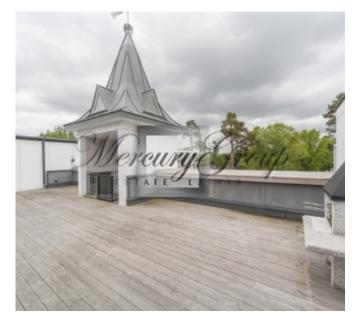

#### **Description**

A spacious two bedroom apartment constructed to the highest standard in a new dwelling complex situated on a quiet residential area in Jurmala with overall area of 181,20 square meters (including roof top terace 85,30m2). Apartment is conveniently located on the 3rd floor of the 3- story building. The apartment consists of 2 bedrooms, a spacious living room with open plan kitchen and dining area, 2 bathrooms and small balcony.