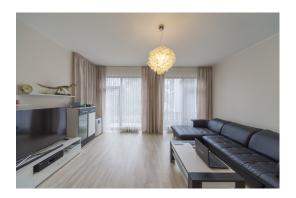

#### **Description**

A spacious two bedroom apartment constructed to the highest standard in a new dwelling complex situated on a quiet residential area in Jurmala with overall area of 181,20 square meters (including roof top terace 85,30m2). Apartment is conveniently located on the 3rd floor of the 3- story building. The apartment consists of 2 bedrooms, a spacious living room with open plan kitchen and dining area, 2 bathrooms and small balcony.

Apartment is offered for sale with full finishing and installed kitchen. Warm and soft colours of walls and floors create a visual space of apartment and make it more comfortable resting place. The apartment is equipped with modern amenities to ensure a decent quality of life.