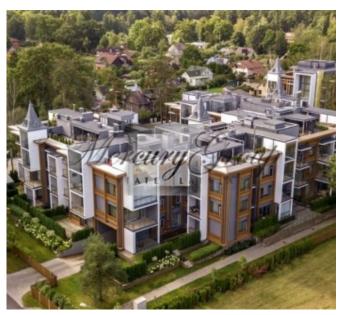

#### **Description**

A spacious two bedroom apartment constructed to the highest standard in a new dwelling complex situated on a quiet residential area in Jurmala with overall area of 181,20 square meters (including roof top terace 85,30m2). Apartment is conveniently located on the 3rd floor of the 3- story building. The apartment consists of 2 bedrooms, a spacious living room with open plan kitchen and dining area, 2 bathrooms and small balcony.

The project is located in Asaru avenue, Asari, Jūrmala, within 2 minutes walking distance from the beach. Jūrmala is an attractive resort with old traditions offering to take rest and recover health through application of treatment procedures which are based on centuries-long knowledge on healing power of the nature.

A spacious and well - maintained inner yard with children's playground. In the project there is also a restaurant and undergroun parking.

We have information about all available apartment for sale in this project. Please do not hesitate to contact us to receive information about new offers in the project. <u>Click here</u> to get more information about complex.