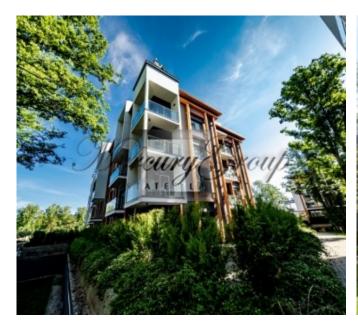

#### **Description**

A spacious two bedroom apartment constructed to the highest standard in a new dwelling complex situated on a quiet residential area in Jurmala with overall area of 181,20 square meters (including roof top terace 85,30m2). Apartment is conveniently located on the 3rd floor of the 3- story building. The apartment consists of 2 bedrooms, a spacious living room with open plan kitchen and dining area, 2 bathrooms and small balcony.

Apartment is offered for sale with full finishing and installed kitchen. Warm and soft colours of walls and floors create a visual space of apartment and make it more comfortable resting place. The apartment is equipped with modern amenities to ensure a decent quality of life.