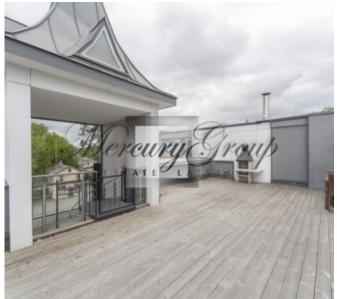

#### **Description**

A spacious two bedroom apartment constructed to the highest standard in a new dwelling complex situated on a quiet residential area in Jurmala with overall area of 181,20 square meters (including roof top terace 85,30m2). Apartment is conveniently located on the 3rd floor of the 3- story building. The apartment consists of 2 bedrooms, a spacious living room with open plan kitchen and dining area, 2 bathrooms and small balcony.