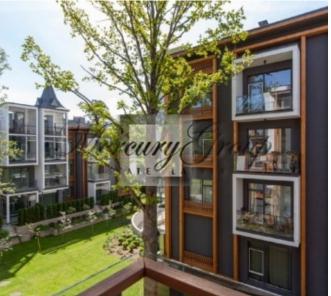

#### **Description**

A spacious two bedroom apartment constructed to the highest standard in a new dwelling complex situated on a quiet residential area in Jurmala with overall area of 181,20 square meters (including roof top terace 85,30m2). Apartment is conveniently located on the 3rd floor of the 3- story building. The apartment consists of 2 bedrooms, a spacious living room with open plan kitchen and dining area, 2 bathrooms and small balcony.

A spacious and well - maintained inner yard with children's playground. In the project there is also a restaurant and undergroun parking.

We have information about all available apartment for sale in this project. Please do not hesitate to contact us to receive information about new offers in the project. <u>Click here</u> to get more information about complex.