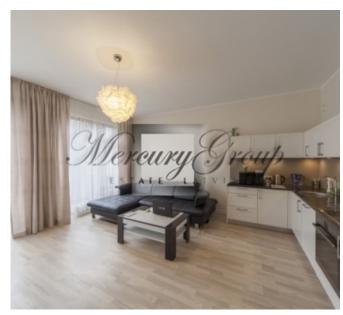

#### **Description**

A spacious two bedroom apartment constructed to the highest standard in a new dwelling complex situated on a quiet residential area in Jurmala with overall area of 181,20 square meters (including roof top terace 85,30m2). Apartment is conveniently located on the 3rd floor of the 3- story building. The apartment consists of 2 bedrooms, a spacious living room with open plan kitchen and dining area, 2 bathrooms and small balcony.

Apartment is offered for sale with full finishing and installed kitchen. Warm and soft colours of walls and floors create a visual space of apartment and make it more comfortable resting place. The apartment is equipped with modern amenities to ensure a decent quality of life.