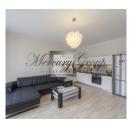

#### **Description**

A spacious two bedroom apartment constructed to the highest standard in a new dwelling complex situated on a quiet residential area in Jurmala with overall area of 181,20 square meters (including roof top terace 85,30m2). Apartment is conveniently located on the 3rd floor of the 3- story building. The apartment consists of 2 bedrooms, a spacious living room with open plan kitchen and dining area, 2 bathrooms and small balcony.

Apartment is offered for sale with full finishing and installed kitchen. Warm and soft colours of walls and floors create a visual space of apartment and make it more comfortable resting place. The apartment is equipped with modern amenities to ensure a decent quality of life.