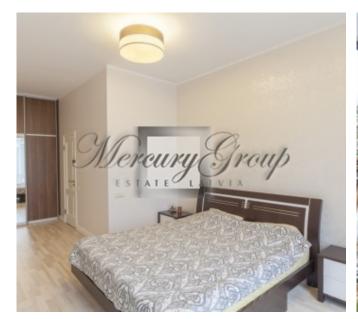

#### **Description**

A spacious two bedroom apartment constructed to the highest standard in a new dwelling complex situated on a quiet residential area in Jurmala with overall area of 181,20 square meters (including roof top terace 85,30m2). Apartment is conveniently located on the 3rd floor of the 3- story building. The apartment consists of 2 bedrooms, a spacious living room with open plan kitchen and dining area, 2 bathrooms and small balcony.

Apartment is offered for sale with full finishing and installed kitchen. Warm and soft colours of walls and floors create a visual space of apartment and make it more comfortable resting place. The apartment is equipped with modern amenities to ensure a decent quality of life.