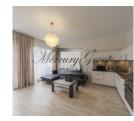

#### **Description**

A spacious two bedroom apartment constructed to the highest standard in a new dwelling complex situated on a quiet residential area in Jurmala with overall area of 181,20 square meters (including roof top terace 85,30m2). Apartment is conveniently located on the 3rd floor of the 3- story building. The apartment consists of 2 bedrooms, a spacious living room with open plan kitchen and dining area, 2 bathrooms and small balcony.

Apartment is offered for sale with full finishing and installed kitchen. Warm and soft colours of walls and floors create a visual space of apartment and make it more comfortable resting place. The apartment is equipped with modern amenities to ensure a decent quality of life.