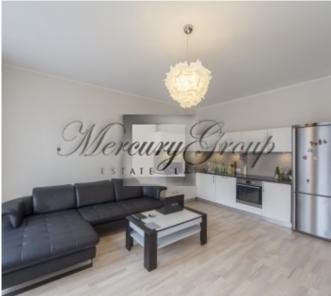

#### **Description**

A spacious two bedroom apartment constructed to the highest standard in a new dwelling complex situated on a quiet residential area in Jurmala with overall area of 181,20 square meters (including roof top terace 85,30m2). Apartment is conveniently located on the 3rd floor of the 3- story building. The apartment consists of 2 bedrooms, a spacious living room with open plan kitchen and dining area, 2 bathrooms and small balcony.

Apartment is offered for sale with full finishing and installed kitchen. Warm and soft colours of walls and floors create a visual space of apartment and make it more comfortable resting place. The apartment is equipped with modern amenities to ensure a decent quality of life.