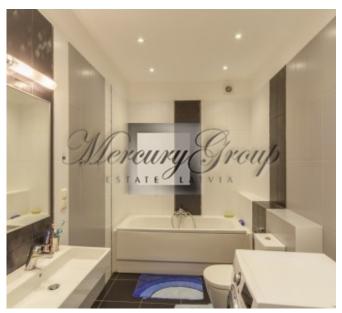

#### **Description**

A spacious two bedroom apartment constructed to the highest standard in a new dwelling complex situated on a quiet residential area in Jurmala with overall area of 181,20 square meters (including roof top terace 85,30m2). Apartment is conveniently located on the 3rd floor of the 3- story building. The apartment consists of 2 bedrooms, a spacious living room with open plan kitchen and dining area, 2 bathrooms and small balcony.

Apartment is offered for sale with full finishing and installed kitchen. Warm and soft colours of walls and floors create a visual space of apartment and make it more comfortable resting place. The apartment is equipped with modern amenities to ensure a decent quality of life.