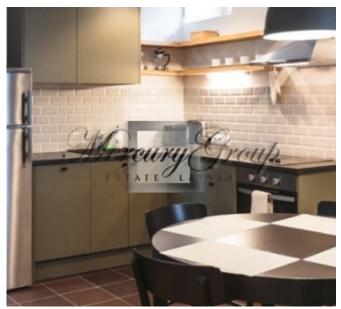

#### **Description**

For sale is offered 1 bedroom apartment, located in prestigious Riga city center, on Skolas street! This apartment (65 sq.m.) is situated on the 2nd floor and consists of an open plan living room with kitchen and dining area, bedroom, wardrobe, bathroom.

Apartment is offered with high quality interior finishing: oak flooring "Amber Wood", "Svedbergs" plumbing, wooden double glazed windows.

Nicely renovated building. There are clean and beautiful entrance hall, new elevator, all amenities (fire alarm system, ventilation and air conditioning system, Internet and cable TV, etc.). Heating meters are installed in each apartment.