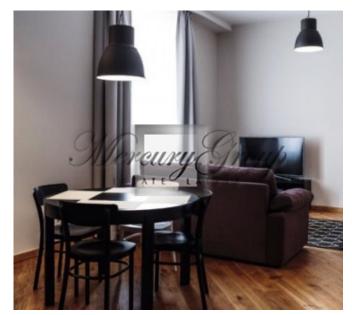

#### **Description**

For sale is offered 1 bedroom apartment, located in prestigious Riga city center, on Skolas street! This apartment (65 sq.m.) is situated on the 2nd floor and consists of an open plan living room with kitchen and dining area, bedroom, wardrobe, bathroom.

Apartment is offered with high quality interior finishing: oak flooring "Amber Wood", "Svedbergs" plumbing, wooden double glazed windows.

Nicely renovated building. There are clean and beautiful entrance hall, new elevator, all amenities (fire alarm system, ventilation and air conditioning system, Internet and cable TV, etc.). Heating meters are installed in each apartment.