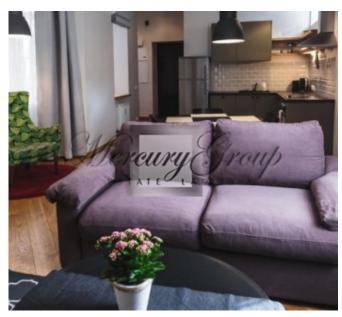

#### **Description**

For sale is offered 1 bedroom apartment, located in prestigious Riga city center, on Skolas street! This apartment (65 sq.m.) is situated on the 2nd floor and consists of an open plan living room with kitchen and dining area, bedroom, wardrobe, bathroom.

Apartment is offered with high quality interior finishing: oak flooring "Amber Wood", "Svedbergs" plumbing, wooden double glazed windows.

Nicely renovated building. There are clean and beautiful entrance hall, new elevator, all amenities (fire alarm system, ventilation and air conditioning system, Internet and cable TV, etc.). Heating meters are installed in each apartment.