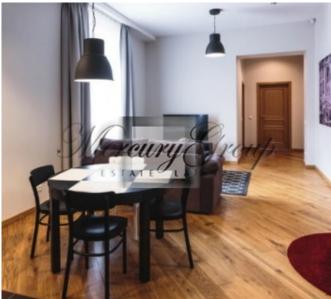

#### **Description**

For sale is offered 1 bedroom apartment, located in prestigious Riga city center, on Skolas street! This apartment (65 sq.m.) is situated on the 2nd floor and consists of an open plan living room with kitchen and dining area, bedroom, wardrobe, bathroom.

Apartment is offered with high quality interior finishing: oak flooring "Amber Wood", "Svedbergs" plumbing, wooden double glazed windows.

Nicely renovated building. There are clean and beautiful entrance hall, new elevator, all amenities (fire alarm system, ventilation and air conditioning system, Internet and cable TV, etc.). Heating meters are installed in each apartment.