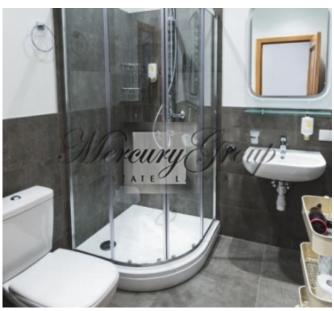

#### **Description**

For sale is offered 1 bedroom apartment, located in prestigious Riga city center, on Skolas street! This apartment (65 sq.m.) is situated on the 2nd floor and consists of an open plan living room with kitchen and dining area, bedroom, wardrobe, bathroom.

Apartment is offered with high quality interior finishing: oak flooring "Amber Wood", "Svedbergs" plumbing, wooden double glazed windows.

Nicely renovated building. There are clean and beautiful entrance hall, new elevator, all amenities (fire alarm system, ventilation and air conditioning system, Internet and cable TV, etc.). Heating meters are installed in each apartment.