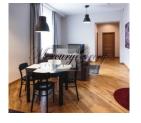

#### **Description**

For sale is offered 1 bedroom apartment, located in prestigious Riga city center, on Skolas street! This apartment (65 sq.m.) is situated on the 2nd floor and consists of an open plan living room with kitchen and dining area, bedroom, wardrobe, bathroom.

Apartment is offered with high quality interior finishing: oak flooring "Amber Wood", "Svedbergs" plumbing, wooden double glazed windows.

Nicely renovated building. There are clean and beautiful entrance hall, new elevator, all amenities (fire alarm system, ventilation and air conditioning system, Internet and cable TV, etc.). Heating meters are installed in each apartment.