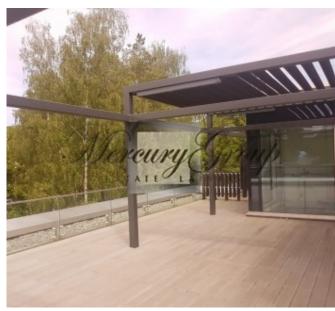

The apartments are offered without finishing. Here you can find information about apartment, located on 3rd floor of the building with total area 183.5 m2 and consist of 2 bedrooms, spacious living room, connected to kitchen, dinning place and hall, bathroom, WC, 3 balconies (total area of them is 19.2 m2) and roof terace 55.7 m2.