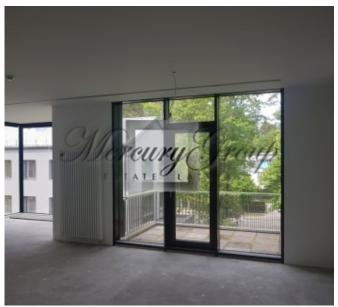

The apartments are offered without finishing. Here you can find information about apartment, located on 3rd floor of the building with total area 183.5 m2 and consist of 2 bedrooms, spacious living room, connected to kitchen, dinning place and hall, bathroom, WC, 3 balconies (total area of them is 19.2 m2) and roof terace 55.7 m2.