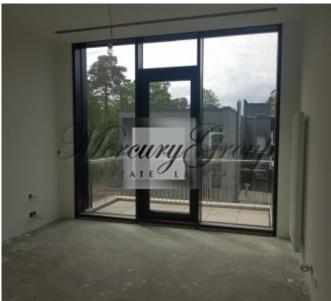

The apartments are offered without finishing. Here you can find information about apartment, located on 3rd floor of the building with total area 183.5 m2 and consist of 2 bedrooms, spacious living room, connected to kitchen, dinning place and hall, bathroom, WC, 3 balconies (total area of them is 19.2 m2) and roof terace 55.7 m2.