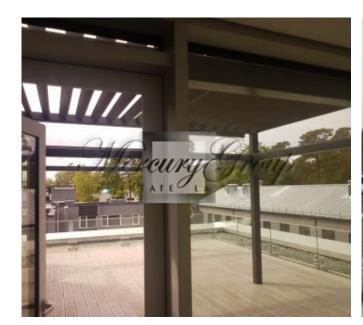

The apartments are offered without finishing. Here you can find information about apartment, located on 3rd floor of the building with total area 183.5 m2 and consist of 2 bedrooms, spacious living room, connected to kitchen, dinning place and hall, bathroom, WC, 3 balconies (total area of them is 19.2 m2) and roof terace 55.7 m2.