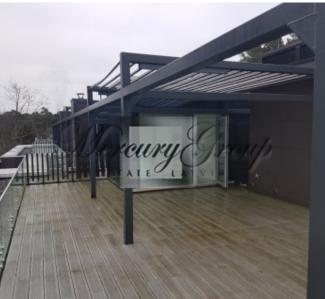

The apartments are offered without finishing. Here you can find information about apartment, located on 3rd floor of the building with total area 183.5 m2 and consist of 2 bedrooms, spacious living room, connected to kitchen, dinning place and hall, bathroom, WC, 3 balconies (total area of them is 19.2 m2) and roof terace 55.7 m2.