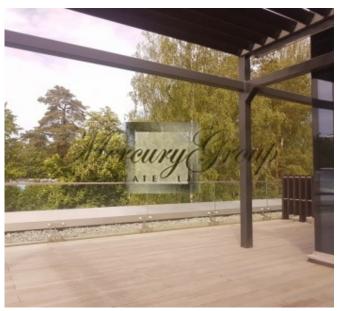

The apartments are offered without finishing. Here you can find information about apartment, located on 3rd floor of the building with total area 183.5 m2 and consist of 2 bedrooms, spacious living room, connected to kitchen, dinning place and hall, bathroom, WC, 3 balconies (total area of them is 19.2 m2) and roof terace 55.7 m2.