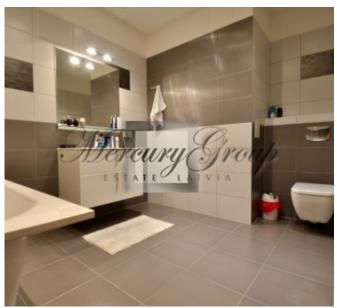

The building has 2 elevators (the elevator goes down to the underground car park).

Convenient layout: hall, spacious living room with kitchen and dining area, 2 bedrooms, 2 bathrooms (one bathroom with a shower, second with a bathtub). The apartment is fully furnished and equipped with necessary appliances: refrigerator, dishwasher, washing machine, electric stove, oven, air conditioning, plasma TV, etc. In the apartment had lived only the owner, all the furniture is new, expensive plumbing, built-in wardrobes, quality finishes.