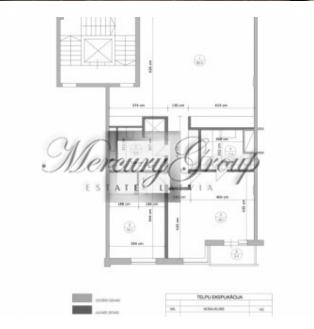

The building has 2 elevators (the elevator goes down to the underground car park).

Convenient layout: hall, spacious living room with kitchen and dining area, 2 bedrooms, 2 bathrooms (one bathroom with a shower, second with a bathtub). The apartment is fully furnished and equipped with necessary appliances: refrigerator, dishwasher, washing machine, electric stove, oven, air conditioning, plasma TV, etc. In the apartment had lived only the owner, all the furniture is new, expensive plumbing, built-in wardrobes, quality finishes.