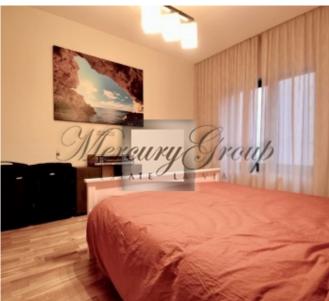

The building has 2 elevators (the elevator goes down to the underground car park).

Convenient layout: hall, spacious living room with kitchen and dining area, 2 bedrooms, 2 bathrooms (one bathroom with a shower, second with a bathtub). The apartment is fully furnished and equipped with necessary appliances: refrigerator, dishwasher, washing machine, electric stove, oven, air conditioning, plasma TV, etc. In the apartment had lived only the owner, all the furniture is new, expensive plumbing, built-in wardrobes, quality finishes.