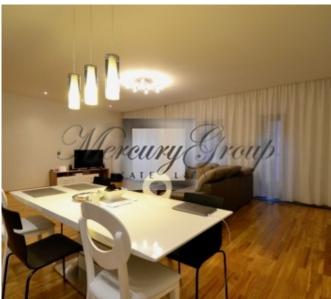

### **Description**

We offer a wonderful 2-bedroom apartment in the embassy district of Riga. The apartment is located on the 2nd floor in a new building with nice view of Dzirnavu Street. Nearby are located restaurants, cafes, bars, shops, hotels, etc. Entrance from the Dzirnavu Street, in the apartment noise is not audible.

The building has 2 elevators (the elevator goes down to the underground car park).

Convenient layout: hall, spacious living room with kitchen and dining area, 2 bedrooms, 2 bathrooms (one bathroom with a shower, second with a bathtub). The apartment is fully furnished and equipped with necessary appliances: refrigerator, dishwasher, washing machine, electric stove, oven, air conditioning, plasma TV, etc. In the apartment had lived only the owner, all the furniture is new, expensive plumbing, built-in wardrobes, quality finishes.