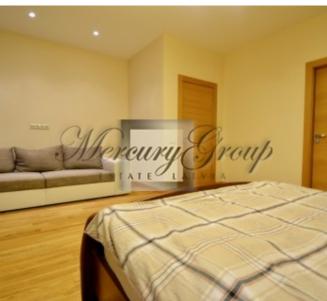

### **Description**

We offer a wonderful 2-bedroom apartment in the embassy district of Riga. The apartment is located on the 2nd floor in a new building with nice view of Dzirnavu Street. Nearby are located restaurants, cafes, bars, shops, hotels, etc. Entrance from the Dzirnavu Street, in the apartment noise is not audible.

The building has 2 elevators (the elevator goes down to the underground car park).

Convenient layout: hall, spacious living room with kitchen and dining area, 2 bedrooms, 2 bathrooms (one bathroom with a shower, second with a bathtub). The apartment is fully furnished and equipped with necessary appliances: refrigerator, dishwasher, washing machine, electric stove, oven, air conditioning, plasma TV, etc. In the apartment had lived only the owner, all the furniture is new, expensive plumbing, built-in wardrobes, quality finishes.

There is a balcony in the apartment with view of the courtyard. Balconies are rariry in this area, which are an advantage.

The house has regulated gas heating, city water and sewerage, 24/7 video system.