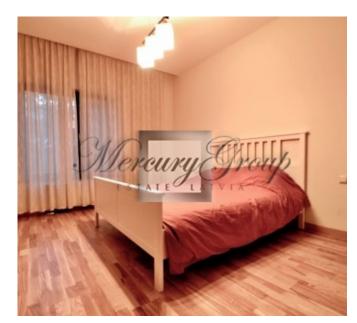

The building has 2 elevators (the elevator goes down to the underground car park).

Convenient layout: hall, spacious living room with kitchen and dining area, 2 bedrooms, 2 bathrooms (one bathroom with a shower, second with a bathtub). The apartment is fully furnished and equipped with necessary appliances: refrigerator, dishwasher, washing machine, electric stove, oven, air conditioning, plasma TV, etc. In the apartment had lived only the owner, all the furniture is new, expensive plumbing, built-in wardrobes, quality finishes.