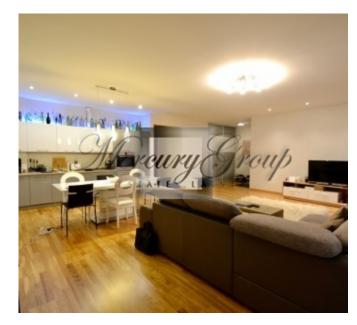

### **Description**

We offer a wonderful 2-bedroom apartment in the embassy district of Riga. The apartment is located on the 2nd floor in a new building with nice view of Dzirnavu Street. Nearby are located restaurants, cafes, bars, shops, hotels, etc. Entrance from the Dzirnavu Street, in the apartment noise is not audible.

The building has 2 elevators (the elevator goes down to the underground car park).

Convenient layout: hall, spacious living room with kitchen and dining area, 2 bedrooms, 2 bathrooms (one bathroom with a shower, second with a bathtub). The apartment is fully furnished and equipped with necessary appliances: refrigerator, dishwasher, washing machine, electric stove, oven, air conditioning, plasma TV, etc. In the apartment had lived only the owner, all the furniture is new, expensive plumbing, built-in wardrobes, quality finishes.

There is a balcony in the apartment with view of the courtyard. Balconies are rariry in this area, which are an advantage.

The house has regulated gas heating, city water and sewerage, 24/7 video system.