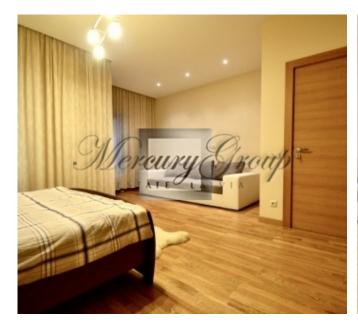

The building has 2 elevators (the elevator goes down to the underground car park).

Convenient layout: hall, spacious living room with kitchen and dining area, 2 bedrooms, 2 bathrooms (one bathroom with a shower, second with a bathtub). The apartment is fully furnished and equipped with necessary appliances: refrigerator, dishwasher, washing machine, electric stove, oven, air conditioning, plasma TV, etc. In the apartment had lived only the owner, all the furniture is new, expensive plumbing, built-in wardrobes, quality finishes.