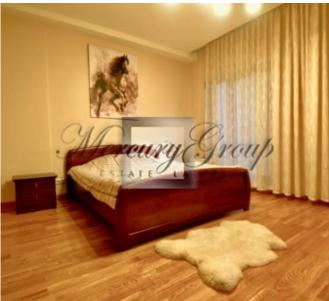

The building has 2 elevators (the elevator goes down to the underground car park).

Convenient layout: hall, spacious living room with kitchen and dining area, 2 bedrooms, 2 bathrooms (one bathroom with a shower, second with a bathtub). The apartment is fully furnished and equipped with necessary appliances: refrigerator, dishwasher, washing machine, electric stove, oven, air conditioning, plasma TV, etc. In the apartment had lived only the owner, all the furniture is new, expensive plumbing, built-in wardrobes, quality finishes.