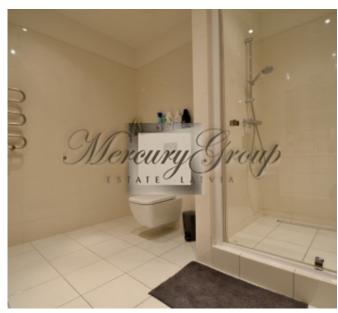

The building has 2 elevators (the elevator goes down to the underground car park).

Convenient layout: hall, spacious living room with kitchen and dining area, 2 bedrooms, 2 bathrooms (one bathroom with a shower, second with a bathtub). The apartment is fully furnished and equipped with necessary appliances: refrigerator, dishwasher, washing machine, electric stove, oven, air conditioning, plasma TV, etc. In the apartment had lived only the owner, all the furniture is new, expensive plumbing, built-in wardrobes, quality finishes.