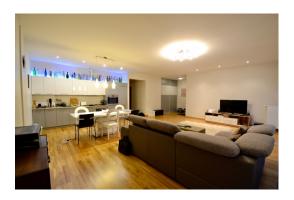

### **Description**

We offer a wonderful 2-bedroom apartment in the embassy district of Riga. The apartment is located on the 2nd floor in a new building with nice view of Dzirnavu Street. Nearby are located restaurants, cafes, bars, shops, hotels, etc. Entrance from the Dzirnavu Street, in the apartment noise is not audible.

The building has 2 elevators (the elevator goes down to the underground car park).

Convenient layout: hall, spacious living room with kitchen and dining area, 2 bedrooms, 2 bathrooms (one bathroom with a shower, second with a bathtub). The apartment is fully furnished and equipped with necessary appliances: refrigerator, dishwasher, washing machine, electric stove, oven, air conditioning, plasma TV, etc. In the apartment had lived only the owner, all the furniture is new, expensive plumbing, built-in wardrobes, quality finishes.

There is a balcony in the apartment with view of the courtyard. Balconies are rariry in this area, which are an advantage.

The house has regulated gas heating, city water and sewerage, 24/7 video system.