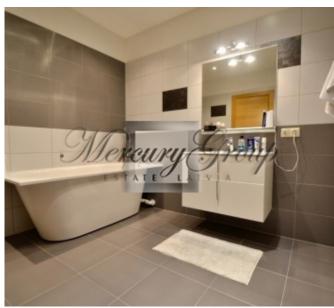

The building has 2 elevators (the elevator goes down to the underground car park).

Convenient layout: hall, spacious living room with kitchen and dining area, 2 bedrooms, 2 bathrooms (one bathroom with a shower, second with a bathtub). The apartment is fully furnished and equipped with necessary appliances: refrigerator, dishwasher, washing machine, electric stove, oven, air conditioning, plasma TV, etc. In the apartment had lived only the owner, all the furniture is new, expensive plumbing, built-in wardrobes, quality finishes.