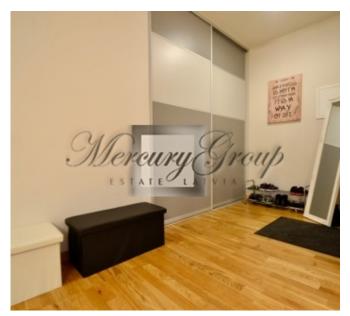

The building has 2 elevators (the elevator goes down to the underground car park).

Convenient layout: hall, spacious living room with kitchen and dining area, 2 bedrooms, 2 bathrooms (one bathroom with a shower, second with a bathtub). The apartment is fully furnished and equipped with necessary appliances: refrigerator, dishwasher, washing machine, electric stove, oven, air conditioning, plasma TV, etc. In the apartment had lived only the owner, all the furniture is new, expensive plumbing, built-in wardrobes, quality finishes.