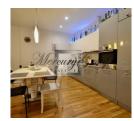

The building has 2 elevators (the elevator goes down to the underground car park).

Convenient layout: hall, spacious living room with kitchen and dining area, 2 bedrooms, 2 bathrooms (one bathroom with a shower, second with a bathtub). The apartment is fully furnished and equipped with necessary appliances: refrigerator, dishwasher, washing machine, electric stove, oven, air conditioning, plasma TV, etc. In the apartment had lived only the owner, all the furniture is new, expensive plumbing, built-in wardrobes, quality finishes.