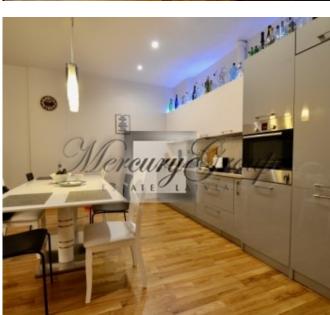

The building has 2 elevators (the elevator goes down to the underground car park).

Convenient layout: hall, spacious living room with kitchen and dining area, 2 bedrooms, 2 bathrooms (one bathroom with a shower, second with a bathtub). The apartment is fully furnished and equipped with necessary appliances: refrigerator, dishwasher, washing machine, electric stove, oven, air conditioning, plasma TV, etc. In the apartment had lived only the owner, all the furniture is new, expensive plumbing, built-in wardrobes, quality finishes.