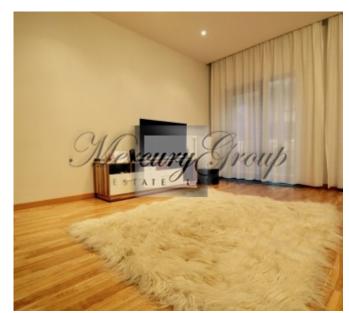

The building has 2 elevators (the elevator goes down to the underground car park).

Convenient layout: hall, spacious living room with kitchen and dining area, 2 bedrooms, 2 bathrooms (one bathroom with a shower, second with a bathtub). The apartment is fully furnished and equipped with necessary appliances: refrigerator, dishwasher, washing machine, electric stove, oven, air conditioning, plasma TV, etc. In the apartment had lived only the owner, all the furniture is new, expensive plumbing, built-in wardrobes, quality finishes.

There is a balcony in the apartment with view of the courtyard. Balconies are rariry in this area, which are an advantage.

The house has regulated gas heating, city water and sewerage, 24/7 video system.