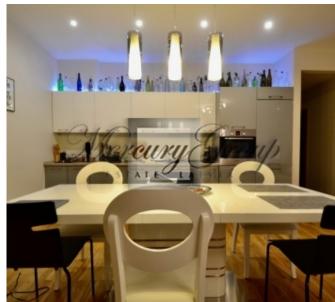

The building has 2 elevators (the elevator goes down to the underground car park).

Convenient layout: hall, spacious living room with kitchen and dining area, 2 bedrooms, 2 bathrooms (one bathroom with a shower, second with a bathtub). The apartment is fully furnished and equipped with necessary appliances: refrigerator, dishwasher, washing machine, electric stove, oven, air conditioning, plasma TV, etc. In the apartment had lived only the owner, all the furniture is new, expensive plumbing, built-in wardrobes, quality finishes.