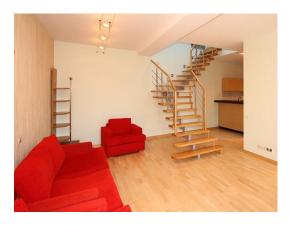

## **Description**

We offer for long term sunny, professionally designed two level apartment located in the centre of Riga.

It is a mansard type of apartment with interesting planning and cosy atmosphere.

First floor consist of kitchen combined with the living room and (build in furniture and modern household appliances) and guests WC.

Second floor has a master bedroom (with build in wardrobe), study or one more bedroom as well as spacious bathroom with Jacuzzi and warm floor. Very comfortable location, close to park Vermanis, restaurant Lido and Esplanade.