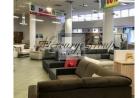

## Description

We offer for rent commercial premises in Riga, in Purvciems district. Nearby are located shops, offices, cafes, bus stops, etc.

Total size of the premises: 429 square meters. All communications: security system, alarm system, ventilation system, internet.