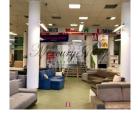

## Description

We offer for rent commercial premises in Riga, in Purvciems district. Nearby are located shops, offices, cafes, bus stops, etc.

Total size of the premises: 429 square meters. All communications: security system, alarm system, ventilation system, internet.