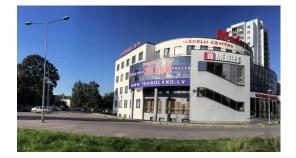

## 7772

Riga / Purvciems / Dzelzavas Commercial premises New project 1/3 Elevator 429.00 m<sup>2</sup> Yes Yes Yes Yes Long term rent: 3 900 EUR

## Description

We offer for rent commercial premises in Riga, in Purvciems district. Nearby are located shops, offices, cafes, bus stops, etc.

Total size of the premises: 429 square meters. All communications: security system, alarm system, ventilation system, internet.