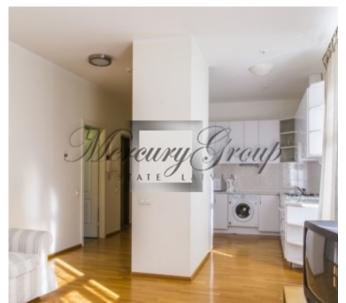

#### **Description**

A cozy ready-to move-in apartment, located on the fifth floor of the building is offered for sale. Comfortable planning: a cozy living room with kitchen and dining area. The kitchen is equipped with all necessary household appliances and built-in furniture. One master bedroom and two bathrooms. One of them is equipped with a bathtub, other - with a shower. Excellent apartment in a beautiful house!