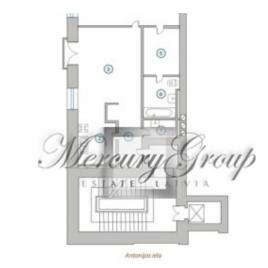

bassy district, surrounded by respectable offices, restaurants, cafes and beautiful, green parks.

A historical, elegant and aristocratic building, with a romantic name «San'Antonia» proudly stands on one of the most beautiful streets of the Silent Center of Riga. It is built in the neoclassical style and located on 11 Antonijas street.

In 2001 the house was completely renovated: the historical elements of the facade and interior were restored, as well as the magnificent front door. The house has a built-in elevator.

Developed infrastructure of the Silent Center of Riga will provide maximum comfort and convenience to it's residents.

Apartment floor plan is attached into PDF.

#### Alina Merca

Rental and Sales Associate GSM: + 37129642499, E-mail: alina@mgroup.lv

























| Names | Nesadamo | Planthy (m.2) |
|-------|----------|---------------|
| 1     | Gaterio  | 6.2           |
| 2.    | Wrove    | 79            |