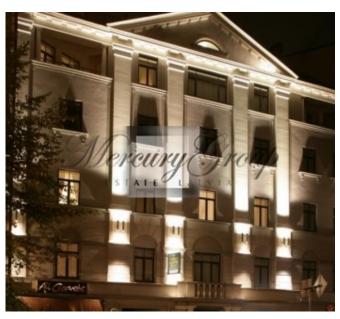

«San'Antonia» is located in the prestigious embassy district, surrounded by respectable offices, restaurants, cafes and beautiful, green parks.

A historical, elegant and aristocratic building, with a romantic name «San'Antonia» proudly stands on one of the most beautiful streets of the Silent Center of Riga. It is built in the neoclassical style and located on 11 Antonijas street.

In 2001 the house was completely renovated: the historical elements of the facade and interior were restored, as well as the magnificent front door. The house has a built-in elevator.

Developed infrastructure of the Silent Center of Riga will provide maximum comfort and convenience to it's residents.