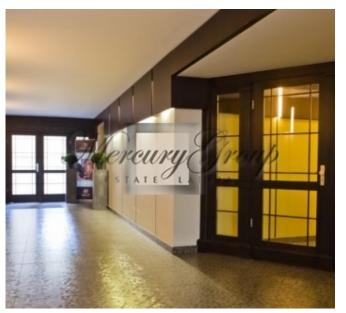

In 2001 the house was completely renovated: the historical elements of the facade and interior were restored, as well as the magnificent front door. The house has a built-in elevator.

Developed infrastructure of the Silent Center of Riga will provide maximum comfort and convenience to it's residents.