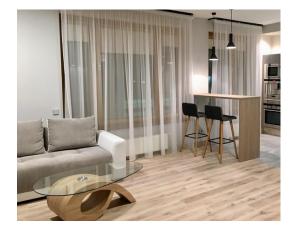

For rent a specious 1-bedroom apartment with a large loggia (11 sq.m.) in the best residential development "Viesturdarzs" in the Silent Centre of Riga. Children playground, Viestura park and tennis courts are nearby. Well-designed apartment consisting of 1 large double bedroom, 1 lovely bathroom, WC, large lounge with open plan fully fitted kitchen, plus a large built-in wardrobe in the entrance hallway. The apartment has a small storage space in the basement. Newly renovated furnished studio apartment with underground car parking lot. Fully equipped kitchen. Terrace with big glazed windows. Near green park - Viesturdarzs.