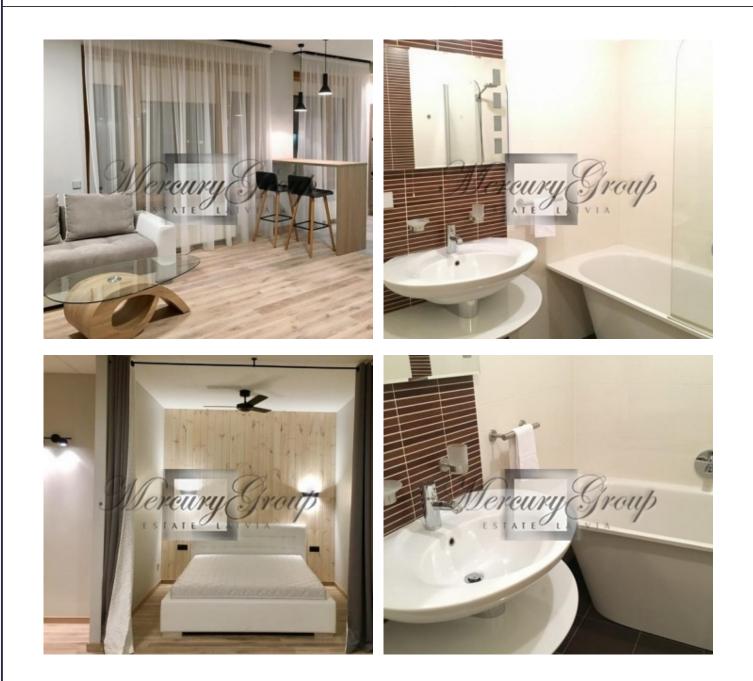

For rent a specious 1-bedroom apartment with a large loggia (11 sq.m.) in the best residential development "Viesturdarzs" in the Silent Centre of Riga. Children playground, Viestura park and tennis courts are nearby. Well-designed apartment consisting of 1 large double bedroom, 1 lovely bathroom, WC, large lounge with open plan fully fitted kitchen, plus a large built-in wardrobe in the entrance hallway. The apartment has a small storage space in the basement. Newly renovated furnished studio apartment with underground car parking lot. Fully equipped kitchen. Terrace with big glazed windows. Near green park - Viesturdarzs.