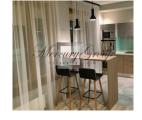

For rent a specious 1-bedroom apartment with a large loggia (11 sq.m.) in the best residential development "Viesturdarzs" in the Silent Centre of Riga. Children playground, Viestura park and tennis courts are nearby. Well-designed apartment consisting of 1 large double bedroom, 1 lovely bathroom, WC, large lounge with open plan fully fitted kitchen, plus a large built-in wardrobe in the entrance hallway. The apartment has a small storage space in the basement. Newly renovated furnished studio apartment with underground car parking lot. Fully equipped kitchen. Terrace with big glazed windows. Near green park - Viesturdarzs.