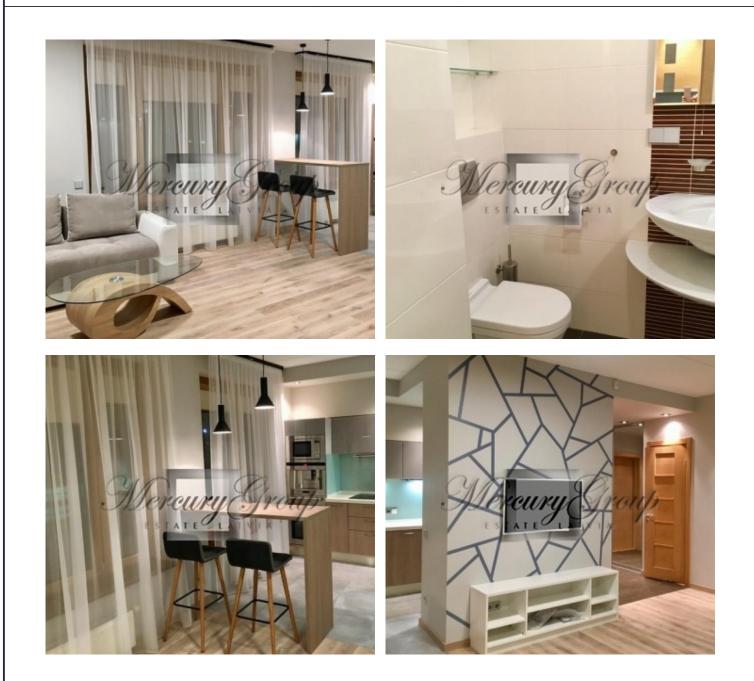

For rent a specious 1-bedroom apartment with a large loggia (11 sq.m.) in the best residential development "Viesturdarzs" in the Silent Centre of Riga. Children playground, Viestura park and tennis courts are nearby. Well-designed apartment consisting of 1 large double bedroom, 1 lovely bathroom, WC, large lounge with open plan fully fitted kitchen, plus a large built-in wardrobe in the entrance hallway. The apartment has a small storage space in the basement. Newly renovated furnished studio apartment with underground car parking lot. Fully equipped kitchen. Terrace with big glazed windows. Near green park - Viesturdarzs.