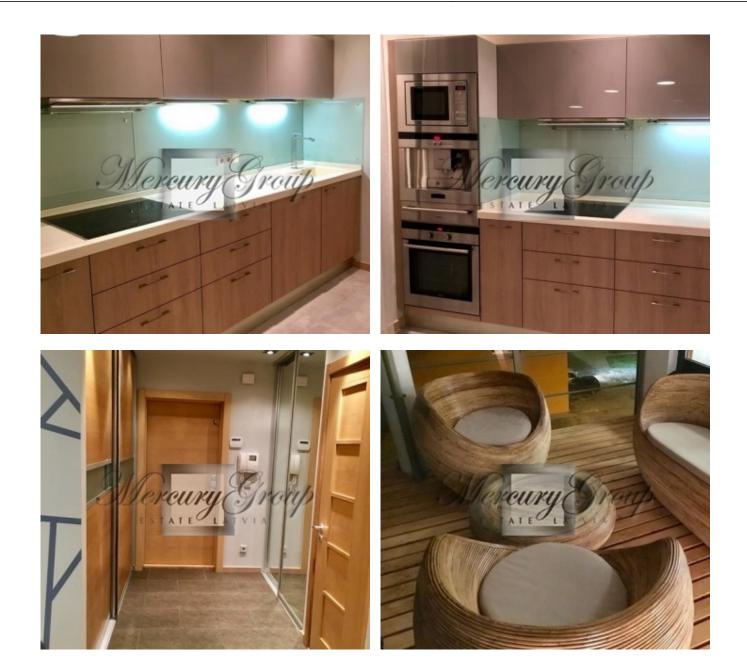

For rent a specious 1-bedroom apartment with a large loggia (11 sq.m.) in the best residential development "Viesturdarzs" in the Silent Centre of Riga. Children playground, Viestura park and tennis courts are nearby. Well-designed apartment consisting of 1 large double bedroom, 1 lovely bathroom, WC, large lounge with open plan fully fitted kitchen, plus a large built-in wardrobe in the entrance hallway. The apartment has a small storage space in the basement. Newly renovated furnished studio apartment with underground car parking lot. Fully equipped kitchen. Terrace with big glazed windows. Near green park - Viesturdarzs.