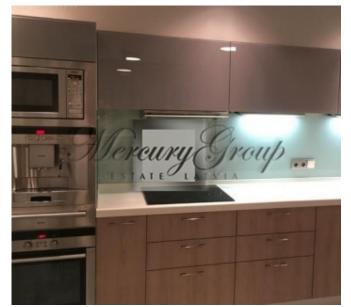

For rent a specious 1-bedroom apartment with a large loggia (11 sq.m.) in the best residential development "Viesturdarzs" in the Silent Centre of Riga. Children playground, Viestura park and tennis courts are nearby. Well-designed apartment consisting of 1 large double bedroom, 1 lovely bathroom, WC, large lounge with open plan fully fitted kitchen, plus a large built-in wardrobe in the entrance hallway. The apartment has a small storage space in the basement. Newly renovated furnished studio apartment with underground car parking lot. Fully equipped kitchen. Terrace with big glazed windows. Near green park - Viesturdarzs.