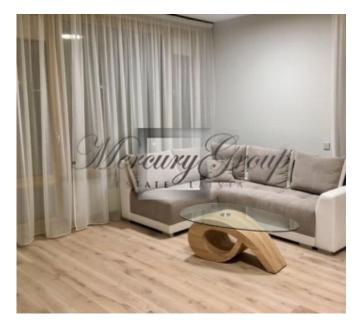

For rent a specious 1-bedroom apartment with a large loggia (11 sq.m.) in the best residential development "Viesturdarzs" in the Silent Centre of Riga. Children playground, Viestura park and tennis courts are nearby. Well-designed apartment consisting of 1 large double bedroom, 1 lovely bathroom, WC, large lounge with open plan fully fitted kitchen, plus a large built-in wardrobe in the entrance hallway. The apartment has a small storage space in the basement. Newly renovated furnished studio apartment with underground car parking lot. Fully equipped kitchen. Terrace with big glazed windows. Near green park - Viesturdarzs.