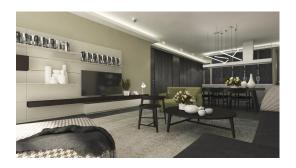

Modern apartment with the total area of 147.6 sq.m. consists of a living room, which according to the layout is combined with a kitchen-dining room, tree bedrooms each with its own bathroom, guest WC and balconies (14.5 sq.m.). The apartment is located on the second floor of the building and is offered without finishing. Interior decoration is possible upon client request for an additional fee. Windows face beautiful Dzirnavu street.