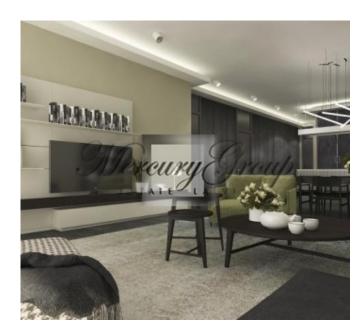

Modern apartment with the total area of 147.6 sq.m. consists of a living room, which according to the layout is combined with a kitchen-dining room, tree bedrooms each with its own bathroom, guest WC and balconies (14.5 sq.m.). The apartment is located on the second floor of the building and is offered without finishing. Interior decoration is possible upon client request for an additional fee. Windows face beautiful Dzirnavu street.