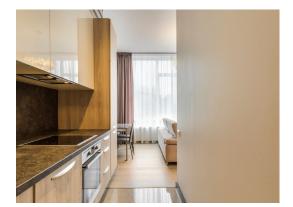

This lovely flat has kitchen combined with living room, bathroom and bedroom that is divided from the living room with glass-door.

Apartment is offered for rent with build in Italian kitchen, fully equipped bathroom, build in wardrobes and curtains, specially designed for panoramic windows.