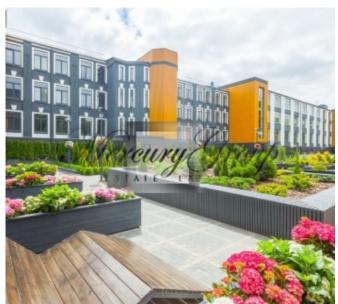

Apartment will be ready for move in the end of December 2017th.

The yard of the building has a landscaped recreation area and a children's playground. A lockable wheelchair is available to accommodate bicycles and prams, and a fenced patio, which can only be accessed by residents. For car owners, there are 75 outdoor parking spaces for rent in the courtyard. There is alive security in the project as well.

Just few meters away from the project bus and tram stops are located, as well as supermarkets, shops and schools are located nearby - everything necessary for comfortable living.

A real sense of neighborhood is created by a common room of 60 square meters on the ground floor with an outdoor terrace where you can meet friends and neighbors.