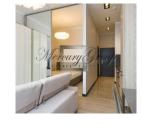

This lovely flat has kitchen combined with living room, bathroom and bedroom that is divided from the living room with glass-door.

Apartment is offered for rent with build in Italian kitchen, fully equipped bathroom, build in wardrobes and curtains, specially designed for panoramic windows.