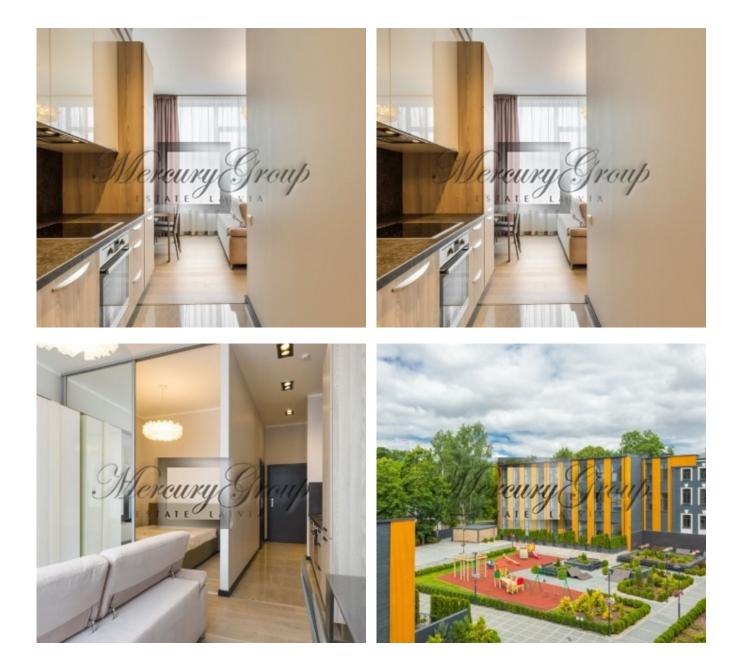

Apartment will be ready for move in the end of December 2017th.

The yard of the building has a landscaped recreation area and a children's playground. A lockable wheelchair is available to accommodate bicycles and prams, and a fenced patio, which can only be accessed by residents. For car owners, there are 75 outdoor parking spaces for rent in the courtyard. There is alive security in the project as well.