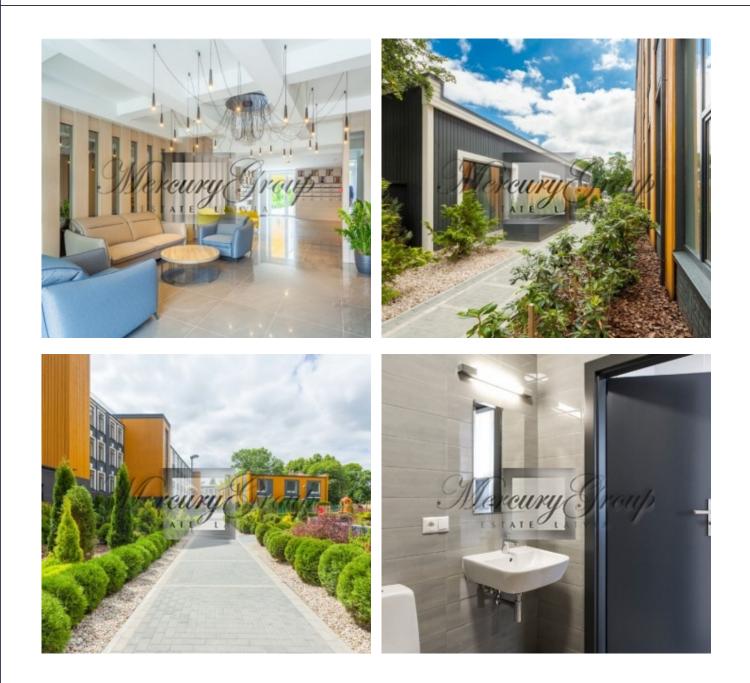

# Description

For rent is offered sunny and light apartment located in the calm area of Riga called Agenskalns, just 10 min. by car from Center of Riga and Old Town.

The residential project is designed for a modern family with high demands on housing and the environment. The project includes three 4-storey residential buildings.

Apartment will be ready for move in the end of December 2017th.

The yard of the building has a landscaped recreation area and a children's playground. A lockable wheelchair is available to accommodate bicycles and prams, and a fenced patio, which can only be accessed by residents. For car owners, there are 75 outdoor parking spaces for rent in the courtyard. There is alive security in the project as well.

Just few meters away from the project bus and tram stops are located, as well as supermarkets, shops and schools are located nearby - everything necessary for comfortable living.

A real sense of neighborhood is created by a common room of 60 square meters on the ground floor with an outdoor terrace where you can meet friends and neighbors.