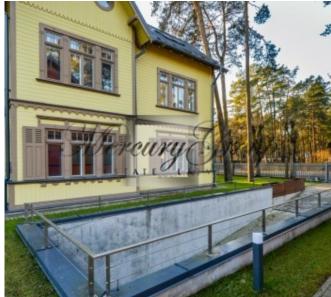

#### **Description**

We offer for sale a cozy two-bedroom apartment in a new project in Jurmala, Bulduri area.

The project consists of three houses: one of them - the modern architecture (new building), and the others two - the restored monuments of architecture of Jurmala with wooden decoration. The buildings of the project are constructed using environmentally friendly materials of the highest quality. Landscaped and fenced courtyard with equipped children's playground and an outdoor with fitness equipment for outdoor workouts. The territory is planted with medicinal plants and fragrant herbs. Also for the convenience of residents there is an underground parking for additional charge. A great place for those who value environmental friendliness, quality and comfort.

The apartment is located on the third floor of the yellow house, which is a restored architectural monument. Convenient layout includes a living room with a kitchen area, two bedrooms, one bathroom and an entrance hall. Apartment plan is attached in PDF presentation.