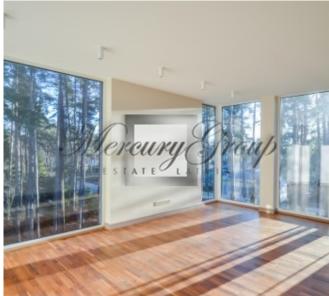

The apartment is located on the third floor of the yellow house, which is a restored architectural monument. Convenient layout includes a living room with a kitchen area, two bedrooms, one bathroom and an entrance hall. Apartment plan is attached in PDF presentation.

The apartment is offered fully decorated, built-in wardrobes and built-in kitchen.

Bulduri is one of the favorite places to stay in Jurmala, a quiet and developed area of private houses with all necessary infrastructure, grocery shops, restaurants, aqua park, a hospital, a local market where you can buy fresh vegetables and fruits. The beach is within 10-15 minutes walking distance.