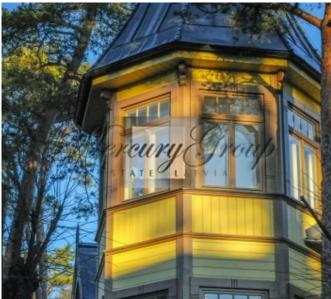

The apartment is located on the third floor of the yellow house, which is a restored architectural monument. Convenient layout includes a living room with a kitchen area, two bedrooms, one bathroom and an entrance hall. Apartment plan is attached in PDF presentation.