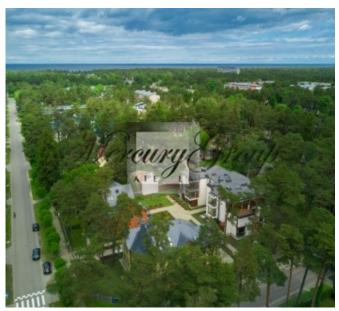

#### **Description**

We offer for sale a cozy two-bedroom apartment in a new project in Jurmala, Bulduri area.

The project consists of three houses: one of them - the modern architecture (new building), and the others two - the restored monuments of architecture of Jurmala with wooden decoration. The buildings of the project are constructed using environmentally friendly materials of the highest quality. Landscaped and fenced courtyard with equipped children's playground and an outdoor with fitness equipment for outdoor workouts. The territory is planted with medicinal plants and fragrant herbs. Also for the convenience of residents there is an underground parking for additional charge. A great place for those who value environmental friendliness, quality and comfort.

The apartment is located on the third floor of the yellow house, which is a restored architectural monument. Convenient layout includes a living room with a kitchen area, two bedrooms, one bathroom and an entrance hall. Apartment plan is attached in PDF presentation.

The apartment is offered fully decorated, built-in wardrobes and built-in kitchen.

Bulduri is one of the favorite places to stay in Jurmala, a quiet and developed area of private houses with all necessary infrastructure, grocery shops, restaurants, aqua park, a hospital, a local market where you can buy fresh vegetables and fruits. The beach is within 10-15 minutes walking distance.