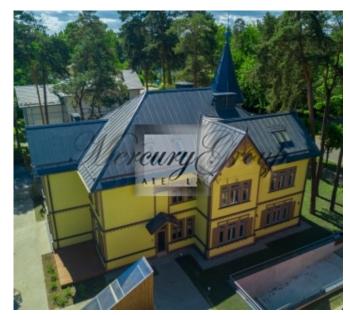

The apartment is located on the third floor of the yellow house, which is a restored architectural monument. Convenient layout includes a living room with a kitchen area, two bedrooms, one bathroom and an entrance hall. Apartment plan is attached in PDF presentation.

The apartment is offered fully decorated, built-in wardrobes and built-in kitchen.

Bulduri is one of the favorite places to stay in Jurmala, a quiet and developed area of private houses with all necessary infrastructure, grocery shops, restaurants, aqua park, a hospital, a local market where you can buy fresh vegetables and fruits. The beach is within 10-15 minutes walking distance.