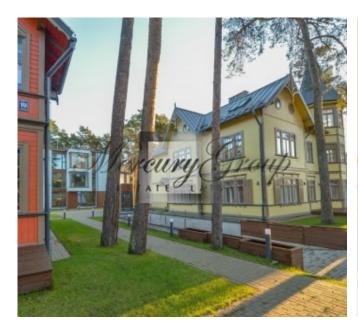

#### **Description**

We offer for sale a cozy two-bedroom apartment in a new project in Jurmala, Bulduri area.

The project consists of three houses: one of them - the modern architecture (new building), and the others two - the restored monuments of architecture of Jurmala with wooden decoration. The buildings of the project are constructed using environmentally friendly materials of the highest quality. Landscaped and fenced courtyard with equipped children's playground and an outdoor with fitness equipment for outdoor workouts. The territory is planted with medicinal plants and fragrant herbs. Also for the convenience of residents there is an underground parking for additional charge. A great place for those who value environmental friendliness, quality and comfort.

The apartment is located on the third floor of the yellow house, which is a restored architectural monument. Convenient layout includes a living room with a kitchen area, two bedrooms, one bathroom and an entrance hall. Apartment plan is attached in PDF presentation.