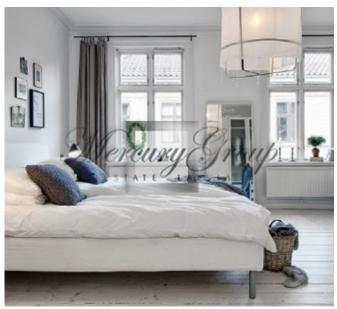

In this offer there is information about the apartment located on 5th of the building and consisting of: hall, kitchen, 2 bathrooms and 2 isolated rooms (bedrooms). The total size of the apartment is 61.75 m2.