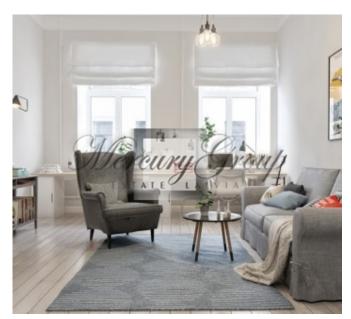

In this offer there is information about the apartment located on 5th of the building and consisting of: hall, kitchen, 2 bathrooms and 2 isolated rooms (bedrooms). The total size of the apartment is 61.75 m2.