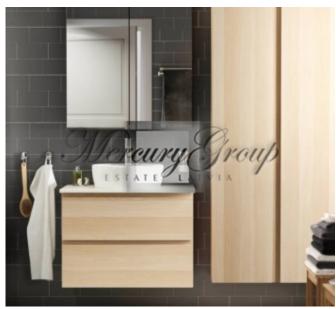

In this offer there is information about the apartment located on 5th of the building and consisting of: hall, kitchen, 2 bathrooms and 2 isolated rooms (bedrooms). The total size of the apartment is 61.75 m2.