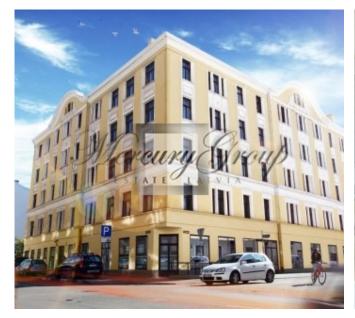

### **Description**

For sale is offered apartment in renovaed house, which is located on the corner of Tallinas and Krasotaju streets in dynamically developing Riga city center. The house with inner courtyard was built based on the project of a well-known Latvian architect Janis Alksnis. It was built in rationalistically simple, but architecturally expressive forms of neoclassicism. The façade, inner courtyard and surrounding territories are fitting organically into the historical architectural appearance of the district, which will become a new Riga tourist center, according to city development plans.

A convenient location of the house and a developed infrastructure is an important advantage of the project. There is two large parks – Grizinkalns and Ziedondarzs, the Daugava stadium, St.Paul's Church, ARS clinic, German Herders school, medical college and a lot more nearby. And RIMI mini supermarket, medical diagnostic center with a pharmacy, Café Laima, laundry and dry cleaning, a flower shop and the famous oldest bath complex Baltā pirts will add to that even more.

There are 48 apartments for a wide range of potential buyers ranging from 24 m2 to 70 m2. Every apartment is fully decorated. There is also a special place for storing bicycles and other things in the basement of the house. The green zone with playground and a cozy resting place is being restored in the courtyard.