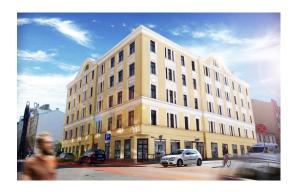

### **Description**

For sale is offered apartment in renovaed house, which is located on the corner of Tallinas and Krasotaju streets in dynamically developing Riga city center. The house with inner courtyard was built based on the project of a well-known Latvian architect Janis Alksnis. It was built in rationalistically simple, but architecturally expressive forms of neoclassicism. The façade, inner courtyard and surrounding territories are fitting organically into the historical architectural appearance of the district, which will become a new Riga tourist center, according to city development plans.

A convenient location of the house and a developed infrastructure is an important advantage of the project. There is two large parks – Grizinkalns and Ziedondarzs, the Daugava stadium, St.Paul's Church, ARS clinic, German Herders school, medical college and a lot more nearby. And RIMI mini supermarket, medical diagnostic center with a pharmacy, Café Laima, laundry and dry cleaning, a flower shop and the famous oldest bath complex Baltā pirts will add to that even more.

There are 48 apartments for a wide range of potential buyers ranging from 24 m2 to 70 m2. Every apartment is fully decorated. There is also a special place for storing bicycles and other things in the basement of the house. The green zone with playground and a cozy resting place is being restored in the courtyard.