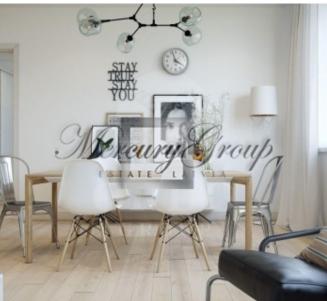

In this offer there is information about the apartment located on 5th of the building and consisting of: hall, kitchen, 2 bathrooms and 2 isolated rooms (bedrooms). The total size of the apartment is 61.75 m2.

The layout of the apartment is attached.

Please contact us for more information about the project and available apartments.