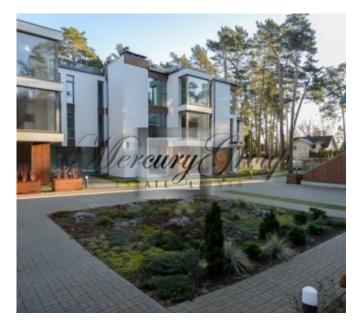

#### **Description**

We offer for sale a spacious and bright three-bedroom apartment in a new project in Jurmala, Bulduri area.

The project consists of three houses: one of them - the modern architecture (new building), and the others two - the restored monuments of architecture of Jurmala with wooden decoration. The buildings of the project are constructed using environmentally friendly materials of the highest quality. Landscaped and fenced courtyard with equipped children's playground and an outdoor with fitness equipment for outdoor workouts. The territory is planted with medicinal plants and fragrant herbs. Also for the convenience of residents there is an underground parking for additional charge. A great place for those who value environmental friendliness, quality and comfort.

The apartment is located on the ground floor of the new house. Convenient layout includes a living room with a kitchen area, three bedrooms (one of them is master bedroom), second bathroom and a terrace/patio (34m2). Apartment plan is attached in PDF presentation.