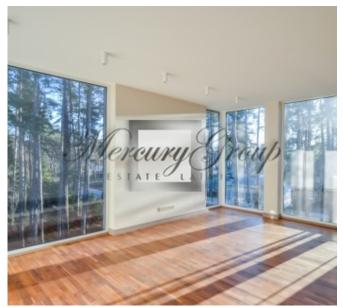

The apartment is located on the ground floor of the new house. Convenient layout includes a living room with a kitchen area, three bedrooms (one of them is master bedroom), second bathroom and a terrace/patio (34m2). Apartment plan is attached in PDF presentation.

The apartment is offered fully decorated, built-in wardrobes and built-in kitchen.

Bulduri is one of the favorite places to stay in Jurmala, a quiet and developed area of private houses with all necessary infrastructure, grocery shops, restaurants, aqua park, a hospital, a local market where you can buy fresh vegetables and fruits. The beach is within 10-15 minutes walking distance.