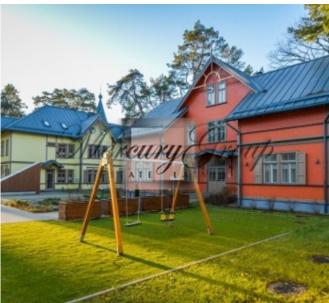

#### **Description**

We offer for sale a spacious and bright three-bedroom apartment in a new project in Jurmala, Bulduri area.

The project consists of three houses: one of them - the modern architecture (new building), and the others two - the restored monuments of architecture of Jurmala with wooden decoration. The buildings of the project are constructed using environmentally friendly materials of the highest quality. Landscaped and fenced courtyard with equipped children's playground and an outdoor with fitness equipment for outdoor workouts. The territory is planted with medicinal plants and fragrant herbs. Also for the convenience of residents there is an underground parking for additional charge. A great place for those who value environmental friendliness, quality and comfort.