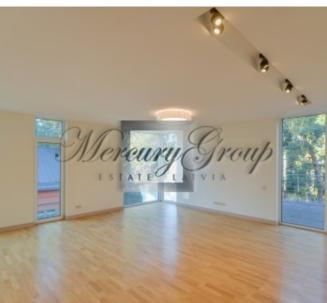

The apartment is located on the ground floor of the new house. Convenient layout includes a living room with a kitchen area, three bedrooms (one of them is master bedroom), second bathroom and a terrace/patio (34m2). Apartment plan is attached in PDF presentation.

The apartment is offered fully decorated, built-in wardrobes and built-in kitchen.

Bulduri is one of the favorite places to stay in Jurmala, a quiet and developed area of private houses with all necessary infrastructure, grocery shops, restaurants, aqua park, a hospital, a local market where you can buy fresh vegetables and fruits. The beach is within 10-15 minutes walking distance.