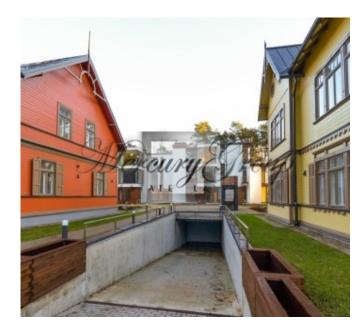

#### **Description**

We offer for sale a spacious and bright three-bedroom apartment in a new project in Jurmala, Bulduri area.

The project consists of three houses: one of them - the modern architecture (new building), and the others two - the restored monuments of architecture of Jurmala with wooden decoration. The buildings of the project are constructed using environmentally friendly materials of the highest quality. Landscaped and fenced courtyard with equipped children's playground and an outdoor with fitness equipment for outdoor workouts. The territory is planted with medicinal plants and fragrant herbs. Also for the convenience of residents there is an underground parking for additional charge. A great place for those who value environmental friendliness, quality and comfort.

The apartment is located on the ground floor of the new house. Convenient layout includes a living room with a kitchen area, three bedrooms (one of them is master bedroom), second bathroom and a terrace/patio (34m2). Apartment plan is attached in PDF presentation.