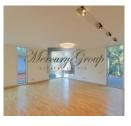

The apartment is located on the ground floor of the new house. Convenient layout includes a living room with a kitchen area, three bedrooms (one of them is master bedroom), second bathroom and a terrace/patio (34m2). Apartment plan is attached in PDF presentation.

The apartment is offered fully decorated, built-in wardrobes and built-in kitchen.

Bulduri is one of the favorite places to stay in Jurmala, a quiet and developed area of private houses with all necessary infrastructure, grocery shops, restaurants, aqua park, a hospital, a local market where you can buy fresh vegetables and fruits. The beach is within 10-15 minutes walking distance.