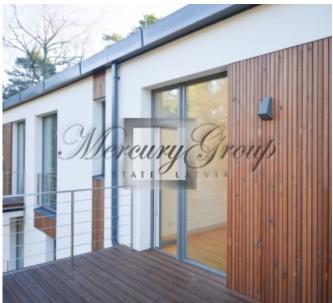

The apartment is located on the ground floor of the new house. Convenient layout includes a living room with a kitchen area, three bedrooms (one of them is master bedroom), second bathroom and a terrace/patio (34m2). Apartment plan is attached in PDF presentation.

The apartment is offered fully decorated, built-in wardrobes and built-in kitchen.

Bulduri is one of the favorite places to stay in Jurmala, a quiet and developed area of private houses with all necessary infrastructure, grocery shops, restaurants, aqua park, a hospital, a local market where you can buy fresh vegetables and fruits. The beach is within 10-15 minutes walking distance.