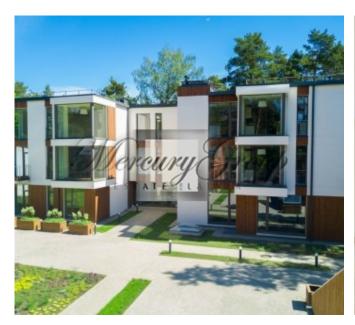

#### **Description**

We offer for sale a spacious and bright three-bedroom apartment in a new project in Jurmala, Bulduri area.

The project consists of three houses: one of them - the modern architecture (new building), and the others two - the restored monuments of architecture of Jurmala with wooden decoration. The buildings of the project are constructed using environmentally friendly materials of the highest quality. Landscaped and fenced courtyard with equipped children's playground and an outdoor with fitness equipment for outdoor workouts. The territory is planted with medicinal plants and fragrant herbs. Also for the convenience of residents there is an underground parking for additional charge. A great place for those who value environmental friendliness, quality and comfort.

The apartment is located on the ground floor of the new house. Convenient layout includes a living room with a kitchen area, three bedrooms (one of them is master bedroom), second bathroom and a terrace/patio (34m2). Apartment plan is attached in PDF presentation.