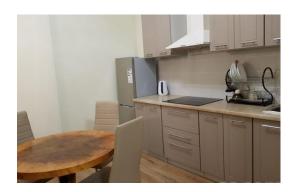

## **Description**

1-bedroom apartment is offered for long term rent in Alfreda clubhouse in the center of Riga.

The apartment is located on the 1st floor and consists of 1 bedroom, living room connected with kitchen, 1 bathroom. The apartment is fully furnished and equipped with all necessary.

Naerby is located a Vermana park, public transport, 2 minutes walking distance to Old Town.

There is available a parking place near the building for extra costs.