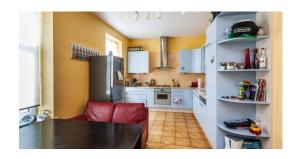

Also close by are Arena Riga, the Olympic sports center, parks, cafes, restaurants.

Beautiful view from the window to the historic building - the church of St. Gertrude-creates a special atmosphere.

Recently, repairs have been carried out in the house, entrance and apartment. The apartment is located on the 4th floor of the building (a new elevator is installed). The total area of the apartment is 165m2 and consists of: 4 bedrooms, a living room, a kitchen, a bathroom and an additional wc.

An additional storage room for is located in the basement.

It is possible to leave the car in the courtyard behind the gate. Multi-level, closed parking is located directly in front of the house.

Apartment layout in PDF file