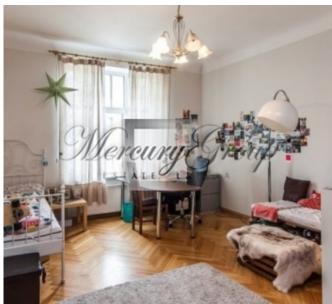

Also close by are Arena Riga, the Olympic sports center, parks, cafes, restaurants.

Beautiful view from the window to the historic building - the church of St. Gertrude-creates a special atmosphere.

Recently, repairs have been carried out in the house, entrance and apartment. The apartment is located on the 4th floor of the building (a new elevator is installed). The total area of the apartment is 165m2 and consists of: 4 bedrooms, a living room, a kitchen, a bathroom and an additional wc.