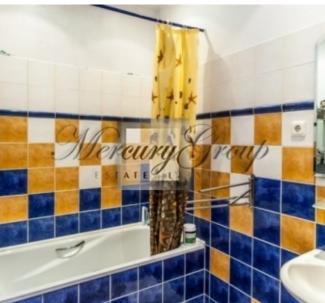

Also close by are Arena Riga, the Olympic sports center, parks, cafes, restaurants.

Beautiful view from the window to the historic building - the church of St. Gertrude-creates a special atmosphere.

Recently, repairs have been carried out in the house, entrance and apartment. The apartment is located on the 4th floor of the building (a new elevator is installed). The total area of the apartment is 165m2 and consists of: 4 bedrooms, a living room, a kitchen, a bathroom and an additional wc.