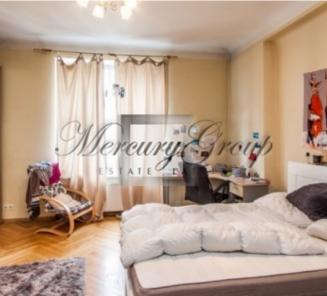

Also close by are Arena Riga, the Olympic sports center, parks, cafes, restaurants.

Beautiful view from the window to the historic building - the church of St. Gertrude-creates a special atmosphere.

Recently, repairs have been carried out in the house, entrance and apartment. The apartment is located on the 4th floor of the building (a new elevator is installed). The total area of the apartment is 165m2 and consists of: 4 bedrooms, a living room, a kitchen, a bathroom and an additional wc.