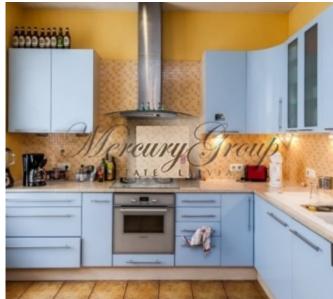

Also close by are Arena Riga, the Olympic sports center, parks, cafes, restaurants.

Beautiful view from the window to the historic building - the church of St. Gertrude-creates a special atmosphere.

Recently, repairs have been carried out in the house, entrance and apartment. The apartment is located on the 4th floor of the building (a new elevator is installed). The total area of the apartment is 165m2 and consists of: 4 bedrooms, a living room, a kitchen, a bathroom and an additional wc.