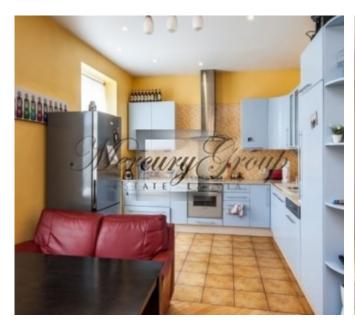

Also close by are Arena Riga, the Olympic sports center, parks, cafes, restaurants.

Beautiful view from the window to the historic building - the church of St. Gertrude-creates a special atmosphere.

Recently, repairs have been carried out in the house, entrance and apartment. The apartment is located on the 4th floor of the building (a new elevator is installed). The total area of the apartment is 165m2 and consists of: 4 bedrooms, a living room, a kitchen, a bathroom and an additional wc.

An additional storage room for is located in the basement.

It is possible to leave the car in the courtyard behind the gate. Multi-level, closed parking is located directly in front of the house.

Apartment layout in PDF file