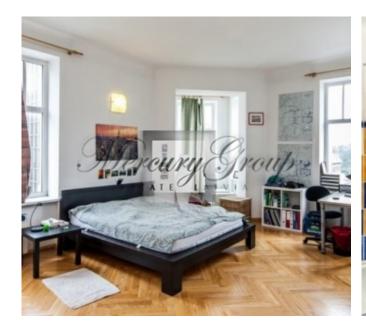

Also close by are Arena Riga, the Olympic sports center, parks, cafes, restaurants.

Beautiful view from the window to the historic building - the church of St. Gertrude-creates a special atmosphere.

Recently, repairs have been carried out in the house, entrance and apartment. The apartment is located on the 4th floor of the building (a new elevator is installed). The total area of the apartment is 165m2 and consists of: 4 bedrooms, a living room, a kitchen, a bathroom and an additional wc.