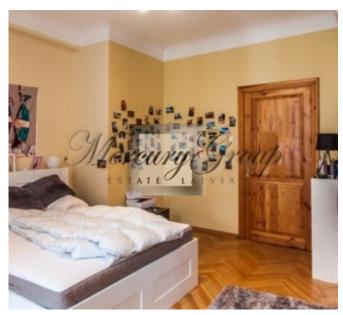

Also close by are Arena Riga, the Olympic sports center, parks, cafes, restaurants.

Beautiful view from the window to the historic building - the church of St. Gertrude-creates a special atmosphere.

Recently, repairs have been carried out in the house, entrance and apartment. The apartment is located on the 4th floor of the building (a new elevator is installed). The total area of the apartment is 165m2 and consists of: 4 bedrooms, a living room, a kitchen, a bathroom and an additional wc.