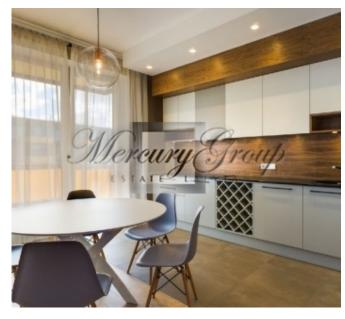

#### **Description**

Brand new three-bedroom apartment in a new project in the center of Riga is offered for sale. Excellent offer for residence permit registration in Latvia!

The apartment is offered with finishing, without furniture (parquet floors, lamps, triple-glazed windows, quality sanitary fixtures, balcony glazed with sliding windows). Comfortable layout provides 3 bedrooms, a living room combined with a kitchen and a dining area, 2 bathrooms, storage room or laundry and two balconies. Central heating, the temperature can be adjusted independently, it also allows you to monitor utility payments, which are low in this project. Ceilings - 2.90m. Beautiful staircases are equipped with elevators.