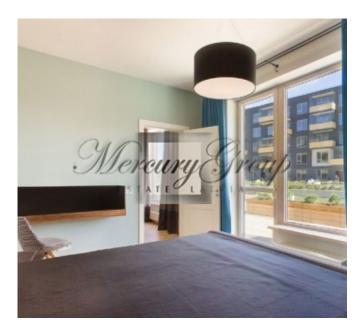

#### **Description**

Brand new three-bedroom apartment in a new project in the center of Riga is offered for sale. Excellent offer for residence permit registration in Latvia!

The apartment is offered with finishing, without furniture (parquet floors, lamps, triple-glazed windows, quality sanitary fixtures, balcony glazed with sliding windows). Comfortable layout provides 3 bedrooms, a living room combined with a kitchen and a dining area, 2 bathrooms, storage room or laundry and two balconies. Central heating, the temperature can be adjusted independently, it also allows you to monitor utility payments, which are low in this project. Ceilings - 2.90m. Beautiful staircases are equipped with elevators.