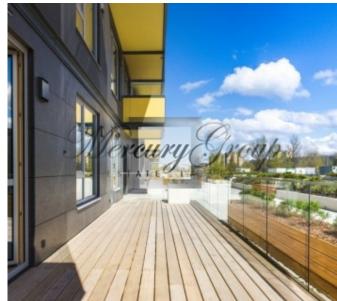

#### **Description**

Brand new three-bedroom apartment in a new project in the center of Riga is offered for sale. Excellent offer for residence permit registration in Latvia!

The apartment is offered with finishing, without furniture (parquet floors, lamps, triple-glazed windows, quality sanitary fixtures, balcony glazed with sliding windows). Comfortable layout provides 3 bedrooms, a living room combined with a kitchen and a dining area, 2 bathrooms, storage room or laundry and two balconies. Central heating, the temperature can be adjusted independently, it also allows you to monitor utility payments, which are low in this project. Ceilings - 2.90m. Beautiful staircases are equipped with elevators.