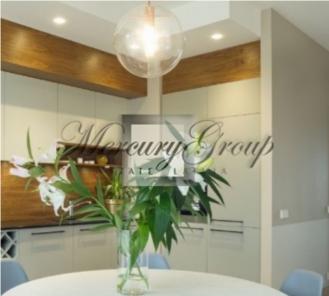

#### **Description**

Brand new three-bedroom apartment in a new project in the center of Riga is offered for sale. Excellent offer for residence permit registration in Latvia!

The apartment is offered with finishing, without furniture (parquet floors, lamps, triple-glazed windows, quality sanitary fixtures, balcony glazed with sliding windows). Comfortable layout provides 3 bedrooms, a living room combined with a kitchen and a dining area, 2 bathrooms, storage room or laundry and two balconies. Central heating, the temperature can be adjusted independently, it also allows you to monitor utility payments, which are low in this project. Ceilings - 2.90m. Beautiful staircases are equipped with elevators.