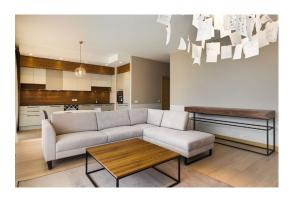

#### **Description**

Brand new three-bedroom apartment in a new project in the center of Riga is offered for sale. Excellent offer for residence permit registration in Latvia!

The apartment is offered with finishing, without furniture (parquet floors, lamps, triple-glazed windows, quality sanitary fixtures, balcony glazed with sliding windows). Comfortable layout provides 3 bedrooms, a living room combined with a kitchen and a dining area, 2 bathrooms, storage room or laundry and two balconies. Central heating, the temperature can be adjusted independently, it also allows you to monitor utility payments, which are low in this project. Ceilings - 2.90m. Beautiful staircases are equipped with elevators.