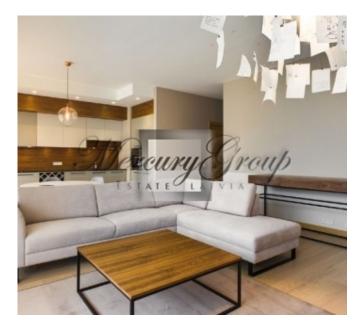

#### **Description**

Brand new three-bedroom apartment in a new project in the center of Riga is offered for sale. Excellent offer for residence permit registration in Latvia!

The apartment is offered with finishing, without furniture (parquet floors, lamps, triple-glazed windows, quality sanitary fixtures, balcony glazed with sliding windows). Comfortable layout provides 3 bedrooms, a living room combined with a kitchen and a dining area, 2 bathrooms, storage room or laundry and two balconies. Central heating, the temperature can be adjusted independently, it also allows you to monitor utility payments, which are low in this project. Ceilings - 2.90m. Beautiful staircases are equipped with elevators.