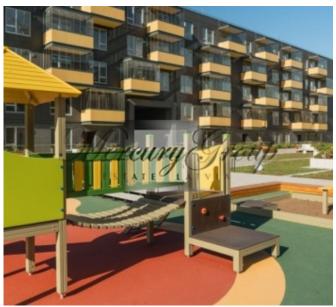

For the convenience of residents, the project provides a covered parking on the ground floor. One parking lot costs 15 000 euros. There is a recreation area with a playground equipped on the roof of the parking.