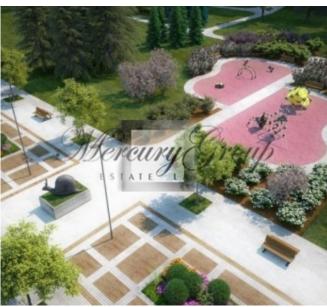

For the convenience of residents, the project provides a covered parking on the ground floor. One parking lot costs 15 000 euros. There is a recreation area with a playground equipped on the roof of the parking.