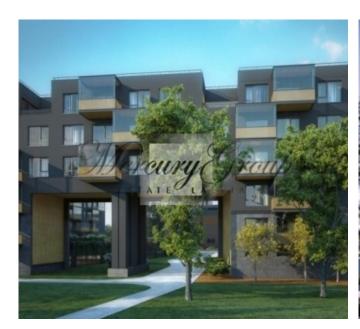

#### **Description**

Brand new three-bedroom apartment in a new project in the center of Riga is offered for sale. Excellent offer for residence permit registration in Latvia!

The apartment is offered with finishing, without furniture (parquet floors, lamps, triple-glazed windows, quality sanitary fixtures, balcony glazed with sliding windows). Comfortable layout provides 3 bedrooms, a living room combined with a kitchen and a dining area, 2 bathrooms, storage room or laundry and two balconies. Central heating, the temperature can be adjusted independently, it also allows you to monitor utility payments, which are low in this project. Ceilings - 2.90m. Beautiful staircases are equipped with elevators.