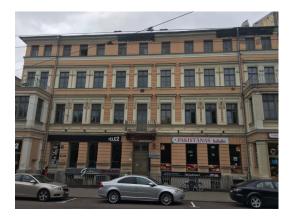

## **Description**

The building for renovation is located in the superb part of Riga - Merkela street, right across the Vermana park, the facade part of the building facing the side of the park. Nearby there are such important buildings as: the main building of the University of Latvia, Riga Latvian Society, National Opera, popular restaurants. The Old town is in just several min. walk through a nice park - Bastejkalns. Also in the walking distance there are big shopping centers Origo and Stockmann, Riga Central Market, Riga Central Station, as well as the historical Berga Bazars.

The object consists of entrance (reception area), trading room with view of Merkela Street, trading room located in the central part of the building, office area, utility area, WC.