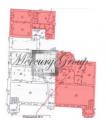

The object consists of entrance (reception area), trading room with view of Merkela Street, trading room located in the central part of the building, office area, utility area, WC.