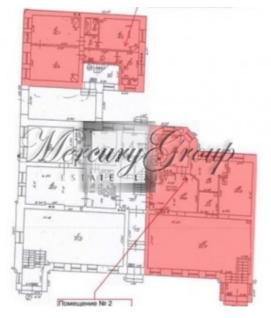

The object consists of entrance (reception area), trading room with view of Merkela Street, trading room located in the central part of the building, office area, utility area, WC.