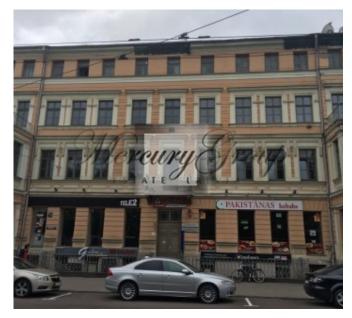

## **Description**

The building for renovation is located in the superb part of Riga - Merkela street, right across the Vermana park, the facade part of the building facing the side of the park. Nearby there are such important buildings as: the main building of the University of Latvia, Riga Latvian Society, National Opera, popular restaurants. The Old town is in just several min. walk through a nice park - Bastejkalns. Also in the walking distance there are big shopping centers Origo and Stockmann, Riga Central Market, Riga Central Station, as well as the historical Berga Bazars.

The object consists of entrance (reception area), trading room with view of Merkela Street, trading room located in the central part of the building, office area, utility area, WC.