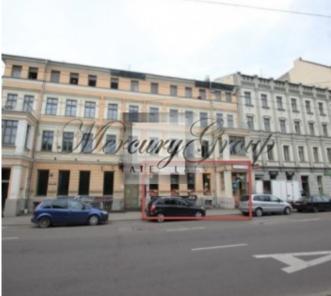

## **Description**

The building for renovation is located in the superb part of Riga - Merkela street, right across the Vermana park, the facade part of the building facing the side of the park. Nearby there are such important buildings as: the main building of the University of Latvia, Riga Latvian Society, National Opera, popular restaurants. The Old town is in just several min. walk through a nice park - Bastejkalns. Also in the walking distance there are big shopping centers Origo and Stockmann, Riga Central Market, Riga Central Station, as well as the historical Berga Bazars.