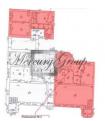

The object consists of entrance (reception area), trading room with view of Merkela Street, trading room located in the central part of the building, office area, utility area, WC.