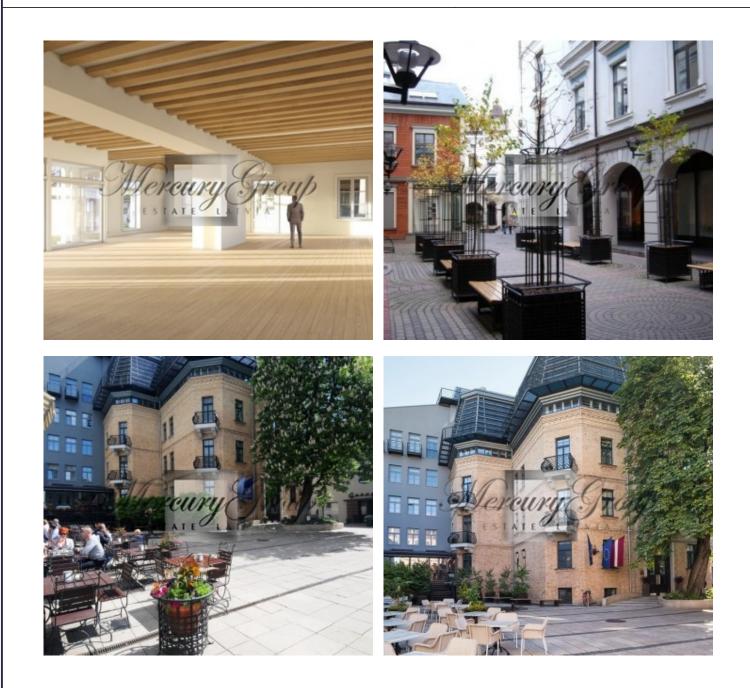

Exclusive and spacious premises in the center of Riga are offered for rent.

This prime commercial rental space is an ideal location on for a mid-to high end retailer, showroom or office, offering tenants with a highly visible and sought after location on Elizabetes street in front of the five-star Hotel Bergs at one of the main entrances to the Bergs Bazaar. The Bergs Bazaar is one of Riga's most unique and charming destinations. Consisting of three quarters of an en re city block, it is an historical pedestrian oasis in the city center dating from 1886. The Bergs Bazaar is a well managed mixed — use property featuring an array of restaurants and cafes, boutique shops and salons, a five-star hotel, a fitness center, apartments, offices and even an art house movie theater.