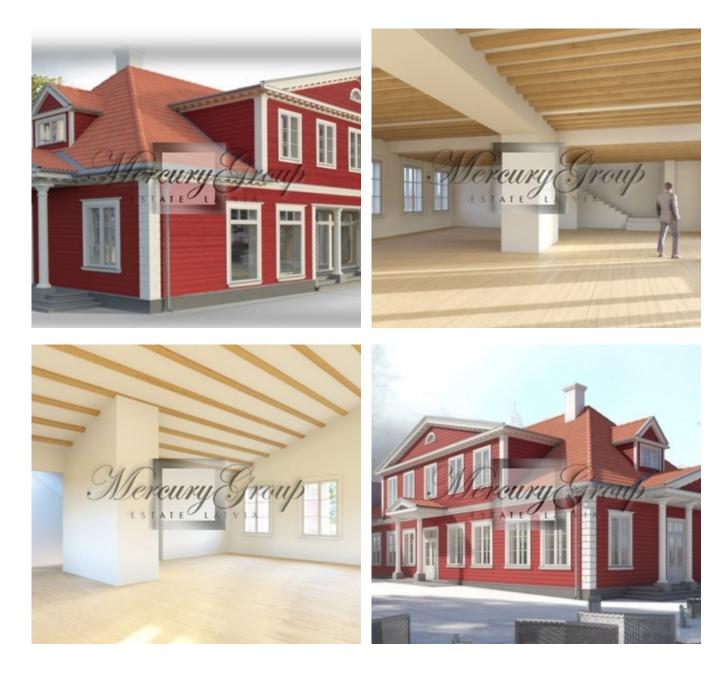

This historical two story building is currently being fully renovated using high quality materials and state of the art technical systems, including ventilaton and air-conditioning, to create open commercial space.

Preference will be given to tenants looking to rent the entire building, but tenants looking to rent just one entire floor will also be considered. If the second floor is rented separately, the internal staircase will be eliminated and a separate private entrance to the 2nd floor will be provided from Elizabetes street.

Area: Total approx. 468m2. 245 m2 1st foor (ground floor) and 223 m2 2nd floor. See attached floor-plans.

Rent: Entire building: €9000/mo. rent plus VAT and expenses.

- 1st (ground) floor separately: €7500/mo. rent plus VAT and expenses.
- 2nd floor separately: €3000/mo. rent plus VAT and expenses.