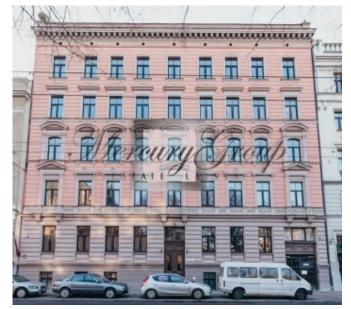

#### **Description**

Surrounding architecture – historical multi-storey buildings. Public transport stops are located at a distance less than 300 m. Parking is possible on surrounding streets (parking lots of "Rīgas satiksme"), also an underground parking lot is available (near the Congress Centre at a distance of 300 m).

The property is located in the historical centre of Riga, on Kalpaka Blvd., between Reimersa and Kr. Valdemāra Streets.

The property is located in 25 min. drive from Riga International Airport, 10 min. drive from Riga Central Railway Station, 15 min. walk from Riga Passenger Port, and 10 min. walk from Riga Old Town.