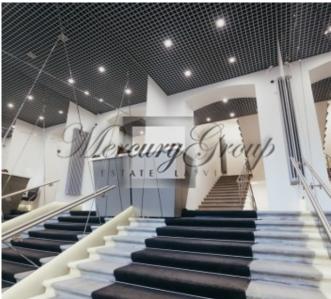

#### **Description**

Surrounding architecture – historical multi-storey buildings. Public transport stops are located at a distance less than 300 m. Parking is possible on surrounding streets (parking lots of "Rīgas satiksme"), also an underground parking lot is available (near the Congress Centre at a distance of 300 m).