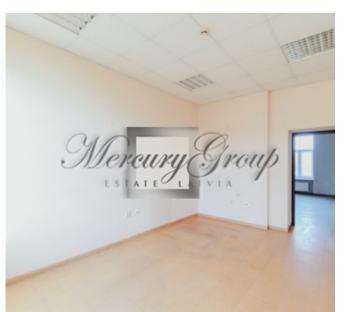

#### **Description**

Surrounding architecture – historical multi-storey buildings. Public transport stops are located at a distance less than 300 m. Parking is possible on surrounding streets (parking lots of "Rīgas satiksme"), also an underground parking lot is available (near the Congress Centre at a distance of 300 m).