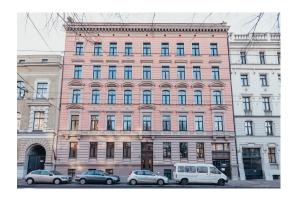

## ID: 8037 WWW.ESTATELATVIA.COM TEL./VIBER/WHATSAPP: + 37129642499

ID code: **8037** 

Location: Riga / Centre / Kalpaka

**bulvaris** 

Type: Commercial premises

Floor: **1/5** 

Size: **170.00 m<sup>2</sup>** 

## **Description**

Surrounding architecture – historical multi-storey buildings. Public transport stops are located at a distance less than 300 m. Parking is possible on surrounding streets (parking lots of "Rīgas satiksme"), also an underground parking lot is available (near the Congress Centre at a distance of 300 m).

The property is located in the historical centre of Riga, on Kalpaka Blvd., between Reimersa and Kr. Valdemāra Streets.

The property is located in 25 min. drive from Riga International Airport, 10 min. drive from Riga Central Railway Station, 15 min. walk from Riga Passenger Port, and 10 min. walk from Riga Old Town.