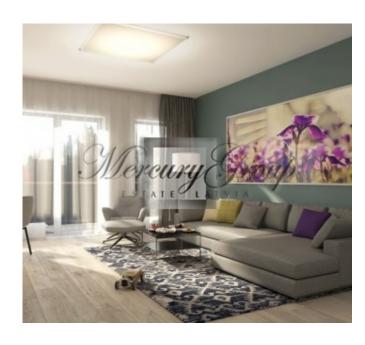

The modern, spacious, and functional layout makes this apartment an excellent choice. The panoramic windows and the patio not only add additional natural light, but also make the apartment feel larger and airier.

The apartment is sold fully-finished with only best materials that include: parquet flooring, radiators, Ideal Standard bathroom fixtures and tiles, doors, plinths and sockets.

You will only have to accommodate the furniture and you can enjoy a comfortable life in your new home!