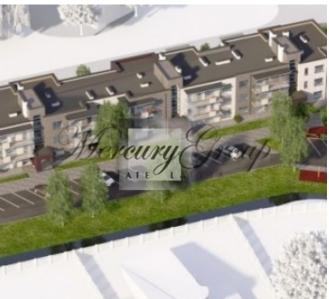

### **Description**

We are offering a light, cozy one-bedroom apartment for sale in the new unique IRIS apartment complex, located in secure fenced area in Shampeteris - a scenic and ecologically green district of Riga. Shampeteris is a district that connects Riga city centre, the capital of Latvia, to one of the country's most beautiful resorts - Jurmala.

Attention! Buying this apartment comes with a bonus - the right to use a fenced plot of land - a patio in front of the apartment that will make you feel like you are living in a villa near the centre of Riga!

The modern, spacious, and functional layout makes this apartment an excellent choice. The panoramic windows and the patio not only add additional natural light, but also make the apartment feel larger and airier.