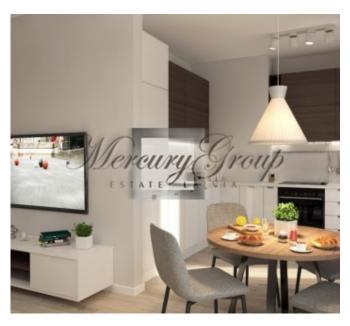

### **Description**

We are offering a light, cozy one-bedroom apartment for sale in the new unique IRIS apartment complex, located in secure fenced area in Shampeteris - a scenic and ecologically green district of Riga. Shampeteris is a district that connects Riga city centre, the capital of Latvia, to one of the country's most beautiful resorts - Jurmala.

#### The apartment offers:

- a living room with a connecting dining room and kitchen with access to a terrace;
- there is an opportunity to make an isolated kitchen;
- a large bathroom with shower;
- two separate bedrooms, one of which is a master bedroom with a spacious dressing room and a separate bathroom with a large bath;

The modern, spacious, and functional layout makes this apartment an excellent choice. The panoramic windows and the patio not only add additional natural light, but also make the apartment feel larger and airier.

The apartment is sold fully-finished with only best materials that include: parquet flooring, radiators, Ideal Standard bathroom fixtures and tiles, doors, plinths and sockets.

You will only have to accommodate the furniture and you can enjoy a comfortable life in your new home!