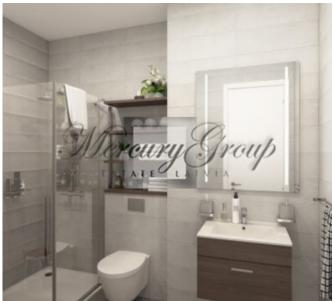

#### The apartment offers:

- a living room with a connecting dining room and kitchen with access to a terrace;
- there is an opportunity to make an isolated kitchen;
- a large bathroom with shower;
- two separate bedrooms, one of which is a master bedroom with a spacious dressing room and a separate bathroom with a large bath;

The apartment is sold fully-finished with only best materials that include: parquet flooring, radiators, Ideal Standard bathroom fixtures and tiles, doors, plinths and sockets.

You will only have to accommodate the furniture and you can enjoy a comfortable life in your new home!