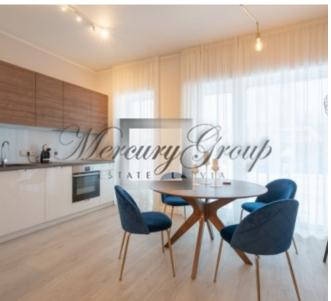

#### The apartment offers:

- a living room with a connecting dining room and kitchen with access to a terrace;
- a large bathroom with shower;
- two separate bedrooms, one of which is a master bedroom with a spacious dressing room and a separate bathroom with a large bath.

The modern, spacious, and functional layout makes this apartment an excellent choice. The panoramic windows and the patio not only add additional natural light, but also make the apartment feel larger and airier.