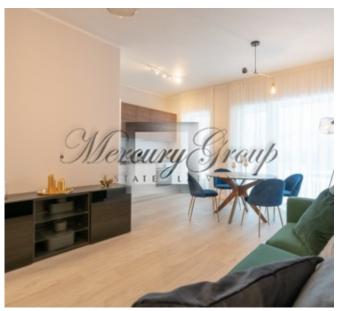

#### The apartment offers:

- a living room with a connecting dining room and kitchen with access to a terrace;
- a large bathroom with shower;
- two separate bedrooms, one of which is a master bedroom with a spacious dressing room and a separate bathroom with a large bath.

The modern, spacious, and functional layout makes this apartment an excellent choice. The panoramic windows and the patio not only add additional natural light, but also make the apartment feel larger and airier.

The apartment is sold fully-finished with only best materials that include: parquet flooring, radiators, Ideal Standard bathroom fixtures and tiles, doors, plinths and sockets.

The apartment will be a good choice for investment; currently, ROI is 6% - 7%. Please contact us for further detailed calculations.