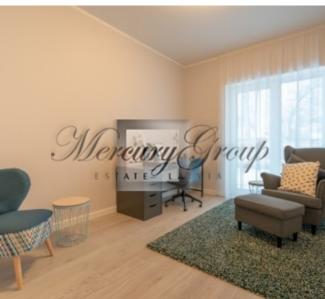

#### The apartment offers:

- a living room with a connecting dining room and kitchen with access to a terrace;
- a large bathroom with shower;
- two separate bedrooms, one of which is a master bedroom with a spacious dressing room and a separate bathroom with a large bath.

The modern, spacious, and functional layout makes this apartment an excellent choice. The panoramic windows and the patio not only add additional natural light, but also make the apartment feel larger and airier.