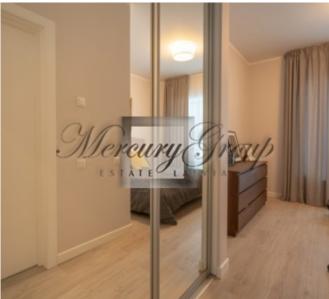

#### The apartment offers:

- a living room with a connecting dining room and kitchen with access to a terrace;
- a large bathroom with shower;
- two separate bedrooms, one of which is a master bedroom with a spacious dressing room and a separate bathroom with a large bath.

The modern, spacious, and functional layout makes this apartment an excellent choice. The panoramic windows and the patio not only add additional natural light, but also make the apartment feel larger and airier.