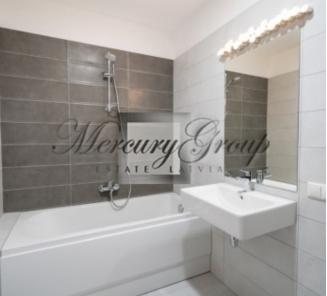

#### The apartment offers:

- a living room with a connecting dining room and kitchen with access to a terrace;
- a large bathroom with shower;
- two separate bedrooms, one of which is a master bedroom with a spacious dressing room and a separate bathroom with a large bath.

The apartment is sold fully-finished with only best materials that include: parquet flooring, radiators, Ideal Standard bathroom fixtures and tiles, doors, plinths and sockets.

The apartment will be a good choice for investment; currently, ROI is 6% - 7%. Please contact us for further detailed calculations.