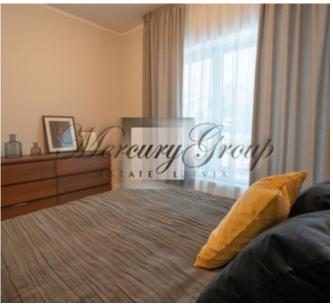

#### The apartment offers:

- a living room with a connecting dining room and kitchen with access to a terrace;
- a large bathroom with shower;
- two separate bedrooms, one of which is a master bedroom with a spacious dressing room and a separate bathroom with a large bath.

The apartment is sold fully-finished with only best materials that include: parquet flooring, radiators, Ideal Standard bathroom fixtures and tiles, doors, plinths and sockets.

The apartment will be a good choice for investment; currently, ROI is 6% - 7%. Please contact us for further detailed calculations.