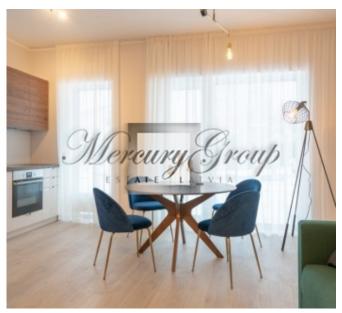

#### The apartment offers:

- a living room with a connecting dining room and kitchen with access to a terrace;
- a large bathroom with shower;
- two separate bedrooms, one of which is a master bedroom with a spacious dressing room and a separate bathroom with a large bath.

The modern, spacious, and functional layout makes this apartment an excellent choice. The panoramic windows and the patio not only add additional natural light, but also make the apartment feel larger and airier.

The apartment is sold fully-finished with only best materials that include: parquet flooring, radiators, Ideal Standard bathroom fixtures and tiles, doors, plinths and sockets.

The apartment will be a good choice for investment; currently, ROI is 6% - 7%. Please contact us for further detailed calculations.