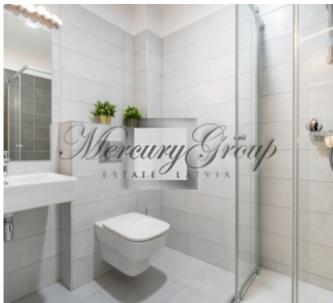

#### The apartment offers:

- a living room with a connecting dining room and kitchen with access to a terrace;
- a large bathroom with shower;
- two separate bedrooms, one of which is a master bedroom with a spacious dressing room and a separate bathroom with a large bath.

The apartment is sold fully-finished with only best materials that include: parquet flooring, radiators, Ideal Standard bathroom fixtures and tiles, doors, plinths and sockets.

The apartment will be a good choice for investment; currently, ROI is 6% - 7%. Please contact us for further detailed calculations.