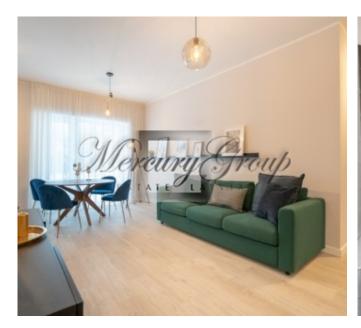

#### The apartment offers:

- a living room with a connecting dining room and kitchen with access to a terrace;
- a large bathroom with shower;
- two separate bedrooms, one of which is a master bedroom with a spacious dressing room and a separate bathroom with a large bath.

The modern, spacious, and functional layout makes this apartment an excellent choice. The panoramic windows and the patio not only add additional natural light, but also make the apartment feel larger and airier.

The apartment is sold fully-finished with only best materials that include: parquet flooring, radiators, Ideal Standard bathroom fixtures and tiles, doors, plinths and sockets.

The apartment will be a good choice for investment; currently, ROI is 6% - 7%. Please contact us for further detailed calculations.