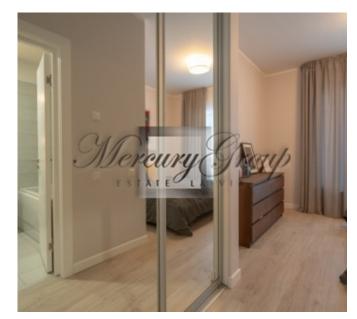

#### The apartment offers:

- a living room with a connecting dining room and kitchen with access to a terrace;
- a large bathroom with shower;
- two separate bedrooms, one of which is a master bedroom with a spacious dressing room and a separate bathroom with a large bath.