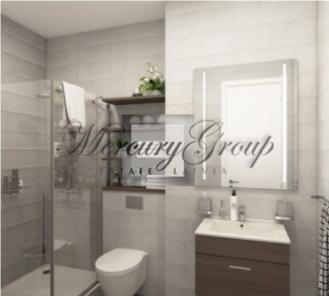

- a living room with a connecting dining room and kitchen with access to a terrace;
- a large bathroom with shower;
- two separate bedrooms, one of which is a master bedroom with a spacious dressing room and a separate bathroom with a large bath;

The apartment is sold fully-finished with only best materials that include: parquet flooring, radiators, Ideal Standard bathroom fixtures and tiles, doors, plinths and sockets.

The project provides for ground parking: the cost is 6,200 Euro per parking place.