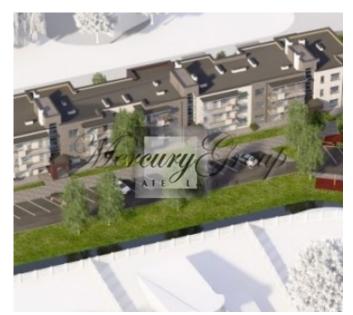

The apartment is sold fully-finished with only best materials that include: parquet flooring, radiators, Ideal Standard bathroom fixtures and tiles, doors, plinths and sockets.

The project provides for ground parking: the cost is 6,200 Euro per parking place.

Full information about the project and its benefits, infrastructure and landscape can be found here.

The layout of the apartment can be viewed on the floor plan in the pdf document below. Apartment Number 12.