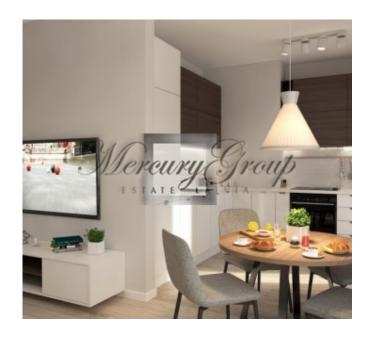

- a living room with a connecting dining room and kitchen with access to a terrace;
- a large bathroom with shower;
- two separate bedrooms, one of which is a master bedroom with a spacious dressing room and a separate bathroom with a large bath;

there is an opportunity to make an isolated kitchen.

The modern, spacious, and functional layout makes this apartment an excellent choice. The panoramic windows and the patio not only add additional natural light, but also make the apartment feel larger and airier.