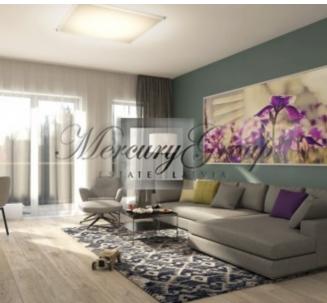

- a living room with a connecting dining room and kitchen with access to a terrace;
- a large bathroom with shower;
- two separate bedrooms, one of which is a master bedroom with a spacious dressing room and a separate bathroom with a large bath;

there is an opportunity to make an isolated kitchen.

The modern, spacious, and functional layout makes this apartment an excellent choice. The panoramic windows and the patio not only add additional natural light, but also make the apartment feel larger and airier.

The apartment is sold fully-finished with only best materials that include: parquet flooring, radiators, Ideal Standard bathroom fixtures and tiles, doors, plinths and sockets.

The project provides for ground parking: the cost is 6,200 Euro per parking place.