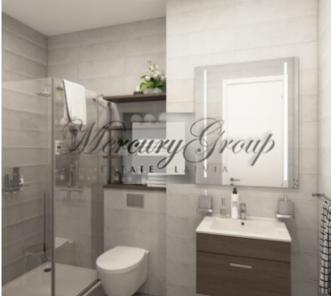

- a living room with a connecting dining room and kitchen with access to a terrace;
- a large bathroom with bath;
- one separate bedrooms, which is a master bedroom with a spacious dressing room.

The modern, spacious, and functional layout makes this apartment an excellent choice. The panoramic windows and the patio not only add additional natural light, but also make the apartment feel larger and airier.

The apartment is sold fully-finished with only best materials that include: parquet flooring, radiators, Ideal Standard bathroom fixtures and tiles, doors, plinths and sockets.

The project provides for ground parking: the cost is 6,200 Euro per parking place.