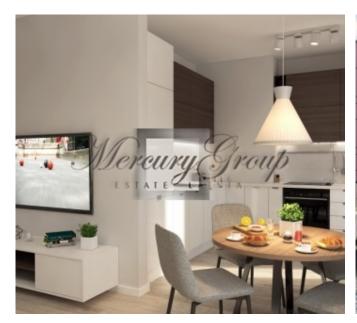

#### **Description**

We are offering a light, cozy one-bedroom apartment for sale in the new unique IRIS apartment complex, located in secure fenced area in Shampeteris - a scenic and ecologically green district of Riga. Shampeteris is a district that connects Riga city centre, the capital of Latvia, to one of the country's most beautiful resorts - Jurmala. The apartment offers:

- a living room with a connecting dining room and kitchen with access to a terrace;
- a large bathroom with bath;
- one separate bedrooms, which is a master bedroom with a spacious dressing room.

The modern, spacious, and functional layout makes this apartment an excellent choice. The panoramic windows and the patio not only add additional natural light, but also make the apartment feel larger and airier.

The apartment is sold fully-finished with only best materials that include: parquet flooring, radiators, Ideal Standard bathroom fixtures and tiles, doors, plinths and sockets.

The project provides for ground parking: the cost is 6,200 Euro per parking place.