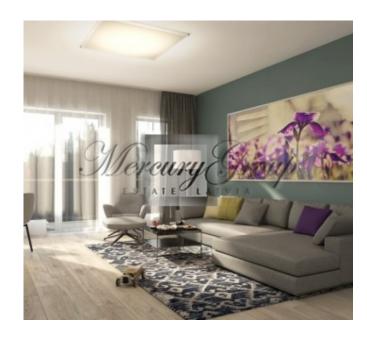

- a living room with a connecting dining room and kitchen with access to a terrace;
- a large bathroom with bath;
- one separate bedrooms, which is a master bedroom with a spacious dressing room.

The modern, spacious, and functional layout makes this apartment an excellent choice. The panoramic windows and the patio not only add additional natural light, but also make the apartment feel larger and airier.