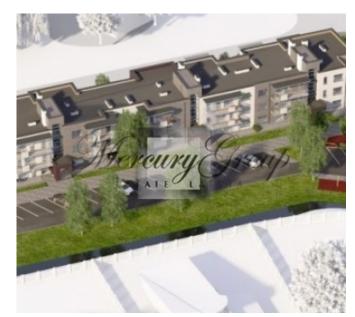

#### **Description**

We are offering a light, cozy one-bedroom apartment for sale in the new unique IRIS apartment complex, located in secure fenced area in Shampeteris - a scenic and ecologically green district of Riga. Shampeteris is a district that connects Riga city centre, the capital of Latvia, to one of the country's most beautiful resorts - Jurmala. The apartment offers:

The apartment is sold fully-finished with only best materials that include: parquet flooring, radiators, Ideal Standard bathroom fixtures and tiles, doors, plinths and sockets.

The project provides for ground parking: the cost is 6,200 Euro per parking place.