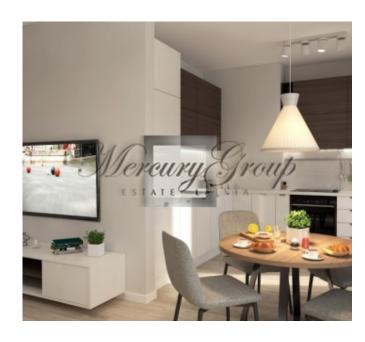

### The apartment offers:

- a living room with a connecting dining room and kitchen with access to a terrace;
- a large bathroom with bath;
- one separate bedrooms, which is a master bedroom with a spacious dressing room;
- the dressing room can be used as children's playroom or an office (the advantage of this apartment is the possibility to make an additional room, making 3 separate rooms).

The apartment is sold fully-finished with only best materials that include: parquet flooring, radiators, Ideal Standard bathroom fixtures and tiles, doors, plinths and sockets.

The apartment will be a good choice for investment; currently, ROI is 6% - 7%. Please contact us for further detailed calculations.