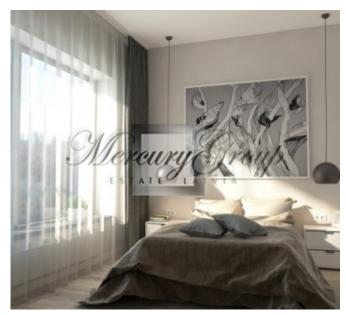

### The apartment offers:

- a living room with a connecting dining room and kitchen with access to a terrace;
- a large bathroom with bath;
- one separate bedrooms, which is a master bedroom with a spacious dressing room;
- the dressing room can be used as children's playroom or an office (the advantage of this apartment is the possibility to make an additional room, making 3 separate rooms).

The apartment is sold fully-finished with only best materials that include: parquet flooring, radiators, Ideal Standard bathroom fixtures and tiles, doors, plinths and sockets.

The apartment will be a good choice for investment; currently, ROI is 6% - 7%. Please contact us for further detailed calculations.