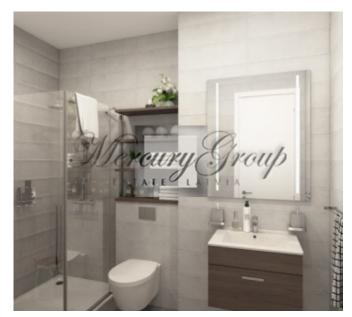

### The apartment offers:

- a living room with a connecting dining room and kitchen with access to a terrace;
- a large bathroom with bath;
- one separate bedrooms, which is a master bedroom with a spacious dressing room;
- the dressing room can be used as children's playroom or an office (the advantage of this apartment is the possibility to make an additional room, making 3 separate rooms).

The apartment is sold fully-finished with only best materials that include: parquet flooring, radiators, Ideal Standard bathroom fixtures and tiles, doors, plinths and sockets.

The apartment will be a good choice for investment; currently, ROI is 6% - 7%. Please contact us for further detailed calculations.