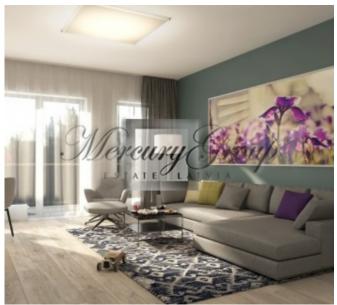

### The apartment offers:

- a living room with a connecting dining room and kitchen with access to a terrace;
- a large bathroom with bath;
- one separate bedrooms, which is a master bedroom with a spacious dressing room;
- the dressing room can be used as children's playroom or an office (the advantage of this apartment is the possibility to make an additional room, making 3 separate rooms).

The modern, spacious, and functional layout makes this apartment an excellent choice. The panoramic windows and the patio not only add additional natural light, but also make the apartment feel larger and airier.

The apartment is sold fully-finished with only best materials that include: parquet flooring, radiators, Ideal Standard bathroom fixtures and tiles, doors, plinths and sockets.

The apartment will be a good choice for investment; currently, ROI is 6% - 7%. Please contact us for further detailed calculations.