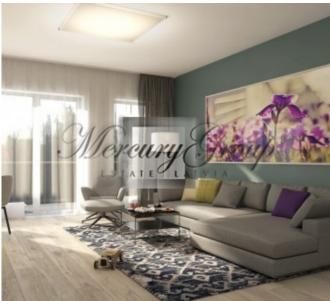

#### The apartment offers:

- a living room with a connecting dining room and kitchen with access to a terrace;
- a large bathroom with bath;
- one separate bedrooms, which is a master bedroom with a spacious dressing room;
- the second room can be used as children's playroom or an office (the advantage of this apartment is the possibility to make an additional room, making 3 separate rooms).

The modern, spacious, and functional layout makes this apartment an excellent choice. The panoramic windows and the patio not only add additional natural light, but also make the apartment feel larger and airier.