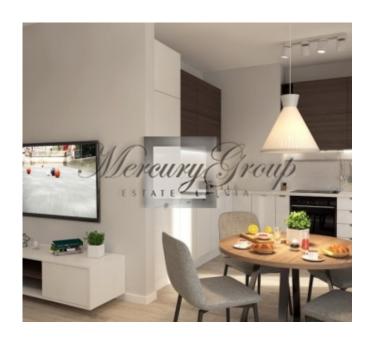

#### The apartment offers:

- a living room with a connecting dining room and kitchen with access to a terrace;
- a large bathroom with bath;
- one separate bedrooms, which is a master bedroom with a spacious dressing room;
- the second room can be used as children's playroom or an office (the advantage of this apartment is the possibility to make an additional room, making 3 separate rooms).