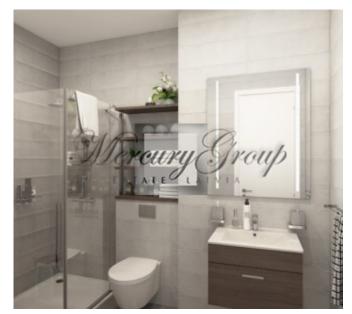

#### The apartment offers:

- a living room with a connecting dining room and kitchen with access to a terrace;
- a large bathroom with bath;
- one separate bedrooms, which is a master bedroom with a spacious dressing room;
- the second room can be used as children's playroom or an office (the advantage of this apartment is the possibility to make an additional room, making 3 separate rooms).

The apartment is sold fully-finished with only best materials that include: parquet flooring, radiators, Ideal Standard bathroom fixtures and tiles, doors, plinths and sockets.

The apartment will be a good choice for investment; currently, ROI is 6% - 7%. Please contact us for further detailed calculations.