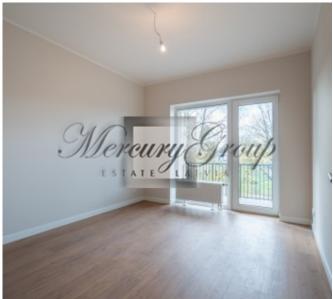

### The apartment offers:

- a living room with a connecting dining room and kitchen with access to a terrace;
- a large bathroom with bath;
- one separate bedrooms, which is a master bedroom with a spacious dressing room.

The modern, spacious, and functional layout makes this apartment an excellent choice. The panoramic windows and the patio not only add additional natural light, but also make the apartment feel larger and airier.