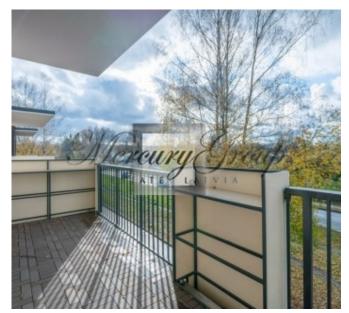

### The apartment offers:

- a living room with a connecting dining room and kitchen with access to a terrace;
- a large bathroom with bath;
- one separate bedrooms, which is a master bedroom with a spacious dressing room.

The modern, spacious, and functional layout makes this apartment an excellent choice. The panoramic windows and the patio not only add additional natural light, but also make the apartment feel larger and airier.