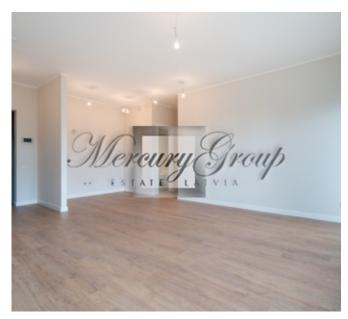

### The apartment offers:

- a living room with a connecting dining room and kitchen with access to a terrace;
- a large bathroom with bath;
- one separate bedrooms, which is a master bedroom with a spacious dressing room.

The modern, spacious, and functional layout makes this apartment an excellent choice. The panoramic windows and the patio not only add additional natural light, but also make the apartment feel larger and airier.