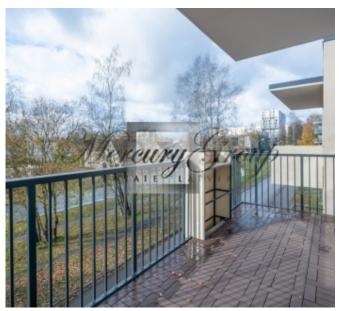

### The apartment offers:

- a living room with a connecting dining room and kitchen with access to a terrace;
- a large bathroom with bath;
- one separate bedrooms, which is a master bedroom with a spacious dressing room.

The modern, spacious, and functional layout makes this apartment an excellent choice. The panoramic windows and the patio not only add additional natural light, but also make the apartment feel larger and airier.