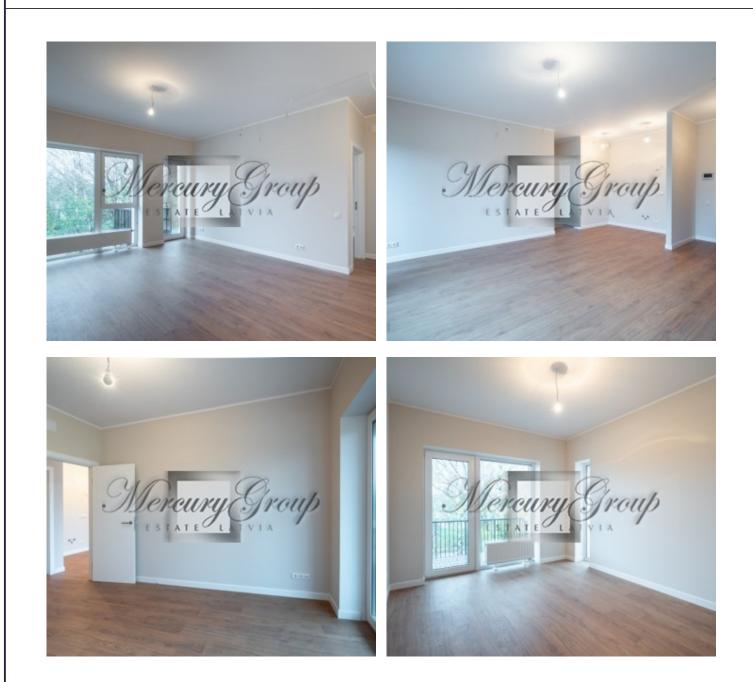

The apartment offers:

- a living room with a connecting dining room and kitchen with access to a terrace;
- a large bathroom with bath;
- one separate bedrooms, which is a master bedroom with a spacious dressing room.

The modern, spacious, and functional layout makes this apartment an excellent choice. The panoramic windows and the patio not only add additional natural light, but also make the apartment feel larger and airier. The apartment is sold fully-finished with only best materials that include: flooring, radiators, Ideal Standard bathroom fixtures and tiles, doors, plinths and sockets.