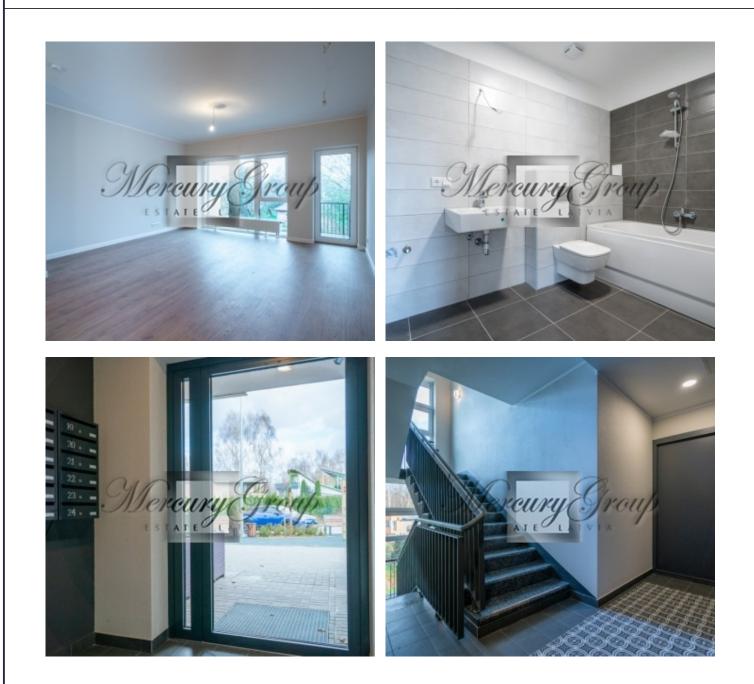

The apartment offers:

- a living room with a connecting dining room and kitchen with access to a terrace;
- a large bathroom with bath;
- one separate bedrooms, which is a master bedroom with a spacious dressing room.

The modern, spacious, and functional layout makes this apartment an excellent choice. The panoramic windows and the patio not only add additional natural light, but also make the apartment feel larger and airier. The apartment is sold fully-finished with only best materials that include: flooring, radiators, Ideal Standard bathroom fixtures and tiles, doors, plinths and sockets.