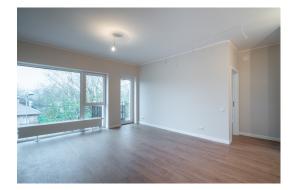

The apartment offers:

- a living room with a connecting dining room and kitchen with access to a terrace;
- a large bathroom with bath;
- one separate bedrooms, which is a master bedroom with a spacious dressing room.

The modern, spacious, and functional layout makes this apartment an excellent choice. The panoramic windows and the patio not only add additional natural light, but also make the apartment feel larger and airier. The apartment is sold fully-finished with only best materials that include: flooring, radiators, Ideal Standard bathroom fixtures and tiles, doors, plinths and sockets.