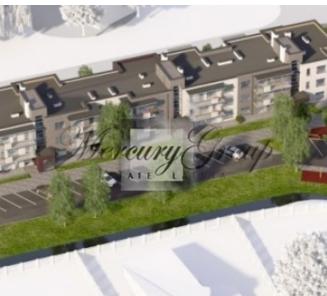

### **Description**

We are offering a light, cozy one-bedroom apartment for sale in the new unique IRIS apartment complex, located in secure fenced area in Shampeteris - a scenic and ecologically green district of Riga. Shampeteris is a district that connects Riga city centre, the capital of Latvia, to one of the country's most beautiful resorts - Jurmala.

The apartment is sold fully-finished with only best materials that include: parquet flooring, radiators, Ideal Standard bathroom fixtures and tiles, doors, plinths and sockets.

The project provides for ground parking: the cost is 6,200 Euro per parking place.