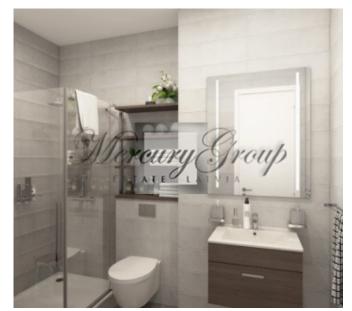

The apartment offers:

- a living room with a connecting dining room and kitchen with access to a terrace;
- a large bathroom with bath;
- one separate bedrooms, which is a master bedroom with a spacious dressing room;
- the dressing room can be used as children's playroom or an office (the advantage of this apartment is the possibility to make an additional room, making 3 separate rooms).

The apartment is sold fully-finished with only best materials that include: parquet flooring, radiators, Ideal Standard bathroom fixtures and tiles, doors, plinths and sockets.

The project provides for ground parking: the cost is 6,200 Euro per parking place.