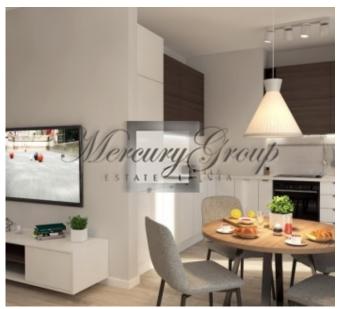

The apartment offers:

- a living room with a connecting dining room and kitchen with access to a terrace;
- a large bathroom with bath;
- one separate bedrooms, which is a master bedroom with a spacious dressing room;
- the dressing room can be used as children's playroom or an office (the advantage of this apartment is the possibility to make an additional room, making 3 separate rooms).

The apartment is sold fully-finished with only best materials that include: parquet flooring, radiators, Ideal Standard bathroom fixtures and tiles, doors, plinths and sockets.

The project provides for ground parking: the cost is 6,200 Euro per parking place.