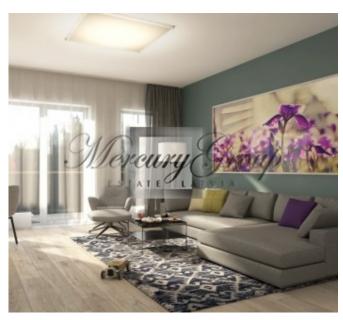

The apartment offers:

- a living room with a connecting dining room and kitchen with access to a terrace;
- a large bathroom with bath;
- one separate bedrooms, which is a master bedroom with a spacious dressing room;
- the dressing room can be used as children's playroom or an office (the advantage of this apartment is the possibility to make an additional room, making 3 separate rooms).

The modern, spacious, and functional layout makes this apartment an excellent choice. The panoramic windows and the patio not only add additional natural light, but also make the apartment feel larger and airier.

The apartment is sold fully-finished with only best materials that include: parquet flooring, radiators, Ideal Standard bathroom fixtures and tiles, doors, plinths and sockets.

The project provides for ground parking: the cost is 6,200 Euro per parking place.