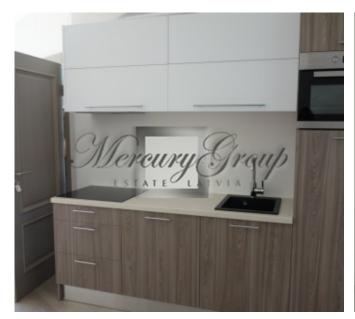

Just 5 minutes by car and you will reach shopping mall Olimpia, Kipsalas pool and international school of Riga. This lovely flat has 1 isolated bedroom, comfortable living room combined with open kitchen and 1 big bathroom. This a perfect choice for young couple or new family, flat will be fully furnished and equipped starting from 1st June 2018.

High quality finishing- quality parquet floors, doors, Italian tiles and Duravit plumbing. All apartments will have calm Scandinavian design.

Project has green , fenced territory with small apple garden and other trees, children play ground, intercom and 24 h video control creates safe and secure atmosphere.