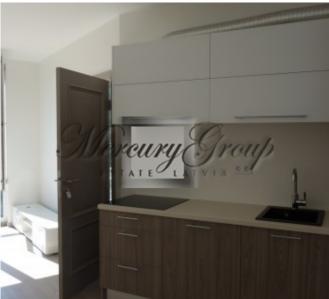

Just 5 minutes by car and you will reach shopping mall Olimpia, Kipsalas pool and international school of Riga. This lovely flat has 1 isolated bedroom, comfortable living room combined with open kitchen and 1 big bathroom. This a perfect choice for young couple or new family, flat will be fully furnished and equipped starting from 1st June 2018.

High quality finishing- quality parquet floors, doors, Italian tiles and Duravit plumbing. All apartments will have calm Scandinavian design.

Project has green , fenced territory with small apple garden and other trees, children play ground, intercom and 24 h video control creates safe and secure atmosphere.