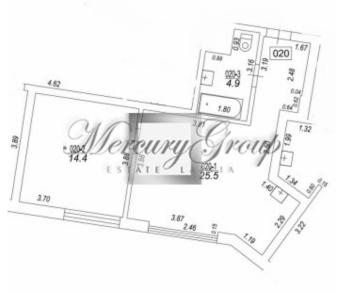

ID code: **8080** 

Location: Riga / Kliversala / Hugo
Celmina

Type: Apartment
House type: New project

Rooms: 2

Floor: 4/5 Elevator Size: 48.30 m<sup>2</sup>

Heating: Autonomous gas heating

Year built: 06/2018
Internet: Yes
TV: Yes
Alarm system: Yes
Intercom: Yes

Just 5 minutes by car and you will reach shopping mall Olimpia, Kipsalas pool and international school of Riga. This lovely flat has 1 isolated bedroom, comfortable living room combined with open kitchen and 1 big bathroom. This a perfect choice for young couple or new family, flat will be fully furnished and equipped starting from 1st June 2018.