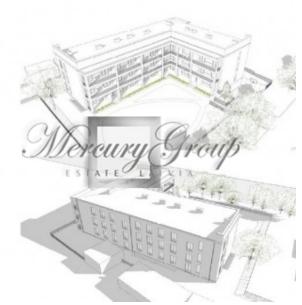

### Description

Great investment object - land plot, located in Dzirciems area! Great infrastructure, with convenient means of public transport and way to Riga centre and Jurmala city. Nearby - Stradins University.

The land plot is 3268 m2 and there is a project for 8 townhouses, each in 3 levels (including garage and storage rooms), 210 m2. Or it is possible to build a nice apartment building with 3 floors and underground parking (sketch project available for townhouses and apartments).