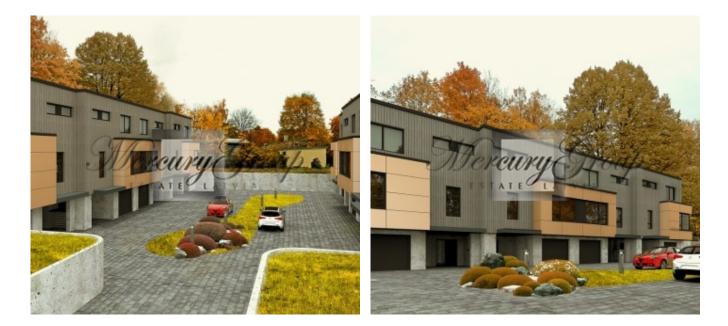

The land plot is 3268 m2 and there is a project for 8 townhouses, each in 3 levels (including garage and storage rooms), 210 m2. Or it is possible to build a nice apartment building with 3 floors and underground parking (sketch project available for townhouses and apartments).