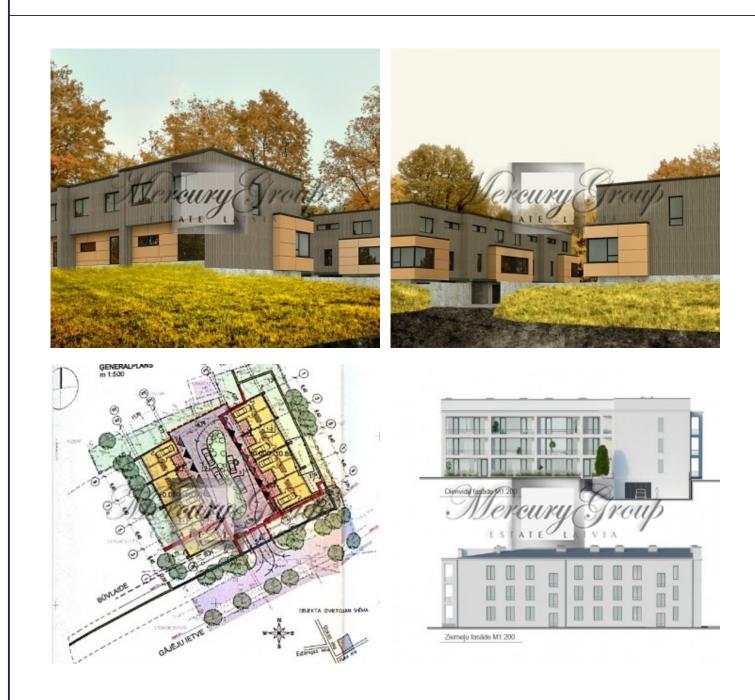

The land plot is 3268 m2 and there is a project for 8 townhouses, each in 3 levels (including garage and storage rooms), 210 m2. Or it is possible to build a nice apartment building with 3 floors and underground parking (sketch project available for townhouses and apartments).