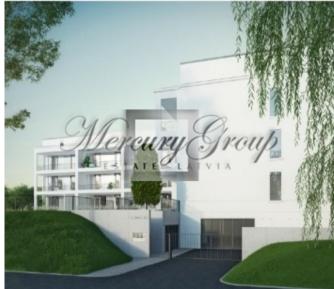

### Description

Great investment object - land plot, located in Dzirciems area! Great infrastructure, with convenient means of public transport and way to Riga centre and Jurmala city. Nearby - Stradins University.

The land plot is 3268 m2 and there is a project for 8 townhouses, each in 3 levels (including garage and storage rooms), 210 m2. Or it is possible to build a nice apartment building with 3 floors and underground parking (sketch project available for townhouses and apartments).