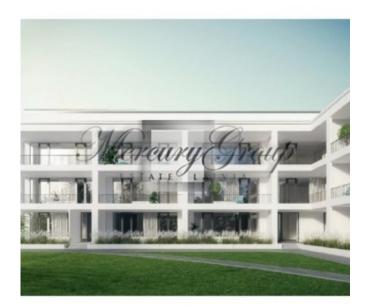

### Description

Great investment object - land plot, located in Dzirciems area! Great infrastructure, with convenient means of public transport and way to Riga centre and Jurmala city. Nearby - Stradins University.

The land plot is 3268 m2 and there is a project for 8 townhouses, each in 3 levels (including garage and storage rooms), 210 m2. Or it is possible to build a nice apartment building with 3 floors and underground parking (sketch project available for townhouses and apartments).