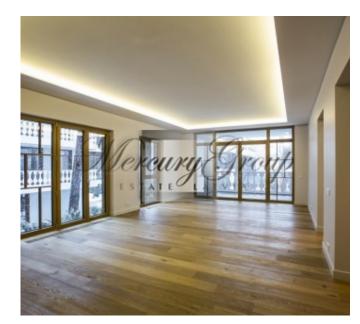

### Description

For sale is offered a beautiful apartment, located in most prestigious residential development in Jurmala - LEGEND. The LEGEND residential block is a unique location at the very heart of Jurmala's "golden mile" at Bulduru avenue, just a 1 minute walk away from the sea.

This nice, 2nd floor apartment (with total area of 146.5 sq.m., including loggias) is located in Villa Hepburn and consists of a spacious open plan living room, 3 bedrooms, a bathroom, wardrobe, 2 WC and a loggia.

**The apartment is offered with finishing and kitchen.** Furnishing can be professionally provided by designers, according to customer's needs and wishes in shortest terms, at an additional cost.

An underground parking lot is available - 30 000 EUR/place.