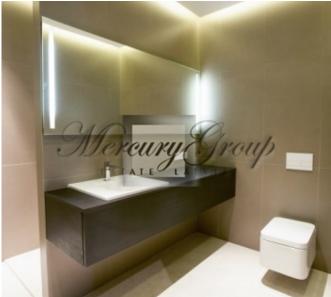

This nice, 2nd floor apartment (with total area of 146.5 sq.m., including loggias) is located in Villa Hepburn and consists of a spacious open plan living room, 3 bedrooms, a bathroom, wardrobe, 2 WC and a loggia.

**The apartment is offered with finishing and kitchen.** Furnishing can be professionally provided by designers, according to customer's needs and wishes in shortest terms, at an additional cost.

An underground parking lot is available - 30 000 EUR/place.