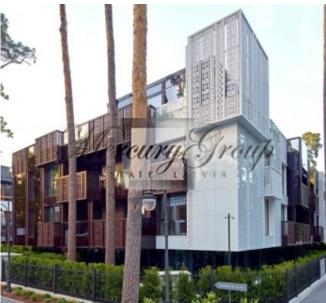

### Description

For sale is offered a beautiful apartment, located in most prestigious residential development in Jurmala - LEGEND. The LEGEND residential block is a unique location at the very heart of Jurmala's "golden mile" at Bulduru avenue, just a 1 minute walk away from the sea.

This nice, 2nd floor apartment (with total area of 146.5 sq.m., including loggias) is located in Villa Hepburn and consists of a spacious open plan living room, 3 bedrooms, a bathroom, wardrobe, 2 WC and a loggia.