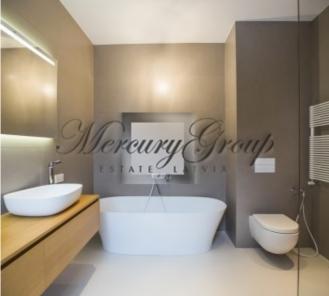

This nice, 2nd floor apartment (with total area of 146.5 sq.m., including loggias) is located in Villa Hepburn and consists of a spacious open plan living room, 3 bedrooms, a bathroom, wardrobe, 2 WC and a loggia.

**The apartment is offered with finishing and kitchen.** Furnishing can be professionally provided by designers, according to customer's needs and wishes in shortest terms, at an additional cost.

An underground parking lot is available - 30 000 EUR/place.