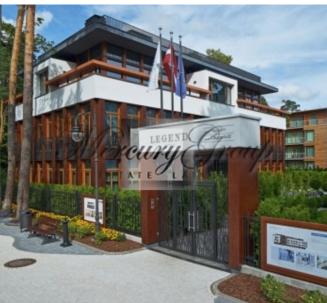

### Description

For sale is offered a beautiful apartment, located in most prestigious residential development in Jurmala - LEGEND. The LEGEND residential block is a unique location at the very heart of Jurmala's "golden mile" at Bulduru avenue, just a 1 minute walk away from the sea.

This nice, 2nd floor apartment (with total area of 146.5 sq.m., including loggias) is located in Villa Hepburn and consists of a spacious open plan living room, 3 bedrooms, a bathroom, wardrobe, 2 WC and a loggia.