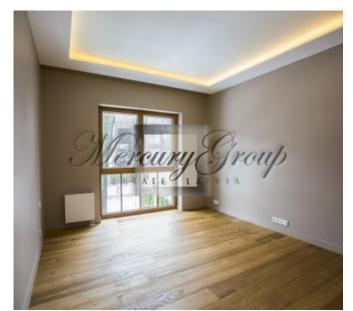

This nice, 2nd floor apartment (with total area of 146.5 sq.m., including loggias) is located in Villa Hepburn and consists of a spacious open plan living room, 3 bedrooms, a bathroom, wardrobe, 2 WC and a loggia.

**The apartment is offered with finishing and kitchen.** Furnishing can be professionally provided by designers, according to customer's needs and wishes in shortest terms, at an additional cost.

An underground parking lot is available - 30 000 EUR/place.