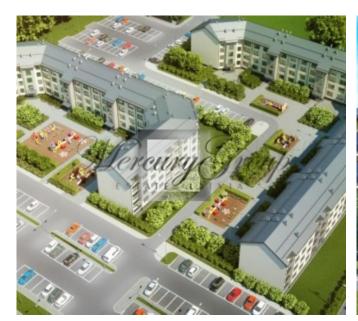

## **Description**

Land plot in Marupe for sale, with a ready construction project and building permit! Perfect place close to Riga, with good infrastructure (shops, kindergartens, schools), also close to Jurmala city with the beach and Riga Airport. This is an ideal place not only for families, but also as a renting out investment for pilots, workers of International schools and the Airport.

The project includes building of 2 houses with total apartment Nr. - 181, total sellable area - 5386 m2.