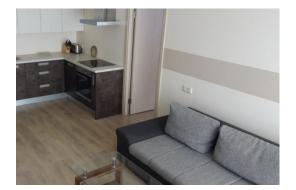

## Description

For a rent fully furnished apartment in the project "Metropolia", all appliances, washing machine, dishwasher, TV, heated floor in the bathroom.

The apartment has one bedroom and a kitchen combined with a living room. Large balcony.