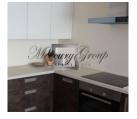

## Description

For a rent fully furnished apartment in the project "Metropolia", all appliances, washing machine, dishwasher, TV, heated floor in the bathroom.

The apartment has one bedroom and a kitchen combined with a living room. Large balcony.