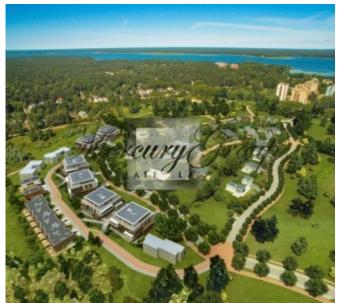

#### **Description**

For sale is offered land plot for the construction of an individual villa in one of the most prestigious districts of Riga - Mezaparks!

Mežaparka Rezidences covers 31 ha of well-developed territory that is a harmonic continuation of the original Mežaparks district.

The concept is designed to create a closed, private, and completely developed community with villas, twin-villas, row houses, and apartment buildings, the designs for which have been created by well-known Latvian architects. The first phase of development has been completed. Paved, lit pedestrian walkways and streets are interspersed with benches. The territory has 24 hr security. All necessary utilities have been installed – water and sewage, gas, and electricity. In order to maintain the architectural harmony of the community, all individual home designs must adhere to the general project concept.

At the first stage of the project we offer 27 plots of land ranging from 1200 m2 to 3000 m2 for building - for the construction of individual villas with the possibility of uniting several plots of land, 7 of them have already been sold.