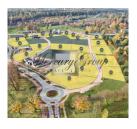

#### **Description**

For sale is offered land plot for the construction of an individual villa in one of the most prestigious districts of Riga - Mezaparks!

Mežaparka Rezidences covers 31 ha of well-developed territory that is a harmonic continuation of the original Mežaparks district.

The concept is designed to create a closed, private, and completely developed community with villas, twin-villas, row houses, and apartment buildings, the designs for which have been created by well-known Latvian architects. The first phase of development has been completed. Paved, lit pedestrian walkways and streets are interspersed with benches. The territory has 24 hr security. All necessary utilities have been installed – water and sewage, gas, and electricity. In order to maintain the architectural harmony of the community, all individual home designs must adhere to the general project concept.

At the first stage of the project we offer 27 plots of land ranging from 1200 m2 to 3000 m2 for building - for the construction of individual villas with the possibility of uniting several plots of land, 7 of them have already been sold.