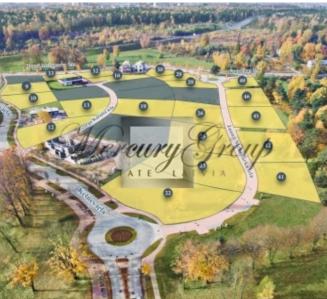

#### **Description**

For sale is offered land plot for the construction of an individual villa in one of the most prestigious districts of Riga - Mezaparks!

Mežaparka Rezidences covers 31 ha of well-developed territory that is a harmonic continuation of the original Mežaparks district.

The concept is designed to create a closed, private, and completely developed community with villas, twin-villas, row houses, and apartment buildings, the designs for which have been created by well-known Latvian architects. The first phase of development has been completed. Paved, lit pedestrian walkways and streets are interspersed with benches. The territory has 24 hr security. All necessary utilities have been installed – water and sewage, gas, and electricity. In order to maintain the architectural harmony of the community, all individual home designs must adhere to the general project concept.

At the first stage of the project we offer 27 plots of land ranging from 1200 m2 to 3000 m2 for building - for the construction of individual villas with the possibility of uniting several plots of land, 7 of them have already been sold.