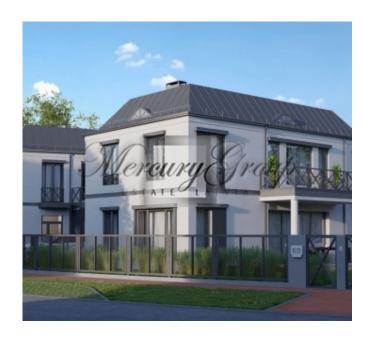

#### Description

For sale is offered elegant and modern Villa Camelia (Twin villa) in one of the most prestigious districts of Riga - Mezaparks!

Mežaparka Rezidences covers 31 ha of well-developed territory that is a harmonic continuation of the original Mežaparks district.

This twin villa was designed in the spirit of classical architecture with a nod to historic styles and canons. The living areas are divided by a garage, guaranteeing privacy for the owners of each space. Expansion of the street-side green belt and the highlighting of the garden city atmosphere, characteristic of Mežaparks, results in a multi-functional outdoor living area. The architecture is developed from indoors out – a compact two-storey space that stresses ease of access, orientation towards the sun, and connections to the outdoors. This was created with space functionality in mind.