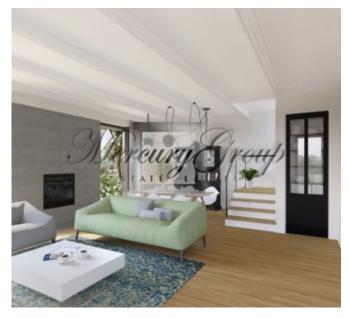

This twin villa was designed in the spirit of classical architecture with a nod to historic styles and canons. The living areas are divided by a garage, guaranteeing privacy for the owners of each space. Expansion of the street-side green belt and the highlighting of the garden city atmosphere, characteristic of Mežaparks, results in a multi-functional outdoor living area. The architecture is developed from indoors out – a compact two-storey space that stresses ease of access, orientation towards the sun, and connections to the outdoors. This was created with space functionality in mind.

Living area of the house is 185 sq.m., terraces -25 sq.m., garage - 43 sq.m.

Villa is offered with grey finishing. Floor plans in the PDF application.

We have information about all the villas, row houses, apartments and plots of land for sale in this project. Please contact us to get all the latest information and prices!