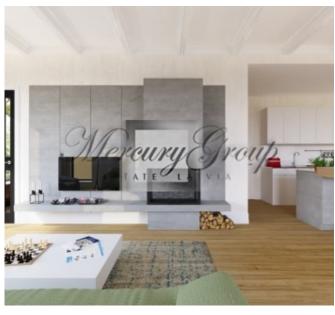

This twin villa was designed in the spirit of classical architecture with a nod to historic styles and canons. The living areas are divided by a garage, guaranteeing privacy for the owners of each space. Expansion of the street-side green belt and the highlighting of the garden city atmosphere, characteristic of Mežaparks, results in a multi-functional outdoor living area. The architecture is developed from indoors out – a compact two-storey space that stresses ease of access, orientation towards the sun, and connections to the outdoors. This was created with space functionality in mind.

#### Floor plans:

1st floor - living room with kitchen area, tehnical room, guest bathroom, wardrobe, office, bedroom, terrace and garage for two cars;

2nd floor - master bedroom with wardroobe room and bathroom, two bedrooms, second bathroom, logia, terrace;

Living area of the house is 185 sq.m., terraces -25 sq.m., garage - 43 sq.m.

Villa is offered with grey finishing. Floor plans in the PDF application.

We have information about all the villas, row houses, apartments and plots of land for sale in this project. Please contact us to get all the latest information and prices!