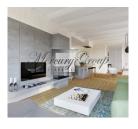

#### Floor plans:

1st floor - living room with kitchen area, tehnical room, guest bathroom, wardrobe, office, bedroom, terrace and garage for two cars;

2nd floor - master bedroom with wardroobe room and bathroom, two bedrooms, second bathroom, logia, terrace;

Living area of the house is 185 sq.m., terraces -25 sq.m., garage - 43 sq.m.

Villa is offered with grey finishing. Floor plans in the PDF application.

We have information about all the villas, row houses, apartments and plots of land for sale in this project. Please contact us to get all the latest information and prices!