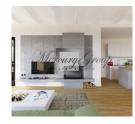

#### Floor plans:

1st floor - living room with kitchen area, tehnical room, guest bathroom, wardrobe, office, bedroom, terrace and garage for two cars;

2nd floor - master bedroom with wardroobe room and bathroom, two bedrooms, second bathroom, logia, terrace;

Living area of the house is 185 sq.m., terraces -25 sq.m., garage - 43 sq.m.

Villa is offered with grey finishing. Floor plans in the PDF application.

We have information about all the villas, row houses, apartments and plots of land for sale in this project. Please contact us to get all the latest information and prices!