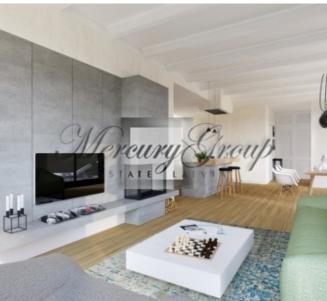

This twin villa was designed in the spirit of classical architecture with a nod to historic styles and canons. The living areas are divided by a garage, guaranteeing privacy for the owners of each space. Expansion of the street-side green belt and the highlighting of the garden city atmosphere, characteristic of Mežaparks, results in a multi-functional outdoor living area. The architecture is developed from indoors out – a compact two-storey space that stresses ease of access, orientation towards the sun, and connections to the outdoors. This was created with space functionality in mind.

#### Floor plans:

1st floor - living room with kitchen area, tehnical room, guest bathroom, wardrobe, office, bedroom, terrace and garage for two cars;

2nd floor - master bedroom with wardroobe room and bathroom, two bedrooms, second bathroom, logia, terrace;

Living area of the house is 185 sq.m., terraces -25 sq.m., garage - 43 sq.m.

Villa is offered with grey finishing. Floor plans in the PDF application.

We have information about all the villas, row houses, apartments and plots of land for sale in this project. Please contact us to get all the latest information and prices!