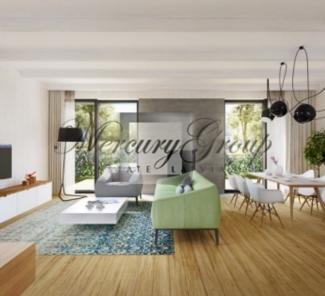

This twin villa was designed in the spirit of classical architecture with a nod to historic styles and canons. The living areas are divided by a garage, guaranteeing privacy for the owners of each space. Expansion of the street-side green belt and the highlighting of the garden city atmosphere, characteristic of Mežaparks, results in a multi-functional outdoor living area. The architecture is developed from indoors out – a compact two-storey space that stresses ease of access, orientation towards the sun, and connections to the outdoors. This was created with space functionality in mind.

Living area of the house is 185 sq.m., terraces -25 sq.m., garage - 43 sq.m.

Villa is offered with grey finishing. Floor plans in the PDF application.

We have information about all the villas, row houses, apartments and plots of land for sale in this project. Please contact us to get all the latest information and prices!