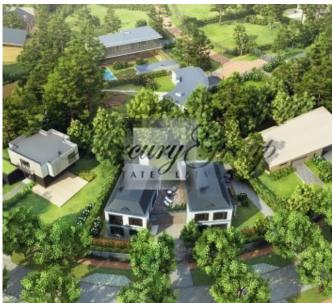

#### Description

For sale is offered elegant and modern Villa Camelia (Twin villa) in one of the most prestigious districts of Riga - Mezaparks!

Mežaparka Rezidences covers 31 ha of well-developed territory that is a harmonic continuation of the original Mežaparks district.

The concept is designed to create a closed, private, and completely developed community with villas, twin-villas, row houses, and apartment buildings, the designs for which have been created by well-known Latvian architects. The first phase of development has been completed. Paved, lit pedestrian walkways and streets are interspersed with benches.

The territory has 24 hr security. All necessary utilities have been installed – water and sewage, gas, and electricity. In order to maintain the architectural harmony of the community, all individual home designs must adhere to the general project concept.