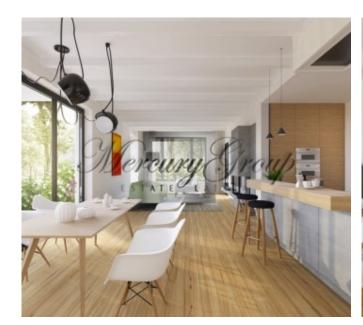

This twin villa was designed in the spirit of classical architecture with a nod to historic styles and canons. The living areas are divided by a garage, guaranteeing privacy for the owners of each space. Expansion of the street-side green belt and the highlighting of the garden city atmosphere, characteristic of Mežaparks, results in a multi-functional outdoor living area. The architecture is developed from indoors out – a compact two-storey space that stresses ease of access, orientation towards the sun, and connections to the outdoors. This was created with space functionality in mind.

#### Floor plans:

1st floor - living room with kitchen area, tehnical room, guest bathroom, wardrobe, office, bedroom, terrace and garage for two cars;

2nd floor - master bedroom with wardroobe room and bathroom, two bedrooms, second bathroom, logia, terrace;

Living area of the house is 185 sq.m., terraces -25 sq.m., garage - 43 sq.m.

Villa is offered with grey finishing. Floor plans in the PDF application.

We have information about all the villas, row houses, apartments and plots of land for sale in this project. Please contact us to get all the latest information and prices!