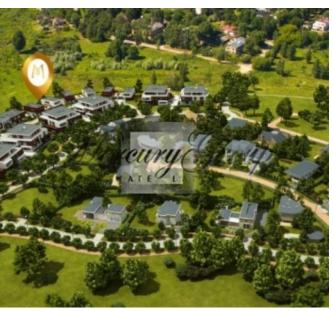

#### Description

For sale is offered elegant and modern Villa Camelia (Twin villa) in one of the most prestigious districts of Riga - Mezaparks!

Mežaparka Rezidences covers 31 ha of well-developed territory that is a harmonic continuation of the original Mežaparks district.

The concept is designed to create a closed, private, and completely developed community with villas, twin-villas, row houses, and apartment buildings, the designs for which have been created by well-known Latvian architects. The first phase of development has been completed. Paved, lit pedestrian walkways and streets are interspersed with benches.

The territory has 24 hr security. All necessary utilities have been installed – water and sewage, gas, and electricity. In order to maintain the architectural harmony of the community, all individual home designs must adhere to the general project concept.