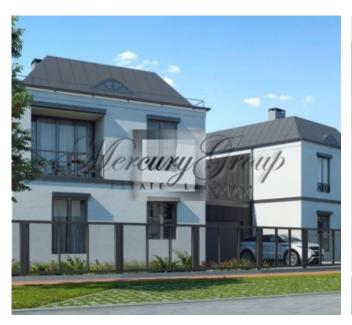

#### Description

For sale is offered elegant and modern Villa Camelia (Twin villa) in one of the most prestigious districts of Riga - Mezaparks!

Mežaparka Rezidences covers 31 ha of well-developed territory that is a harmonic continuation of the original Mežaparks district.

This twin villa was designed in the spirit of classical architecture with a nod to historic styles and canons. The living areas are divided by a garage, guaranteeing privacy for the owners of each space. Expansion of the street-side green belt and the highlighting of the garden city atmosphere, characteristic of Mežaparks, results in a multi-functional outdoor living area. The architecture is developed from indoors out – a compact two-storey space that stresses ease of access, orientation towards the sun, and connections to the outdoors. This was created with space functionality in mind.

#### Floor plans:

1st floor - living room with kitchen area, tehnical room, guest bathroom, wardrobe, office, bedroom, terrace and garage for two cars;

2nd floor - master bedroom with wardroobe room and bathroom, two bedrooms, second bathroom, logia, terrace;