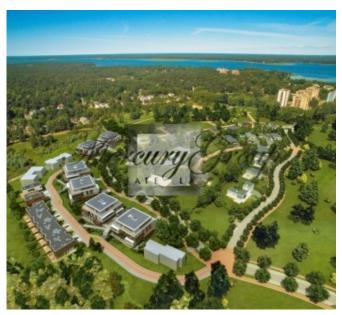

#### **Description**

For sale is offered land plot for the construction of an individual villa in one of the most prestigious districts of Riga - Mezaparks!

Mežaparka Rezidences covers 31 ha of well-developed territory that is a harmonic continuation of the original Mežaparks district.

The concept is designed to create a closed, private, and completely developed community with villas, twin-villas, row houses, and apartment buildings, the designs for which have been created by well-known Latvian architects. The first phase of development has been completed. Paved, lit pedestrian walkways and streets are interspersed with benches. The territory has 24 hr security. All necessary utilities have been installed – water and sewage, gas, and electricity. In order to maintain the architectural harmony of the community, all individual home designs must adhere to the general project concept.

At the first stage of the project we offer 27 plots of land ranging from 1200 m2 to 3000 m2 for building - for the construction of individual villas with the possibility of uniting several plots of land, 7 of them have already been sold.