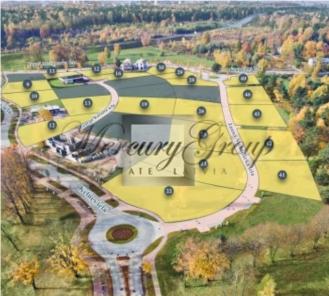

At the first stage of the project we offer 27 plots of land ranging from 1200 m2 to 3000 m2 for building - for the construction of individual villas with the possibility of uniting several plots of land, 7 of them have already been sold.