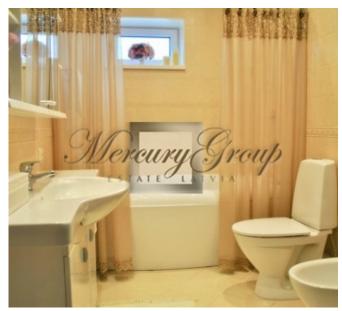

The final estimate for the bank is 260,000 euros. Suitable for registration of residence permit.

On the 1st floor there is a spacious living room, connected with the dining room with separated kitchen. Combined quest bathroom and dressing room. A fireplace that creates coziness at any time of the year.