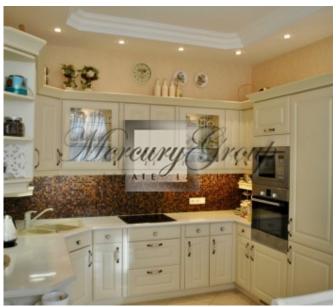

The final estimate for the bank is 260,000 euros. Suitable for registration of residence permit.

On the 1st floor there is a spacious living room, connected with the dining room with separated kitchen. Combined quest bathroom and dressing room. A fireplace that creates coziness at any time of the year.