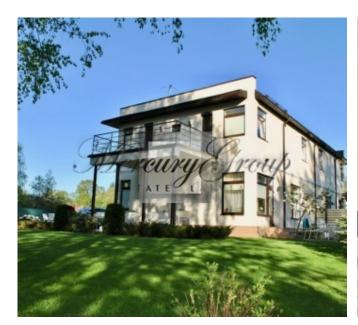

#### **Description**

We offer for sale a luxury twin house in a magnificent location - Champeteris Pleskodal, connecting the capital of Latvia and Jurmala resort city. The surrounding area of private houses is well landscaped. 5-7 minutes till the train station, convenient communication between Riga and Jurmala. The center of Riga is 10 minutes away by car. Nearby Russian and Latvian schools, American School of Latvia, Exupery International School, British school, kindergartens, SPICE shopping center. The house is located in a good and very quiet place. A nice place to stay with the whole family.

The final estimate for the bank is 260,000 euros. Suitable for registration of residence permit.

On the 1st floor there is a spacious living room, connected with the dining room with separated kitchen. Combined quest bathroom and dressing room. A fireplace that creates coziness at any time of the year.