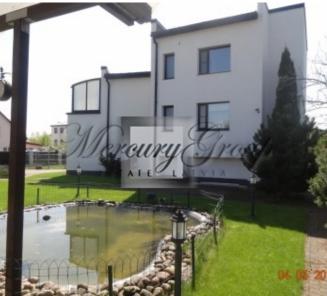

ID code: **8440** 

Location: Riga district / Pinki / Piņķi

Type: Private houses
House type: Detached house

Rooms: 6
Floor: 2/2

Size: **200.00 m²**Land area: **1200.00 m²** 

Internet: Yes
Parking: Yes
Terrace/Balcony: Yes

The house has 2 storeys in 6 levels, 200 m2. Layout: 4 bedrooms, living room with kitchen area, 2 bathrooms.

All city communications, gas heating.

Additionally: guest house-sauna 50 m2, greenhouse 90 m2 and a small pond!