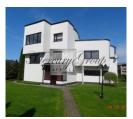

ID code: **8440** 

Location: Riga district / Pinki / Piņķi

Type: Private houses
House type: Detached house

Rooms: 6
Floor: 2/2

Size: **200.00 m²**Land area: **1200.00 m²** 

Internet: Yes
Parking: Yes
Terrace/Balcony: Yes

The house has 2 storeys in 6 levels, 200 m2. Layout: 4 bedrooms, living room with kitchen area, 2 bathrooms.

All city communications, gas heating.

Additionally: guest house-sauna 50 m2, greenhouse 90 m2 and a small pond!