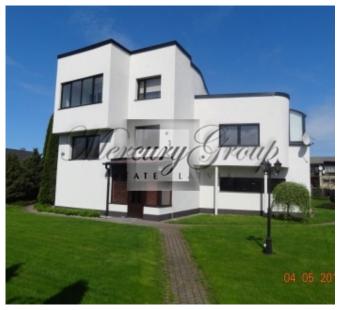

ID code: **8440** 

Location: Riga district / Pinki / Piņķi

Type: Private houses
House type: Detached house

Rooms: 6
Floor: 2/2

Size: **200.00 m²**Land area: **1200.00 m²** 

Internet: Yes
Parking: Yes
Terrace/Balcony: Yes

The house has 2 storeys in 6 levels, 200 m2. Layout: 4 bedrooms, living room with kitchen area, 2 bathrooms.

All city communications, gas heating.

Additionally: guest house-sauna 50 m2, greenhouse 90 m2 and a small pond!