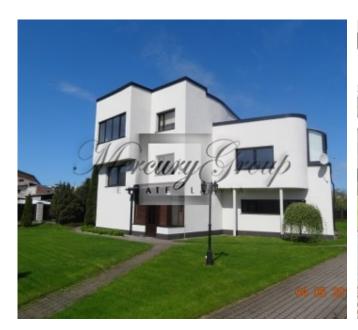

ID code: **8440** 

Location: Riga district / Pinki / Piņķi

Type: Private houses
House type: Detached house

Rooms: 6
Floor: 2/2

Size: **200.00 m²**Land area: **1200.00 m²** 

Internet: Yes
Parking: Yes
Terrace/Balcony: Yes

The house has 2 storeys in 6 levels, 200 m2. Layout: 4 bedrooms, living room with kitchen area, 2 bathrooms.

All city communications, gas heating.

Additionally: guest house-sauna 50 m2, greenhouse 90 m2 and a small pond!