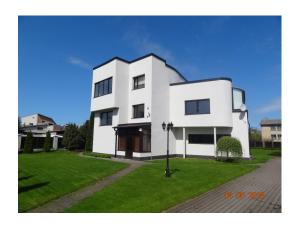

ID code: **8440** 

Location: Riga district / Pinki / Piņķi

Type: Private houses
House type: Detached house

Rooms: 6
Floor: 2/2

Size: **200.00 m²**Land area: **1200.00 m²** 

Internet: Yes
Parking: Yes
Terrace/Balcony: Yes

The house has 2 storeys in 6 levels, 200 m2. Layout: 4 bedrooms, living room with kitchen area, 2 bathrooms.

All city communications, gas heating.

Additionally: guest house-sauna 50 m2, greenhouse 90 m2 and a small pond!