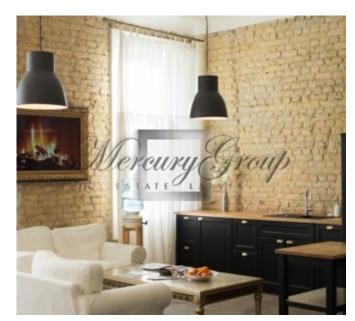

For rent is offered a 4 room apartment, which is located on the 1rd floor of the building. The apartment consists of a spacious studio-type living room combined with a kitchen, three bedrooms, one bathroom and toilet. The apartment is fully furnished and equipped with all necessary household appliances.