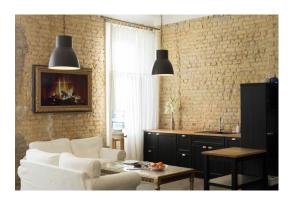

For rent is offered a 4 room apartment, which is located on the 1rd floor of the building. The apartment consists of a spacious studio-type living room combined with a kitchen, three bedrooms, one bathroom and toilet. The apartment is fully furnished and equipped with all necessary household appliances.