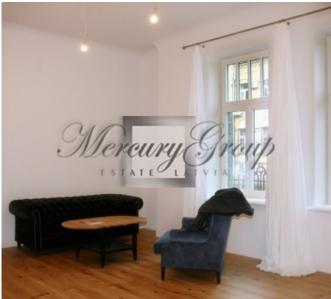

For rent is offered a 4 room apartment, which is located on the 1rd floor of the building. The apartment consists of a spacious studio-type living room combined with a kitchen, three bedrooms, one bathroom and toilet. The apartment is fully furnished and equipped with all necessary household appliances.