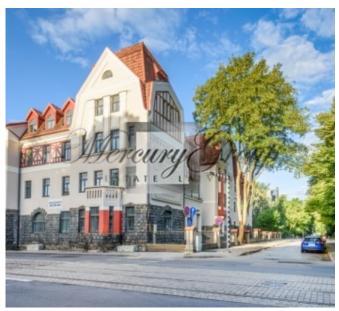

### Description

One of the most beautiful art nouveau pearls Pārdaugava a significant architect Konstantīna Pēkšēna early 20th century design an apartment building Slokas Street 31.

One of the Brightest Art Nouveau architecture example in Pārdaugava are reborn to offer spacious and quality apartments for humans who appreciate historic values and energy efficiency.

#### Pluses of the project:

- -Most beautiful and greenest part of Riga Agenskalns
- -Energy efficient renovation with most modern technologies and materials
- -Independent, low consumption heating system
- -Individual ventilation system with air RECUPERATION
- -Remote control of system using the app
- -Healthy indoor climate with remote temperature control, Co 2 and humidity
- -Experienced builders, leaders of Energy efficient construction in Latvia
- -Most Energy efficient triple glazed wooden windows and natural oak flooring.