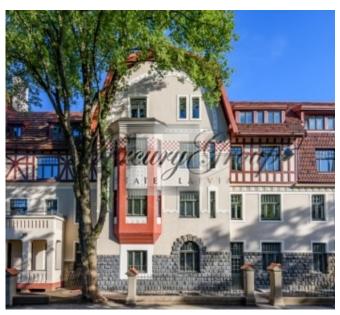

### Description

One of the most beautiful art nouveau pearls Pārdaugava a significant architect Konstantīna Pēkšēna early 20th century design an apartment building Slokas Street 31.

One of the Brightest Art Nouveau architecture example in Pārdaugava are reborn to offer spacious and quality apartments for humans who appreciate historic values and energy efficiency.

#### Pluses of the project:

- -Most beautiful and greenest part of Riga Agenskalns
- -Energy efficient renovation with most modern technologies and materials
- -Independent, low consumption heating system
- -Individual ventilation system with air RECUPERATION
- -Remote control of system using the app
- -Healthy indoor climate with remote temperature control, Co 2 and humidity
- -Experienced builders, leaders of Energy efficient construction in Latvia
- -Most Energy efficient triple glazed wooden windows and natural oak flooring.