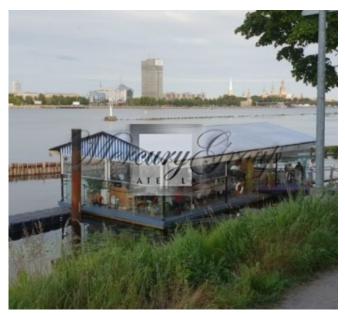

The location of the project - Gypsum Factory, may be its greatest amenity. The ever-changing, spectacular view of the Daugava River, the Harbor, and the church towers of Old Riga are right out your window and at your doorstep! Strategically placed on the bank of the river and simultaneously at the very center of the city of Riga, Gypsum Factory gives access to a wide range of amenities on both land and water. Kipsala is an island on the left bank of the Daugava River. It is part of the protected buffer zone of Riga's historic center, which is a member of the UNESCO World Heritage List. The United Nations has deemed these sites "of outstanding universal value," deserving of special preservation/conservation care. Kipsala's key attraction is its location—only half a kilometer from Riga's Old Town and within easy access of the city center. It also has the unique advantage of being a quiet island floating in the middle of a booming metropolis. Those seeking this serenity can reach the Gypsum Factory by bicycle, car or foot along Balasta Dam (Balasta dambis), after crossing the Cable Bridge (Vansu tilts). Balasta Dam is also a splendid promenade for walks along the Daugava riverside. Its cobblestone surface restricts car traffic—which is exactly the intention—preventing it from becoming a busy thoroughfare. Kipsala Island has in recent years become a prestigious residential address, and numerous foreign ambassadors live here.