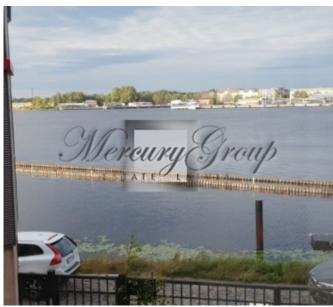

The location of the project - Gypsum Factory, may be its greatest amenity. The ever-changing, spectacular view of the Daugava River, the Harbor, and the church towers of Old Riga are right out your window and at your doorstep! Strategically placed on the bank of the river and simultaneously at the very center of the city of Riga, Gypsum Factory gives access to a wide range of amenities on both land and water. Kipsala is an island on the left bank of the Daugava River. It is part of the protected buffer zone of Riga's historic center, which is a member of the UNESCO World Heritage List. The United Nations has deemed these sites "of outstanding universal value," deserving of special preservation/conservation care. Kipsala's key attraction is its location—only half a kilometer from Riga's Old Town and within easy access of the city center. It also has the unique advantage of being a quiet island floating in the middle of a booming metropolis. Those seeking this serenity can reach the Gypsum Factory by bicycle, car or foot along Balasta Dam (Balasta dambis), after crossing the Cable Bridge (Vansu tilts). Balasta Dam is also a splendid promenade for walks along the Daugava riverside. Its cobblestone surface restricts car traffic—which is exactly the intention—preventing it from becoming a busy thoroughfare. Kipsala Island has in recent years become a prestigious residential address, and numerous foreign ambassadors live here.