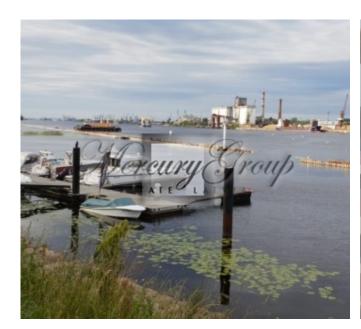

The location of the project - Gypsum Factory, may be its greatest amenity. The ever-changing, spectacular view of the Daugava River, the Harbor, and the church towers of Old Riga are right out your window and at your doorstep! Strategically placed on the bank of the river and simultaneously at the very center of the city of Riga, Gypsum Factory gives access to a wide range of amenities on both land and water. Kipsala is an island on the left bank of the Daugava River. It is part of the protected buffer zone of Riga's historic center, which is a member of the UNESCO World Heritage List. The United Nations has deemed these sites "of outstanding universal value," deserving of special preservation/conservation care. Kipsala's key attraction is its location—only half a kilometer from Riga's Old Town and within easy access of the city center. It also has the unique advantage of being a quiet island floating in the middle of a booming metropolis. Those seeking this serenity can reach the Gypsum Factory by bicycle, car or foot along Balasta Dam (Balasta dambis), after crossing the Cable Bridge (Vansu tilts). Balasta Dam is also a splendid promenade for walks along the Daugava riverside. Its cobblestone surface restricts car traffic—which is exactly the intention—preventing it from becoming a busy thoroughfare. Kipsala Island has in recent years become a prestigious residential address, and numerous foreign ambassadors live here.