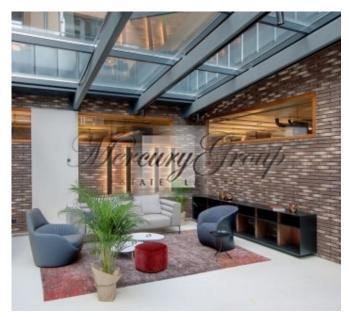

The heart of the project will be the main lobby hall of a building with the floor area of 220 m2, a ceiling height of 4.20 meters, a three-metre-long fireplace, and a glass roof.

Convenient access, a quiet place, no main streets nearby. Jurmala and Riga International Airport are within 20 minutes driving distance.