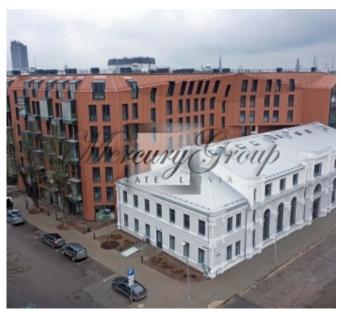

Apartment located in new Residential Quarter, which is a vivid example of the interaction of the architectural art of the two different aeons. By creating the examples of modern architecture, developers cherish the history of the city, so they keep the pristine view of the Lofts building designed in the solemn Neo-Renaissance style. One building with its brick façade decorated with pilasters, half-round arching floor-to-ceiling windows and decorative recesses, and with apartments' ceiling height of 5 and 6 metres will be the only example of loft housing in its pure form existing in the quiet centre of Riga. The second residential building has 70 apartments with terraces, balconies or own territory.

The heart of the project will be the main lobby hall of a building with the floor area of 220 m2, a ceiling height of 4.20 meters, a three-metre-long fireplace, and a glass roof.

Convenient access, a quiet place, no main streets nearby. Jurmala and Riga International Airport are within 20 minutes driving distance.