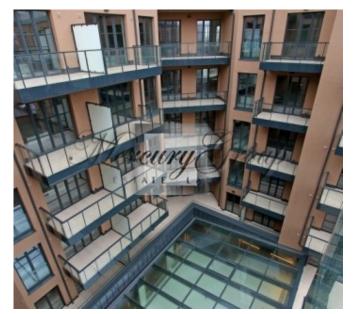

Apartment located in new Residential Quarter, which is a vivid example of the interaction of the architectural art of the two different aeons. By creating the examples of modern architecture, developers cherish the history of the city, so they keep the pristine view of the Lofts building designed in the solemn Neo-Renaissance style. One building with its brick façade decorated with pilasters, half-round arching floor-to-ceiling windows and decorative recesses, and with apartments' ceiling height of 5 and 6 metres will be the only example of loft housing in its pure form existing in the quiet centre of Riga. The second residential building has 70 apartments with terraces, balconies or own territory.

The heart of the project will be the main lobby hall of a building with the floor area of 220 m2, a ceiling height of 4.20 meters, a three-metre-long fireplace, and a glass roof.

Convenient access, a quiet place, no main streets nearby. Jurmala and Riga International Airport are within 20 minutes driving distance.