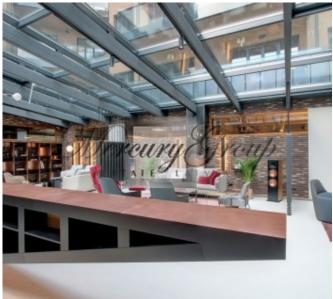

The heart of the project will be the main lobby hall of a building with the floor area of 220 m2, a ceiling height of 4.20 meters, a three-metre-long fireplace, and a glass roof.

Convenient access, a quiet place, no main streets nearby. Jurmala and Riga International Airport are within 20 minutes driving distance.