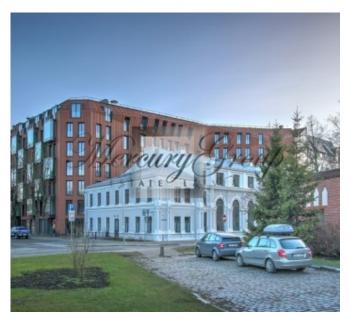

Apartment located in new Residential Quarter, which is a vivid example of the interaction of the architectural art of the two different aeons. By creating the examples of modern architecture, developers cherish the history of the city, so they keep the pristine view of the Lofts building designed in the solemn Neo-Renaissance style. One building with its brick façade decorated with pilasters, half-round arching floor-to-ceiling windows and decorative recesses, and with apartments' ceiling height of 5 and 6 metres will be the only example of loft housing in its pure form existing in the quiet centre of Riga. The second residential building has 70 apartments with terraces, balconies or own territory.

The heart of the project will be the main lobby hall of a building with the floor area of 220 m2, a ceiling height of 4.20 meters, a three-metre-long fireplace, and a glass roof.

Convenient access, a quiet place, no main streets nearby. Jurmala and Riga International Airport are within 20 minutes driving distance.