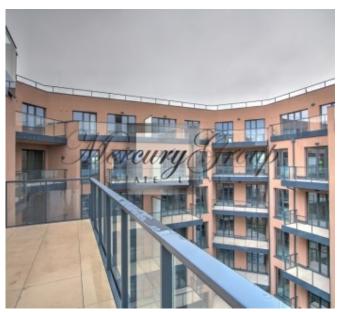

The apartment with total size 88.51 m2 is located on the 7th floor of the building. The layout provides living room with a kitchen and dining area, two bedrooms, two bathrooms, two balconies. Apartment is offered without finishing.