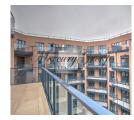

The apartment with total size 88.51 m2 is located on the 7th floor of the building. The layout provides living room with a kitchen and dining area, two bedrooms, two bathrooms, two balconies. Apartment is offered without finishing.