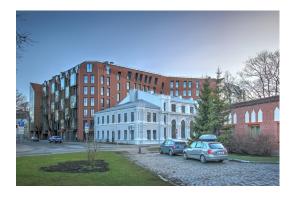

Apartment located in new Residential Quarter, which is a vivid example of the interaction of the architectural art of the two different aeons. By creating the examples of modern architecture, developers cherish the history of the city, so they keep the pristine view of the Lofts building designed in the solemn Neo-Renaissance style. One building with its brick façade decorated with pilasters, half-round arching floor-to-ceiling windows and decorative recesses, and with apartments' ceiling height of 5 and 6 metres will be the only example of loft housing in its pure form existing in the quiet centre of Riga. The second residential building has 70 apartments with terraces, balconies or own territory.

The heart of the project will be the main lobby hall of a building with the floor area of 220 m2, a ceiling height of 4.20 meters, a three-metre-long fireplace, and a glass roof.

Convenient access, a quiet place, no main streets nearby. Jurmala and Riga International Airport are within 20 minutes driving distance.