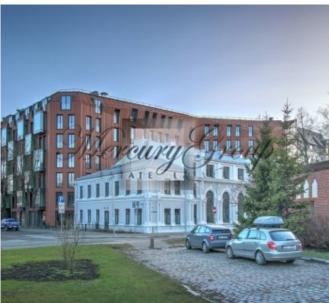

Apartment located in new Residential Quarter, which is a vivid example of the interaction of the architectural art of the two different aeons. By creating the examples of modern architecture, developers cherish the history of the city, so they keep the pristine view of the Lofts building designed in the solemn Neo-Renaissance style. One building with its brick façade decorated with pilasters, half-round arching floor-to-ceiling windows and decorative recesses, and with apartments' ceiling height of 5 and 6 metres will be the only example of loft housing in its pure form existing in the quiet centre of Riga. The second residential building has 70 apartments with terraces, balconies or own territory.

The heart of the project will be the main lobby hall of a building with the floor area of 220 m2, a ceiling height of 4.20 meters, a three-metre-long fireplace, and a glass roof.

Convenient access, a quiet place, no main streets nearby. Jurmala and Riga International Airport are within 20 minutes driving distance.