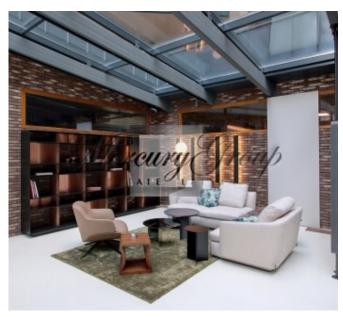

The heart of the project will be the main lobby hall of a building with the floor area of 220 m2, a ceiling height of 4.20 meters, a three-metre-long fireplace, and a glass roof.

Convenient access, a quiet place, no main streets nearby. Jurmala and Riga International Airport are within 20 minutes driving distance.