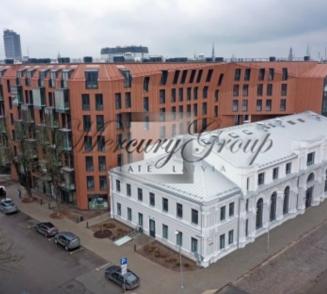

Apartment located in new Residential Quarter, which is a vivid example of the interaction of the architectural art of the two different aeons. By creating the examples of modern architecture, developers cherish the history of the city, so they keep the pristine view of the Lofts building designed in the solemn Neo-Renaissance style. One building with its brick façade decorated with pilasters, half-round arching floor-to-ceiling windows and decorative recesses, and with apartments' ceiling height of 5 and 6 metres will be the only example of loft housing in its pure form existing in the quiet centre of Riga. The second residential building has 70 apartments with terraces, balconies or own territory.

The heart of the project will be the main lobby hall of a building with the floor area of 220 m2, a ceiling height of 4.20 meters, a three-metre-long fireplace, and a glass roof.

Convenient access, a quiet place, no main streets nearby. Jurmala and Riga International Airport are within 20 minutes driving distance.