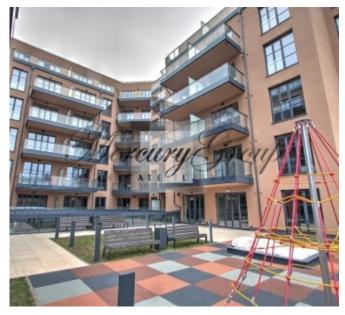

Apartment located in new Residential Quarter, which is a vivid example of the interaction of the architectural art of the two different aeons. By creating the examples of modern architecture, developers cherish the history of the city, so they keep the pristine view of the Lofts building designed in the solemn Neo-Renaissance style. One building with its brick façade decorated with pilasters, half-round arching floor-to-ceiling windows and decorative recesses, and with apartments' ceiling height of 5 and 6 metres will be the only example of loft housing in its pure form existing in the quiet centre of Riga. The second residential building has 70 apartments with terraces, balconies or own territory.