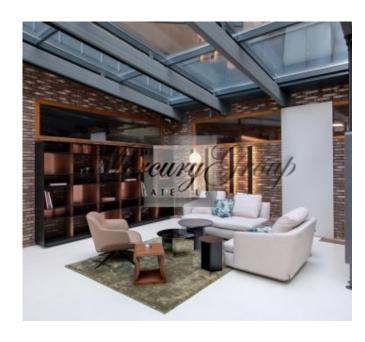

The heart of the project will be the main lobby hall of a building with the floor area of 220 m2, a ceiling height of 4.20 meters, a three-metre-long fireplace, and a glass roof.

Convenient access, a quiet place, no main streets nearby. Jurmala and Riga International Airport are within 20 minutes driving distance.