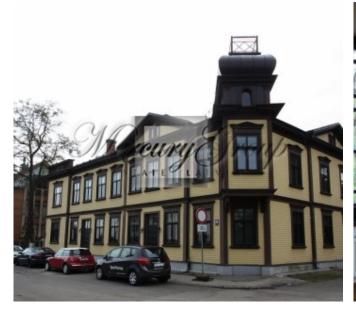

## **Description**

We offer to buy an apartment in a residential building in a quiet exclusive area of the city of Riga - Kipsala.

The residential building was built in the early 20th century and is an architectural monument.

The building was completely reconstructed and modernized in 2007.

The house has 13 apartments with full finishing: oak parquet, wooden windows with double frames, veneered doors, sanitary apliance.

Fenced adjoining territory with a lawn and green plantings. Each apartment has an individual parking in the yard.

The total area of the house is 961.2 sq.m. and guest house in the yard - 54.0 sq.m. The area of the land plot is 1 392 sq.m.

The area of the land plot is 1 332 34.iii.

Apartment on the 2nd floor overlooking the old town. The area of the apartment is 48,9 sq.m.