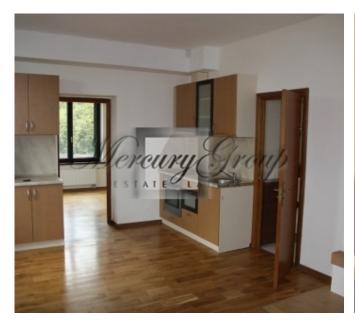

The apartment consists of a living room combined with a kitchen, a bedroom, a corridor and a bathroom. In the living room there is a fireplace.

In this complex are also available other apartments to get detailed information please contact us.