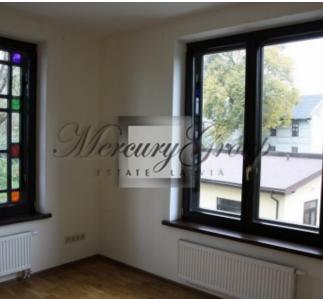

The apartment consists of a living room combined with a kitchen, a bedroom, a corridor and a bathroom. In the living room there is a fireplace.

In this complex are also available other apartments to get detailed information please contact us.