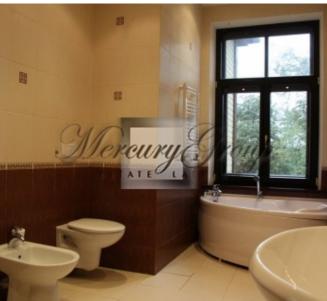

The building was completely reconstructed and modernized in 2007.

The house has 13 apartments with full finishing: oak parquet, wooden windows with double frames, veneered doors, sanitary apliance.

Fenced adjoining territory with a lawn and green plantings. Each apartment has an individual parking in the yard.

The apartment consists of a living room combined with a kitchen, a bedroom, a corridor and a bathroom. In the living room there is a fireplace.

In this complex are also available other apartments to get detailed information please contact us.