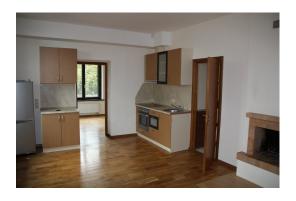

The apartment consists of a living room combined with a kitchen, a bedroom, a corridor and a bathroom. In the living room there is a fireplace.

In this complex are also available other apartments to get detailed information please contact us.